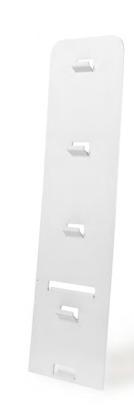

# **Technical specifications Crates (Grolsch)**

| Capacity             |        |
|----------------------|--------|
| Max. liftingcapacity | 75 kg  |
| Displacement         | 110 cm |
| Initial height       | 4 mm   |

| Dimensions     |        |
|----------------|--------|
| Overall height | 98 cm  |
| Overall width  | 30 cm  |
| Overall depth  | 2,4 cm |
| Weight         | 6 kg   |

## Various Suitable for max. 4 crates type Grolsch