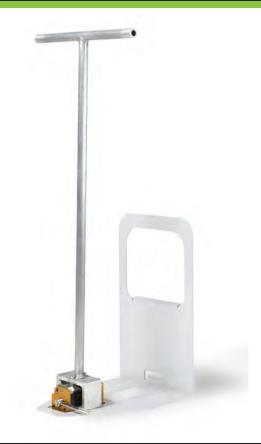

## Technical specifications Magnet

| Capacity             |        |
|----------------------|--------|
| Max. liftingcapacity | 75 kg  |
| Displacement         | 110 cm |
| Initial height       | 4 mm   |

| Dimensions               |       |
|--------------------------|-------|
| Overall height           | 50 cm |
| Overall width            | 30 cm |
| Overall depth            | 40 cm |
| Weight (included magnet) | 11 kg |
| Weight hand lever        | 5 kg  |

| Various                                                    |        |
|------------------------------------------------------------|--------|
| Magnetic force                                             | 100 kg |
| Magnet can be switched on/off and can rotate a few degrees |        |