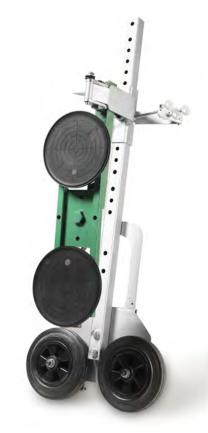

# Technical specifications Extension

| General |                                  |
|---------|----------------------------------|
| Version | Extension                        |
| Туре    | Tiller Original 09, Tiller Large |
| Art.no. | 12799                            |

| Capacity             |                                          |
|----------------------|------------------------------------------|
| Max. liftingcapacity | Tiller Original 09 35kg, Tiller L 55kg   |
| Displacement         | Tiller Original 09 220cm, Tiller L 160cm |
| Initial height       | 4 mm                                     |

| Dimensions     |        |
|----------------|--------|
| Overall height | 155 cm |
| Overall width  | 30 cm  |
| Overall depth  | 11 cm  |
| Weight         | 11 kg  |