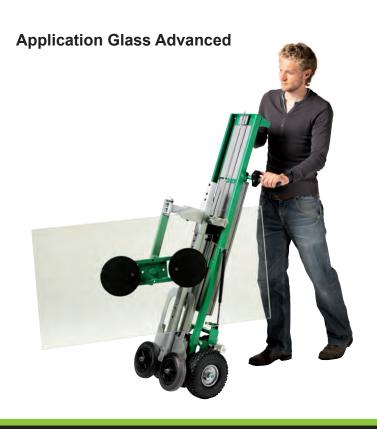

## **Technical specifications Glass Advanced**

| Capacity             |                          |
|----------------------|--------------------------|
| Max. liftingcapacity | Tiller Original 09 70kg  |
| Displacement         | Tiller Original 09 110cm |
| Initial height       | 18 cm                    |

| Dimensions              |                     |
|-------------------------|---------------------|
| Overall height          | 130 cm              |
| Overall width           | 40 cm               |
| Overall depth           | 40 cm               |
| Weight                  | 11 kg               |
| Suction lifter (2 pcs)  | pump hand-activated |
| Diameter suction lifter | 21 cm               |

| Various                                                                           |                |
|-----------------------------------------------------------------------------------|----------------|
| Translation                                                                       | 4 x 90 degrees |
| Transport in the length of the driving direction is possible with this accessory. |                |