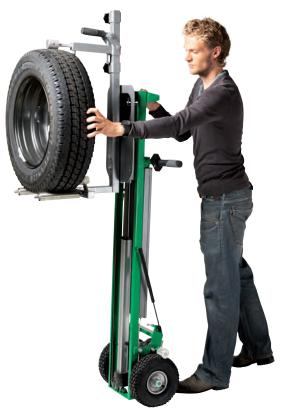

# Technical specifications Tyres

| Capacity          |        |
|-------------------|--------|
| Max. liftcapacity | 75 kg  |
| Displacement      | 110 cm |
| Initial height    | 4 cm   |

| Dimensions          |       |
|---------------------|-------|
| Overall height      | 90 cm |
| Overall width       | 42 cm |
| Overall depth       | 50 cm |
| Weight              | 8 kg  |
| Max. diameter tyres | 80 cm |

| Various     |             |
|-------------|-------------|
| Translation | 360 degrees |