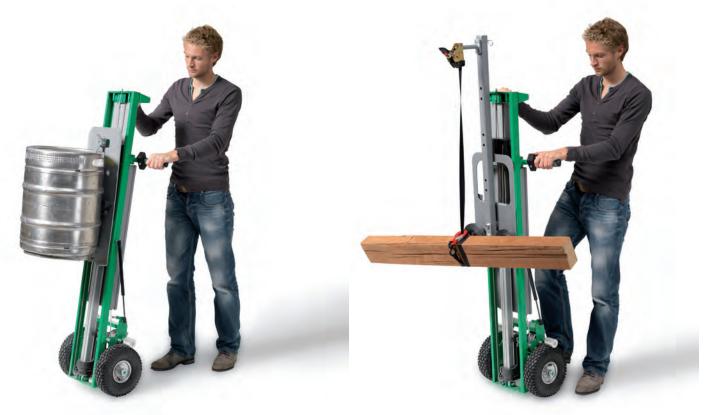

### Multiple applications

The liftmobile of Tiller® has industry specials available for the glass trade, catering and household appliances. Made-to-measure accessories can be supplied for lifting barrels, displays/mini pallets and other specific objects. A battery charger for use on a van or truck is available.

# **Liftmobile Applications**

# Liftmobile Applications

**Application Palletfork short** 

# Liftmobile Applications

**Application Wheels** 

### **Application Barrels**

**Application Lifting hook** 