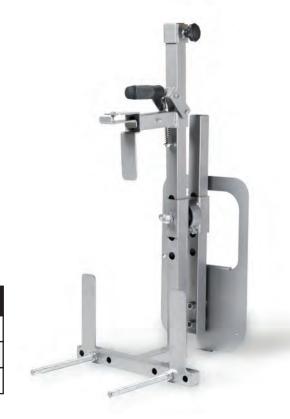

The patented liftmobile of Tiller BV is a device that takes over lifting.

- Lifting, moving and mounting with one compact
- One person moves loads that would normally ta two or more workers:
- Lifts itself into the van and onto platforms;
- Ultra light steering;
- Easy to balance also when load is lifted;
- Extremely simple to operate;
- Prevents work loss:
- Prevents Health & Safety fines for physical stress:
- No tail lift required;
- Exchangeable loadplatforms and no hassle of thresholds:
- Workers do not get tired from lifting;
- Less breakages and personal accidents.

# Liftmobile Operation