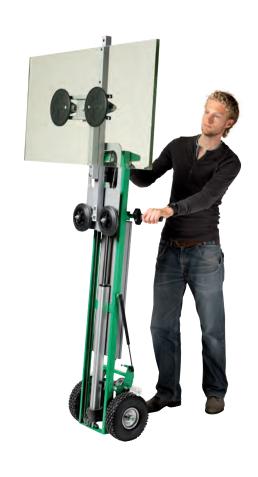

### Multiple applications

The liftmobile of Tiller® has industry specials available for the glass trade, catering and household appliances. Made-to-measure accessories can be supplied for lifting barrels, displays/mini pallets and other specific objects. A battery charger for use on a van or truck is available.

# Technical specifications Glass

| Capacity             |                                                           |
|----------------------|-----------------------------------------------------------|
| Max. liftingcapacity | Tiller Original 09 75 kg, Tiller L 120kg, Tiller XL 150kg |
| Displacement         | Tiller Original 09 110cm, Tiller L, Tiller XL 80cm        |
| Initial height       | 18 cm                                                     |

| Dimensions              |                     |
|-------------------------|---------------------|
| Overall height          | 105 cm              |
| Overall width           | 40 cm               |
| Overall depth           | 15-23 cm            |
| Weight                  | 8 kg                |
| Suction lifter (2 pcs)  | pump hand-activated |
| Diameter suction lifter | 21 cm               |

| Various                                                                                                                   |                |
|---------------------------------------------------------------------------------------------------------------------------|----------------|
| Translation                                                                                                               | 4 x 90 degrees |
| By using wheels which are placed perpendicular, there is lateral displacement of the Tiller possible with this accessory. |                |