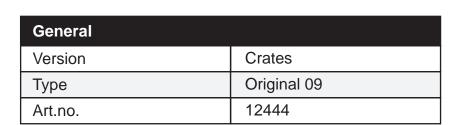

# **Technical specifications Crates (Grolsch)**

| Capacity             |        |
|----------------------|--------|
| Max. liftingcapacity | 75 kg  |
| Displacement         | 110 cm |
| Initial height       | 4 mm   |

| Dimensions     |        |
|----------------|--------|
| Overall height | 98 cm  |
| Overall width  | 30 cm  |
| Overall depth  | 2,4 cm |
| Weight         | 6 kg   |

## Various Suitable for max. 4 crates type Grolsch