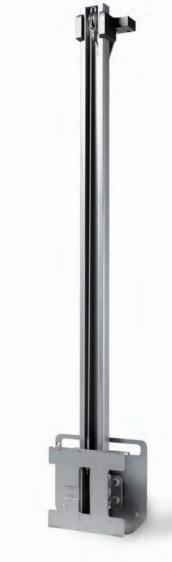

## **Technical specifications**

# **Technical specifications Liftmobile Original 09**

| General |             |
|---------|-------------|
| Version | Standaard   |
| Туре    | Original 09 |
| Art.nr. | 12225       |

| Capacity          |                            |
|-------------------|----------------------------|
| Max. liftcapacity | 75 kg                      |
| Displacement      | 110 cm                     |
| Initial height    | 4 mm                       |
| Lifting speed     | 100 mm/s with/without load |

| Dimensions     |               |
|----------------|---------------|
| Overall height | 155 cm        |
| Overall width  | 52 cm         |
| Overall depth  | 63 cm         |
| Weight         | 42 kg         |
| Pneumatic tyre | 4.10/3.50 - 4 |
| Diameter tyre  | 280 mm        |
| Tyre width     | 80 mm         |

| Standard loadplatform |       |
|-----------------------|-------|
| Depth                 | 35 cm |
| Width                 | 30 cm |
| Height                | 50 cm |

| Electric specifications |                                  |
|-------------------------|----------------------------------|
| Built-in accupack       | NiMh                             |
| Voltage                 | 24 V                             |
| Current                 | 9 A                              |
| Full battery            | 300 lifts                        |
| Charger                 | 0,9 A (automatic trickle charge) |
| Charging time           | 10 hr                            |
| Actuator                | 2 pcs                            |