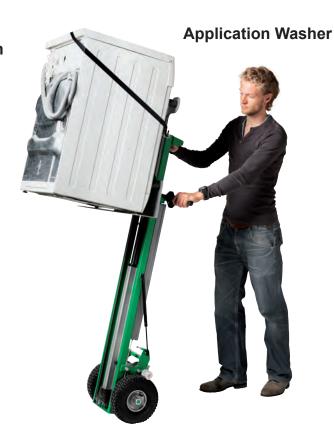

# Technical specifications Washer

| General |                              |
|---------|------------------------------|
| Version | Washer                       |
| Туре    | Tiller Original 09, Tiller L |
| Art.no. | 12438                        |

| Capacity             |                                         |
|----------------------|-----------------------------------------|
| Max. liftingcapacity | Tiller Original 09 75kg, Tiller L 120kg |
| Displacement         | Tiller Original 09 110cm, Tiller L 80cm |
| Initial height       | 4 mm                                    |

| Dimensions     |       |
|----------------|-------|
| Overall height | 50 cm |
| Overall width  | 60 cm |
| Overall depth  | 20 cm |
| Weight         | 12 kg |

| Various                  |        |
|--------------------------|--------|
| Bumper (4 pcs)           | Rubber |
| Strap with ratchet lever |        |