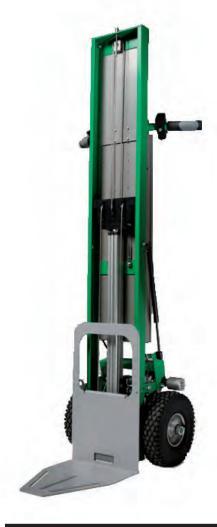

# **Technical specifications Liftmobile Original 09**

| General |             |
|---------|-------------|
| Version | Standaard   |
| Туре    | Original 09 |
| Art.nr. | 12225       |

| Capacity          |                            |
|-------------------|----------------------------|
| Max. liftcapacity | 75 kg                      |
| Displacement      | 110 cm                     |
| Initial height    | 4 mm                       |
| Lifting speed     | 100 mm/s with/without load |

| Dimensions     |               |
|----------------|---------------|
| Overall height | 155 cm        |
| Overall width  | 52 cm         |
| Overall depth  | 63 cm         |
| Weight         | 42 kg         |
| Pneumatic tyre | 4.10/3.50 - 4 |
| Diameter tyre  | 280 mm        |
| Tyre width     | 80 mm         |

| Standard loadplatform |       |
|-----------------------|-------|
| Depth                 | 35 cm |
| Width                 | 30 cm |
| Height                | 50 cm |

| Electric specifications |                                  |
|-------------------------|----------------------------------|
| Built-in accupack       | NiMh                             |
| Voltage                 | 24 V                             |
| Current                 | 9 A                              |
| Full battery            | 300 lifts                        |
| Charger                 | 0,9 A (automatic trickle charge) |
| Charging time           | 10 hr                            |
| Actuator                | 2 pcs                            |