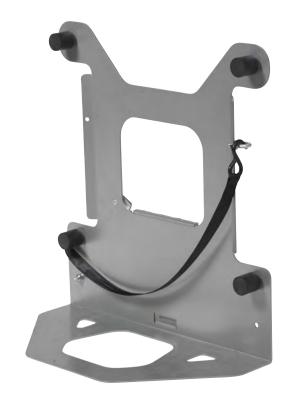

## **Technical specifications Palletfork Short**

| General |                              |
|---------|------------------------------|
| Version | Palletfork Short             |
| Туре    | Tiller Original 09, Tiller L |
| Art.no. | 12439                        |

| Capacity             |                                         |
|----------------------|-----------------------------------------|
| Max. liftingcapacity | Tiller Original 09 75kg, Tiller L 120kg |
| Displacement         | Tiller Original 09 110cm, Tiller L 80cm |
| Initial height       | 11 cm                                   |

| Dimensions     |       |
|----------------|-------|
| Overall height | 50 cm |
| Overall width  | 46 cm |
| Overall depth  | 30 cm |
| Weight         | 6 kg  |

### Various

Suitable with synthetic display-pallets 400mm x 600mm