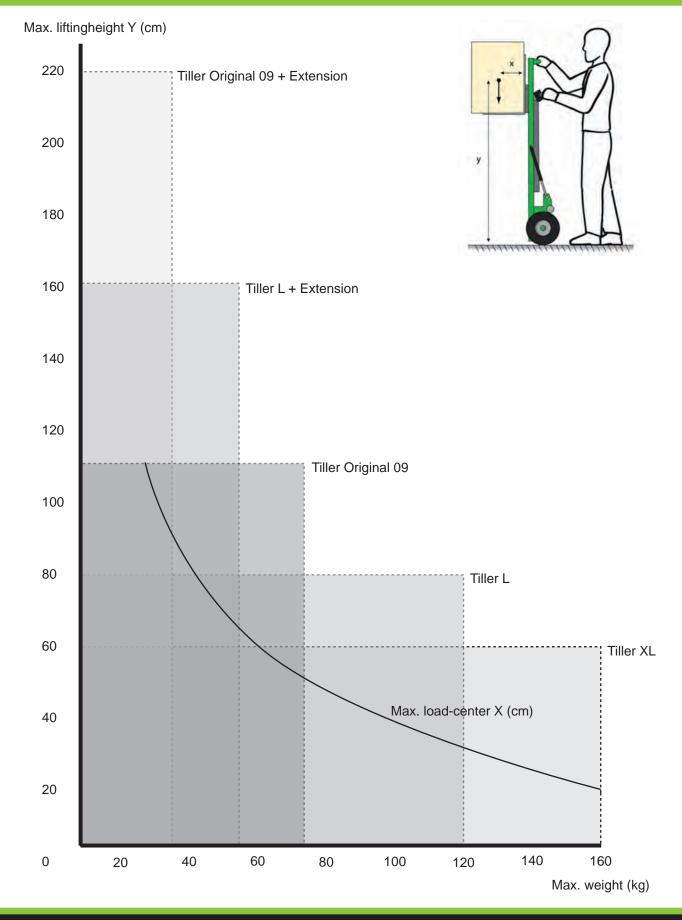

220V Charging time: 10 hr

After charging: trickle charge



### Certification

The liftmobile is CE certified. This means that the liftmobile complies with all laws and regulations within the EEC (European Union including Liechtenstein, Norway and Iceland). Every liftmobile comes with a "Declaration of Conformity". This "Declaration of Conformity" is coupled to the serial-number on each liftmobile.

Machinery Directive (2006/42/EG) EMC Directive (2004/108/EG) Low Tension Directive (2006/95/EG)

For risk analysis:

NEN-EN-ISO 14121-1; NPR/ISO-TR 14121-2



For design and manufacturing:

NEN-EN-ISO 12100-1; NEN-EN-ISO 12100-2;

NEN-EN-IEC 60204-1; NEN-EN 574;

NEN-EN 349; NEN-EN-IEC 61000-6-2; NEN-EN-IEC 61000-6-4



Tiller by

## **Technical specifications**

## **Operating limitations**





# **Technical specifications Liftmobile Original 09**



| General |             |
|---------|-------------|
| Version | Standaard   |
| Туре    | Original 09 |
| Art.nr. | 12225       |

| Capacity          |                            |
|-------------------|----------------------------|
| Max. liftcapacity | 75 kg                      |
| Displacement      | 110 cm                     |
| Initial height    | 4 mm                       |
| Lifting speed     | 100 mm/s with/without load |

| Dimensions     |               |
|----------------|---------------|
| Overall height | 155 cm        |
| Overall width  | 52 cm         |
| Overall depth  | 63 cm         |
| Weight         | 42 kg         |
| Pneumatic tyre | 4.10/3.50 - 4 |
| Diameter tyre  | 280 mm        |
| Tyre width     | 80