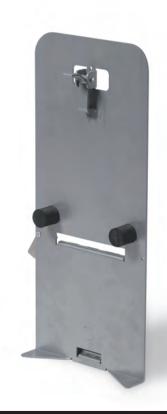

## Technical specifications Barrels

| Capacity             |        |
|----------------------|--------|
| Max. liftingcapacity | 75 kg  |
| Displacement         | 110 cm |
| Initial height       | 4 mm   |

| Dimensions     |       |
|----------------|-------|
| Overall height | 70 cm |
| Overall width  | 30 cm |
| Overall depth  | 6 cm  |
| Weight         | 7 kg  |
| Hook height    | 62 cm |

| Various                      |
|------------------------------|
| Suitable for barrels of 50L. |