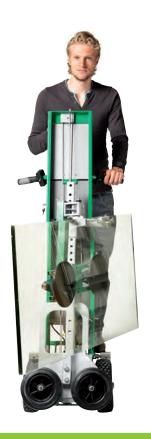

The patented liftmobile of Tiller BV is a device that takes over lifting.

- Lifting, moving and mounting with one compact
- One person moves loads that would normally ta two or more workers:
- Lifts itself into the van and onto platforms;
- Ultra light steering;
- Easy to balance also when load is lifted;
- Extremely simple to operate;
- Prevents work loss:
- Prevents Health & Safety fines for physical stress:
- No tail lift required;
- Exchangeable loadplatforms and no hassle of thresholds:
- Workers do not get tired from lifting;
- Less breakages and personal accidents.

| <b>er</b> ®:<br>t tool;<br>ake                                                                     | 4                                                                          | 10                                                                         |                                                                            |
|----------------------------------------------------------------------------------------------------|----------------------------------------------------------------------------|----------------------------------------------------------------------------|----------------------------------------------------------------------------|
| Technical speci                                                                                    | fications                                                                  |                                                                            |                                                                            |
|                                                                                                    | Original 09                                                                | Large                                                                      | Extra Large                                                                |
| Max. load: Lifting speed: Max. lifting height: Loadplatform depth: Weight: Voltage: Height: Width: | 75 kg<br>100 mm/s<br>1.10 m<br>0.35 m<br>42 kg<br>24 V<br>1.55 m<br>0.52 m | 120 kg<br>60 mm/s<br>0.80 m<br>0.35 m<br>42 kg<br>24 V<br>1.55 m<br>0.52 m | 160 kg<br>40 mm/s<br>0,80 m<br>0.35 m<br>42 kg<br>24 V<br>1.55 m<br>0.52 m |
| Material: Full battery:                                                                            | coated steel<br>300 lifts                                                  | coated steel<br>300 lifts                                                  | coated steel<br>300 lifts                                                  |