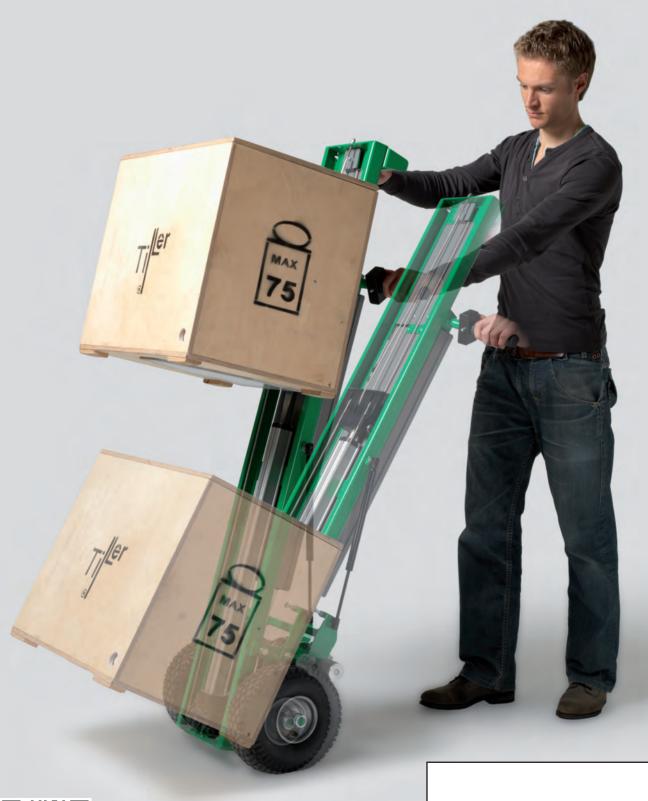

### No more manual lifting

You and your co-workers physically lift heavy packages out of the van, off the pallet, onto the workbench and shelves - by force of habit. A bad habit, because in ten to twenty years you will suffer back problems and work loss.

The patented liftmobile of Tiller BV is a device that takes over lifting.

- Lifting, moving and mounting with one compact
- One person moves loads that would normally ta two or more workers:
- Lifts itself into the van and onto platforms;
- Ultra light steering;
- Easy to balance also when load is lifted;
- Extremely simple to operate;
- Prevents work loss:
- Prevents Health & Safety fines for physical stress:
- No tail lift required;
- Exchangeable loadplatforms and no hassle of thresholds:
- Workers do not get tired from lifting;
- Less breakages and personal accidents.

| <b>er</b> ®:<br>t tool;<br>ake                                                                     | 4                                                                          | 10                                                                         |                                                                            |
|----------------------------------------------------------------------------------------------------|----------------------------------------------------------------------------|----------------------------------------------------------------------------|----------------------------------------------------------------------------|
| Technical speci                                                                                    | fications                                                                  |                                                                            |                                                                            |
|                                                                                                    | Original 09                                                                | Large                                                                      | Extra Large                                                                |
| Max. load: Lifting speed: Max. lifting height: Loadplatform depth: Weight: Voltage: Height: Width: | 75 kg<br>100 mm/s<br>1.10 m<br>0.35 m<br>42 kg<br>24 V<br>1.55 m<br>0.52 m | 120 kg<br>60 mm/s<br>0.80 m<br>0.35 m<br>42 kg<br>24 V<br>1.55 m<br>0.52 m | 160 kg<br>40 mm/s<br>0,80 m<br>0.35 m<br>42 kg<br>24 V<br>1.55 m<br>0.52 m |
| Material: Full battery:                                                                            | coated steel<br>300 lifts                                                  | coated steel<br>300 lifts                                                  | coated steel<br>300 lifts                                                  |