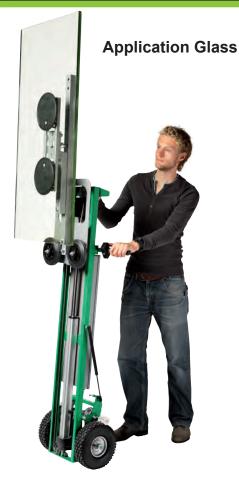

### Multiple applications

The liftmobile of Tiller® has industry specials available for the glass trade, catering and household appliances. Made-to-measure accessories can be supplied for lifting barrels, displays/mini pallets and other specific objects. A battery charger for use on a van or truck is available.

# Technical specifications Glass

| Capacity             |                                                           |
|----------------------|-----------------------------------------------------------|
| Max. liftingcapacity | Tiller Original 09 75 kg, Tiller L 120kg, Tiller XL 150kg |
| Displacement         | Tiller Original 09 110cm, Tiller L, Tiller XL 80cm        |
| Initial height       | 18 cm                                                     |

| Dimensions              |                     |
|-------------------------|---------------------|
| Overall height          | 105 cm              |
| Overall width           | 40 cm               |
| Overall depth           | 15-23 cm            |
| Weight                  | 8 kg                |
| Suction lifter (2 pcs)  | pump hand-activated |
| Diameter suction lifter | 21 cm               |

| Various                                                                                                                   |                |
|---------------------------------------------------------------------------------------------------------------------------|----------------|
| Translation                                                                                                               | 4 x 90 degrees |
| By using wheels which are placed perpendicular, there is lateral displacement of the Tiller possible with this accessory. |                |