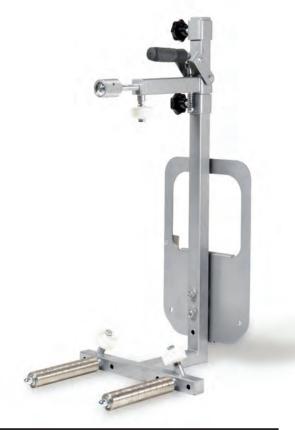

The patented liftmobile of Tiller BV is a device that takes over lifting.

- Lifting, moving and mounting with one compact
- One person moves loads that would normally ta two or more workers:
- Lifts itself into the van and onto platforms;
- Ultra light steering;
- Easy to balance also when load is lifted;
- Extremely simple to operate;
- Prevents work loss:
- Prevents Health & Safety fines for physical stress:
- No tail lift required;
- Exchangeable loadplatforms and no hassle of thresholds:
- Workers do not get tired from lifting;
- Less breakages and personal accidents.

# Liftmobile Operation