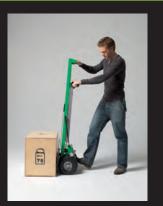

## The liftmobile

## takes over manual lifting

## www.tiller.eu







## The liftmobile,

### takes over manual lifting

### No more manual lifting

You and your co-workers physically lift heavy packages out of the van, off the pallet, onto the workbench and shelves - by force of habit. A bad habit, because in ten to twenty years you will suffer back problems and work loss.

The patented liftmobile of Tiller BV is a device that takes over lifting.









- Lifting, moving and mounting with one compact
- One person moves loads that would normally ta two or more workers:
- Lifts itself into the van and onto platforms;
- Ultra light steering;
- Easy to balance also when load is lifted;
- Extremely simple to operate;
- Prevents work loss:
- Prevents Health & Safety fines for physical stress:
- No tail lift required;
- Exchangeable loadplatforms and no hassle of thresholds:
- Workers do not get tired from lifting;
- Less breakages and personal accidents.

| <b>er</b> ®:<br>t tool;<br>ake                                                                     | 4                                                                          | 10                                                                         |