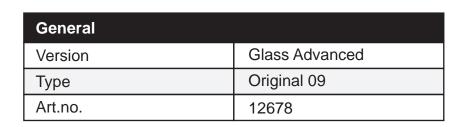

## **Technical specifications Glass Advanced**

| Capacity             |                          |
|----------------------|--------------------------|
| Max. liftingcapacity | Tiller Original 09 70kg  |
| Displacement         | Tiller Original 09 110cm |
| Initial height       | 18 cm                    |

| Dimensions              |                     |
|-------------------------|---------------------|
| Overall height          | 130 cm              |
| Overall width           | 40 cm               |
| Overall depth           | 40 cm               |
| Weight                  | 11 kg               |
| Suction lifter (2 pcs)  | pump hand-activated |
| Diameter suction lifter | 21 cm               |

| Various                                                                           |                |
|-----------------------------------------------------------------------------------|----------------|
| Translation                                                                       | 4 x 90 degrees |
| Transport in the length of the driving direction is possible with this accessory. |                |