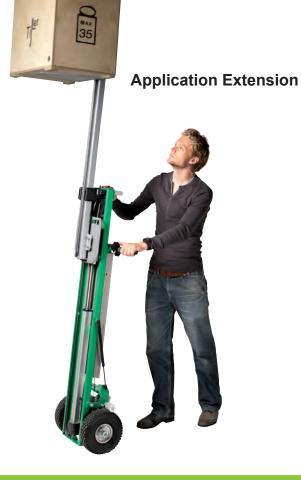

# Technical specifications Extension

| General |                                  |
|---------|----------------------------------|
| Version | Extension                        |
| Туре    | Tiller Original 09, Tiller Large |
| Art.no. | 12799                            |

| Capacity             |                                          |
|----------------------|------------------------------------------|
| Max. liftingcapacity | Tiller Original 09 35kg, Tiller L 55kg   |
| Displacement         | Tiller Original 09 220cm, Tiller L 160cm |
| Initial height       | 4 mm                                     |

| Dimensions     |        |
|----------------|--------|
| Overall height | 155 cm |
| Overall width  | 30 cm  |
| Overall depth  | 11 cm  |
| Weight         | 11 kg  |