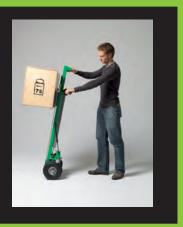

## The liftmobile

## takes over manual lifting

## www.tiller.eu







## The liftmobile,

### takes over manual lifting

### No more manual lifting

You and your co-workers physically lift heavy packages out of the van, off the pallet, onto the workbench and shelves - by force of habit. A bad habit, because in ten to twenty years you will suffer back problems and work loss.

The patented liftmobile of Tiller BV is a device that takes over lifting.









- Lifting, moving and mounting with one compact
- One person moves loads that would normally ta two or more workers:
- Lifts itself into the van and onto platforms;
- Ultra light steering;
- Easy to balance also when load is lifted;
- Extremely simple to operate;
- Prevents work loss:
- Prevents Health & Safety fines for physical stress:
- No tail lift required;
- Exchangeable loadplatforms and no hassle of thresholds:
- Workers do not get tired from lifting;
- Less breakages and personal accidents.

| <b>er</b> ®:<br>t tool;<br>ake                                                                     | 4                                                                          | 10                                                                         |