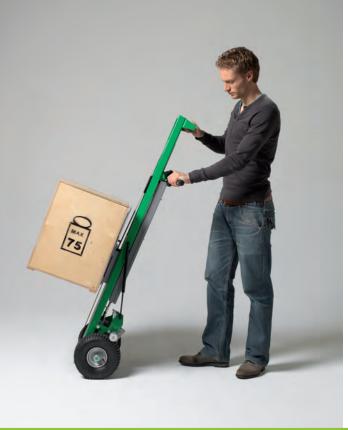

### No more manual lifting

You and your co-workers physically lift heavy packages out of the van, off the pallet, onto the workbench and shelves - by force of habit. A bad habit, because in ten to twenty years you will suffer back problems and work loss.

The patented liftmobile of Tiller BV is a device that takes over lifting.

- Lifting, moving and mounting with one compact
- One person moves loads that would normally ta two or more workers:
- Lifts itself into the van and onto platforms;
- Ultra light steering;
- Easy to balance also when load is lifted;
- Extremely simple to operate;
- Prevents work loss:
- Prevents Health & Safety fines for physical stress:
- No tail lift required;
- Exchangeable loadplatforms and no hassle of thresholds:
- Workers do not get tired from lifting;
- Less breakages and personal accidents.

| <b>er</b> ®:<br>t tool;<br>ake                                                                     | 4                                                                          | 10                                                                         |                                                                            |
|----------------------------------------------------------------------------------------------------|----------------------------------------------------------------------------|----------------------------------------------------------------------------|----------------------------------------------------------------------------|
| Technical speci                                                                                    | fications                                                                  |                                                                            |                                                                            |
|                                                                                                    | Original 09                                                                | Large                                                                      | Extra Large                                                                |
| Max. load: Lifting speed: Max. lifting height: Loadplatform depth: Weight: Voltage: Height: Width: | 75 kg<br>100 mm/s<br>1.10 m<br>0.35 m<br>42 kg<br>24 V<br>1.55 m<br>0.52 m | 120 kg<br>60 mm/s<br>0.80 m<br>0.35 m<br>42 kg<br>24 V<br>1.55 m<br>0.52 m | 160 kg<br>40 mm/s<br>0,80 m<br>0.35 m<br>42 kg<br>24 V<br>1.55 m<br>0.52 m |
| Material: Full battery:                                                                            | coated steel<br>300 lifts                                                  | coated steel<br>300 lifts                                                  | coated steel<br>300 lifts                                                  |