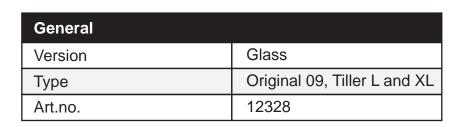

# Technical specifications Glass

| Capacity             |                                                           |
|----------------------|-----------------------------------------------------------|
| Max. liftingcapacity | Tiller Original 09 75 kg, Tiller L 120kg, Tiller XL 150kg |
| Displacement         | Tiller Original 09 110cm, Tiller L, Tiller XL 80cm        |
| Initial height       | 18 cm                                                     |

| Dimensions              |                     |
|-------------------------|---------------------|
| Overall height          | 105 cm              |
| Overall width           | 40 cm               |
| Overall depth           | 15-23 cm            |
| Weight                  | 8 kg                |
| Suction lifter (2 pcs)  | pump hand-activated |
| Diameter suction lifter | 21 cm               |

| Various                                                                                                                   |                |
|---------------------------------------------------------------------------------------------------------------------------|----------------|
| Translation                                                                                                               | 4 x 90 degrees |
| By using wheels which are placed perpendicular, there is lateral displacement of the Tiller possible with this accessory. |                |