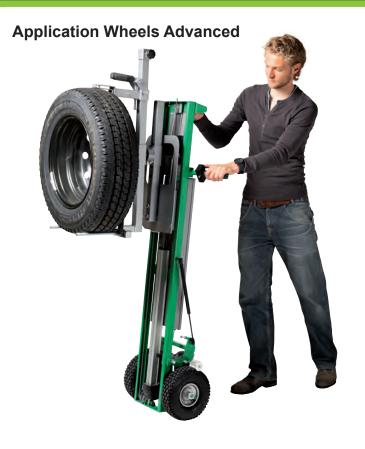

## **Technical specifications Tyres Advanced**

| General |                       |
|---------|-----------------------|
| Version | Tyres Advanced        |
| Туре    | Original 09, Tiller L |
| Art.no. | 12443                 |

| Capacity             |                                         |
|----------------------|-----------------------------------------|
| Max. liftingcapacity | Tiller Original 09 75kg, Tiller L 120kg |
| Displacement         | Tiller Original 09 110cm, Tiller L 80cm |
| Initial height       | 2 cm                                    |

| Dimensions          |       |
|---------------------|-------|
| Overall height      | 90 cm |
| Overall width       | 42 cm |
| Overall depth       | 50 cm |
| Weight              | 8 kg  |
| Max. diameter tyres | 80 cm |

| Various                             |            |
|-------------------------------------|------------|
| Translation                         | 55 degrees |
| Suitable for tyres without profile. |            |