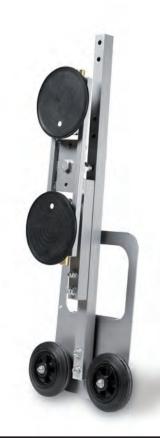

# Technical specifications Glass

| Capacity             |                                                           |
|----------------------|-----------------------------------------------------------|
| Max. liftingcapacity | Tiller Original 09 75 kg, Tiller L 120kg, Tiller XL 150kg |
| Displacement         | Tiller Original 09 110cm, Tiller L, Tiller XL 80cm        |
| Initial height       | 18 cm                                                     |

| Dimensions              |                     |
|-------------------------|---------------------|
| Overall height          | 105 cm              |
| Overall width           | 40 cm               |
| Overall depth           | 15-23 cm            |
| Weight                  | 8 kg                |
| Suction lifter (2 pcs)  | pump hand-activated |
| Diameter suction lifter | 21 cm               |

| Various                                                                                                                   |                |
|---------------------------------------------------------------------------------------------------------------------------|----------------|
| Translation                                                                                                               | 4 x 90 degrees |
| By using wheels which are placed perpendicular, there is lateral displacement of the Tiller possible with this accessory. |                |