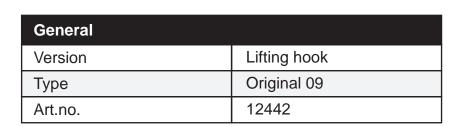

## Technical specifications Lifting hook

| Capacity             |        |
|----------------------|--------|
| Max. liftingcapacity | 75 kg  |
| Displacement         | 110 cm |
| Initial height       | None   |

| Dimensions     |       |
|----------------|-------|
| Overall height | 98 cm |
| Overall width  | 30 cm |
| Overall depth  | 20 cm |
| Weight         | 6 kg  |

### **Various**

Strap with ratchet lever equipped with safety hook