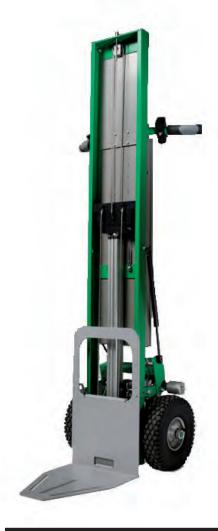

# Technical specifications Liftmobile Large (L)

| General |             |
|---------|-------------|
| Version | Large       |
| Туре    | Original 09 |
| Art.nr. | 12672       |

| Capacity          |                           |
|-------------------|---------------------------|
| Max. liftcapacity | 120 kg                    |
| Displacement      | 80 cm                     |
| Initial height    | 8 mm                      |
| Lifting speed     | 60 mm/s with/without load |

| Dimensions     |               |
|----------------|---------------|
| Overall height | 155 cm        |
| Overall width  | 52 cm         |
| Overall depth  | 63 cm         |
| Weight         | 43 kg         |
| Pneumatic tyre | 4.10/3.50 - 4 |
| Diameter tyre  | 280 mm        |
| Tyre width     | 80 mm         |

| Standard loadplatform |       |
|-----------------------|-------|
| Depth                 | 35 cm |
| Width                 | 30 cm |
| Height                | 50 cm |

| Electric specifications |                                  |
|-------------------------|----------------------------------|
| Built-in accupack       | NiMh                             |
| Voltage                 | 24 V                             |
| Current                 | 9 A                              |
| Full battery            | 300 lifts                        |
| Charger                 | 0,9 A (automatic trickle charge) |
| Charging time           | 10 hr                            |
| Actuator                | 2 pcs                            |