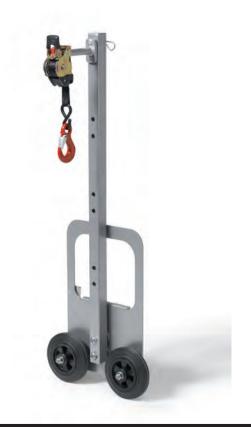

## Technical specifications Lifting hook

| Capacity             |        |
|----------------------|--------|
| Max. liftingcapacity | 75 kg  |
| Displacement         | 110 cm |
| Initial height       | None   |

| Dimensions     |       |
|----------------|-------|
| Overall height | 98 cm |
| Overall width  | 30 cm |
| Overall depth  | 20 cm |
| Weight         | 6 kg  |

### **Various**

Strap with ratchet lever equipped with safety hook