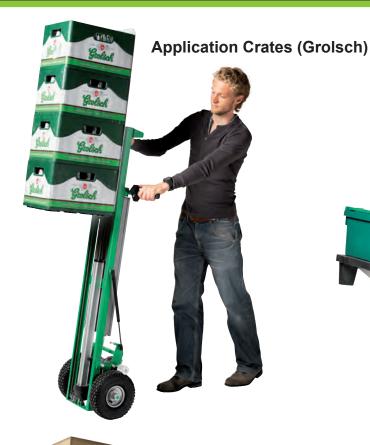

# **Technical specifications Crates (Grolsch)**

| Capacity             |        |
|----------------------|--------|
| Max. liftingcapacity | 75 kg  |
| Displacement         | 110 cm |
| Initial height       | 4 mm   |

| Dimensions     |        |
|----------------|--------|
| Overall height | 98 cm  |
| Overall width  | 30 cm  |
| Overall depth  | 2,4 cm |
| Weight         | 6 kg   |

## Various Suitable for max. 4 crates type Grolsch