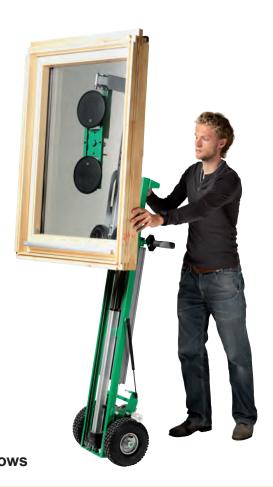

### No more manual lifting

You and your co-workers physically lift heavy packages out of the van, off the pallet, onto the workbench and shelves - by force of habit. A bad habit, because in ten to twenty years you will suffer back problems and work loss.

The patented liftmobile of Tiller BV is a device that takes over lifting.

- Lifting, moving and mounting with one compact
- One person moves loads that would normally ta two or more workers:
- Lifts itself into the van and onto platforms;
- Ultra light steering;
- Easy to balance also when load is lifted;
- Extremely simple to operate;
- Prevents work loss:
- Prevents Health & Safety fines for physical stress:
- No tail lift required;
- Exchangeable loadplatforms and no hassle of thresholds:
- Workers do not get tired from lifting;
- Less breakages and personal accidents.