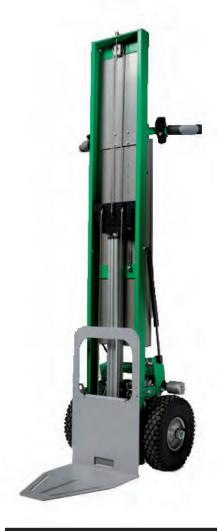

The patented liftmobile of Tiller BV is a device that takes over lifting.

- Lifting, moving and mounting with one compact
- One person moves loads that would normally ta two or more workers:
- Lifts itself into the van and onto platforms;
- Ultra light steering;
- Easy to balance also when load is lifted;
- Extremely simple to operate;
- Prevents work loss:
- Prevents Health & Safety fines for physical stress:
- No tail lift required;
- Exchangeable loadplatforms and no hassle of thresholds:
- Workers do not get tired from lifting;
- Less breakages and personal accidents.

| <b>er</b> ®:<br>t tool;<br>ake                                                                     | 4                                                                          | 10                                                                         |                                                                            |
|----------------------------------------------------------------------------------------------------|----------------------------------------------------------------------------|----------------------------------------------------------------------------|----------------------------------------------------------------------------|
| Technical speci                                                                                    | fications                                                                  |                                                                            |                                                                            |
|                                                                                                    | Original 09                                                                | Large                                                                      | Extra Large                                                                |
| Max. load: Lifting speed: Max. lifting height: Loadplatform depth: Weight: Voltage: Height: Width: | 75 kg<br>100 mm/s<br>1.10 m<br>0.35 m<br>42 kg<br>24 V<br>1.55 m<br>0.52 m | 120 kg<br>60 mm/s<br>0.80 m<br>0.35 m<br>42 kg<br>24 V<br>1.55 m<br>0.52 m | 160 kg<br>40 mm/s<br>0,80 m<br>0.35 m<br>42 kg<br>24 V<br>1.55 m<br>0.52 m |
| Material: Full battery:                                                                            | coated steel<br>300 lifts                                                  | coated steel<br>300 lifts                                                  | coated steel<br>300 lifts                                                  |