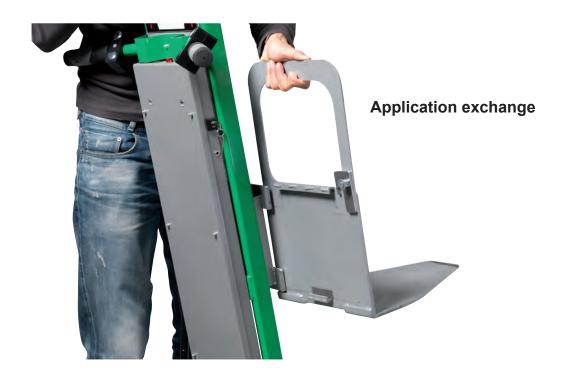

### Multiple applications

The liftmobile of Tiller® has industry specials available for the glass trade, catering and household appliances. Made-to-measure accessories can be supplied for lifting barrels, displays/mini pallets and other specific objects. A battery charger for use on a van or truck is available.