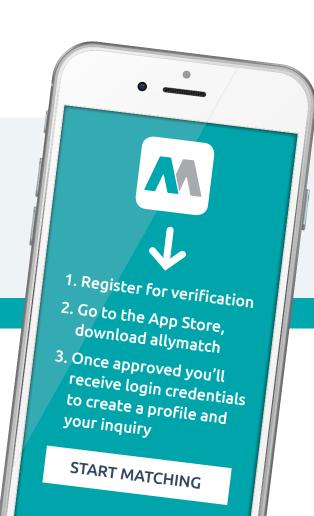

### A smarter way to match

With intelligent algorithms and high quality users, find your match from the the comfort of your own smart phone for a fraction of the time and cost of other B2B services. Just sit back and relax, allymatch will do the work for you.

### Imagine watching your business grow by ...

- → Finding international partnerships easily
- → Unfolding your full innovation potential
- → Focusing on your core business

Rethink the way you find your international business partners and spend more time on what matters.