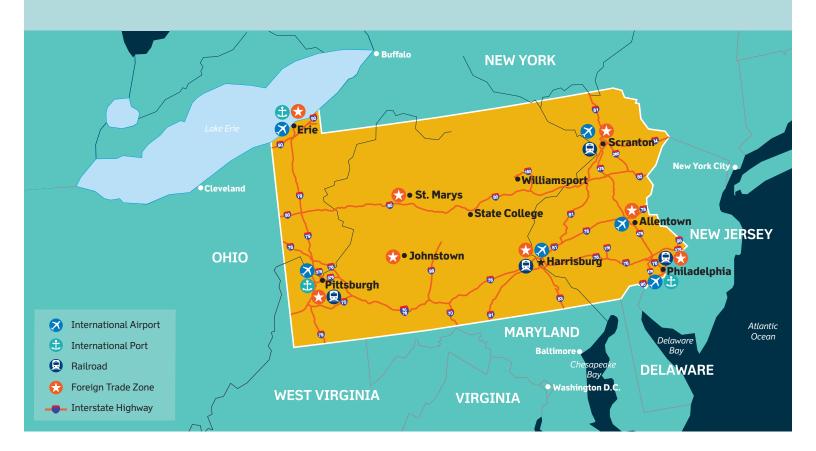

#### CONNECTED

We have the infrastructure to keep business moving.

- 6 international airports
- 4 Class 1 railroads
- 8 Foreign Trade Zones
- 3 ports to the Atlantic Ocean, Gulf of Mexico, & Great Lakes