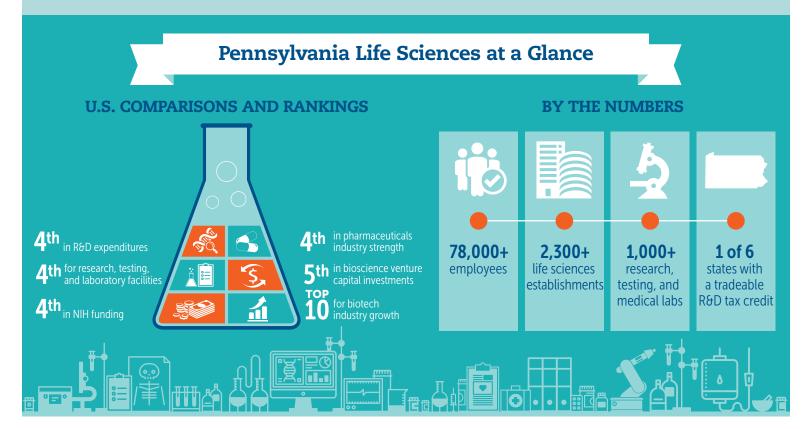

## Life Sciences

Pennsylvania has been a leader in the life sciences industry throughout the history of the United States. We are proud to have created the nation's first hospital, mechanical blood pump, polio vaccine, and therapeutic application of oxygen — just to name a few of our accomplishments. In Pennsylvania, you will find our life sciences ecosystem is driven by our thoughtful leadership, talent, and businesses, which are supported by world-class R&D institutions, top-notch universities and incubators, technical assistance, and strategic investments in venture capital, technology, and infrastructure.