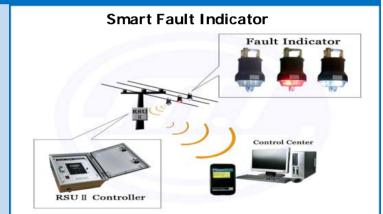

### **PRODUCT IMAGE**

## 1. Smart Fault Indicator

- \* Earth Fault, Phase Fault Detection/Transient, Permanent Indication.
- \* Line Load Current Monitoring / Line Dead & Live Information
- \* Applicable SCADA system with RSU(2) Controller
- Applicable Mobile Phone Monitoring without SCADA system