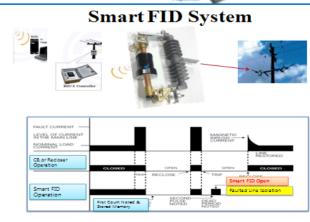

### **PRODUCT IMAGE**

# 3. Smart FID System

- \* Automatic Isolate Faulted Section by FID Trigger on setted counts
- \* Earth Fault, Phase Fault Detection
- \* Load Current Monitoring
- \*Transient Fault, Permanent Fault Indication
- \*Mobile Phone Control & Monitoring
- \*SCADA system Control & Monitoring