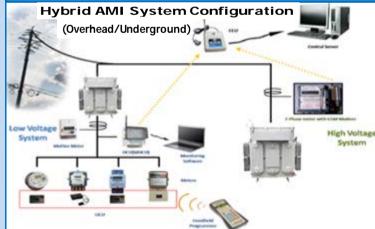

### **PRODUCT IMAGE**

## 2. Hybrid AMI System

- \* Apply AMR System with Existing Any Kinds Meters
- \* Real time power loss calculation & Give Warning Message
- Easily and Economical Adaption for AMI system
- \* Adaptable AMI System with Mechanical Meter, Digital Meter