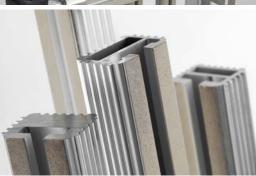

### SMART ENERGY-BASIC

UNIVERSAL ALUMINIUM BUSBAR SYSTEM **UP TO 1250A** 

### SMART ENERGY-PLUS

UNIVERSAL ALUMINIUM BUSBAR SYSTEM **UP TO 6300A** 

## SMART ENERGY-COPPER

UNIVERSAL COPPER BUSBAR SYSTEM **UP TO 6300A** 

SMART-ENERGY COPPER PROFILES UP TO 6300A