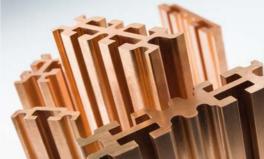

## SMART ENERGY-COPPER

UNIVERSAL COPPER BUSBAR SYSTEM **UP TO 6300A** 

SMART-ENERGY COPPER PROFILES UP TO 6300A