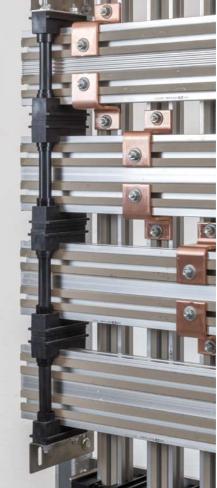

## SMART ENERGY-COPPER

UNIVERSAL COPPER BUSBAR SYSTEM **UP TO 6300A** 

SMART-ENERGY COPPER PROFILES UP TO 6300A

#### LINEAR BUSBAR HOLDERS

BACK COPPER BUSBAR HOLDERS

#### A COMPLETE RANGE OF ACCESSORIES DEVELOPED TO MAKE WIRING EASIER AND FASTER.

- BUSBAR HOLDERS FOR PLAIN COPPER BARS
- PLAIN COPPER BARS
- FLEXIBLE INSULATED COPPER CONDUCTORS
- POLYCARBONATE STIFFENERS
- BRACKETS FOR TERMINALS EXTENSION
- HEXAGONAL SUPPORTS
- VERTICAL BUSBAR SYSTEMS UP TO 630A
- ALUMINIUM AND COPPER EARTH BARS