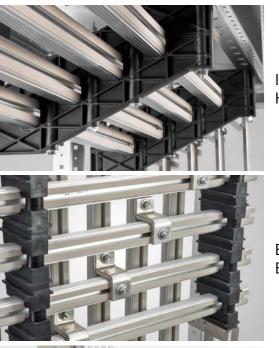

### SMART ENERGY-BASIC

UNIVERSAL ALUMINIUM BUSBAR SYSTEM **UP TO 1250A** 

#### INCLINED BUSBAR HOLDERS

BACK BASIC **BUSBAR HOLDERS** 

SMART-ENERGY BASIC PROFILES UP TO 1250A

### SMART ENERGY-PLUS

UNIVERSAL ALUMINIUM BUSBAR SYSTEM **UP TO 6300A** 

### LINEAR BUSBAR HOLDERS

BACK PLUS **BUSBAR HOLDERS** 

SMART-ENERGY PLUS PROFILES UP TO 6300A