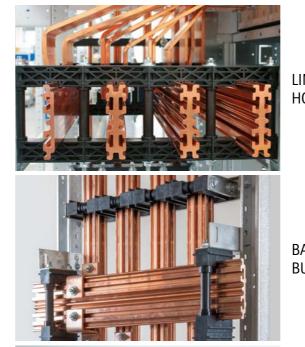

## SMART ENERGY-COPPER

UNIVERSAL COPPER BUSBAR SYSTEM **UP TO 6300A** 

SMART-ENERGY COPPER PROFILES UP TO 6300A

#### LINEAR BUSBAR HOLDERS

BACK COPPER BUSBAR HOLDERS