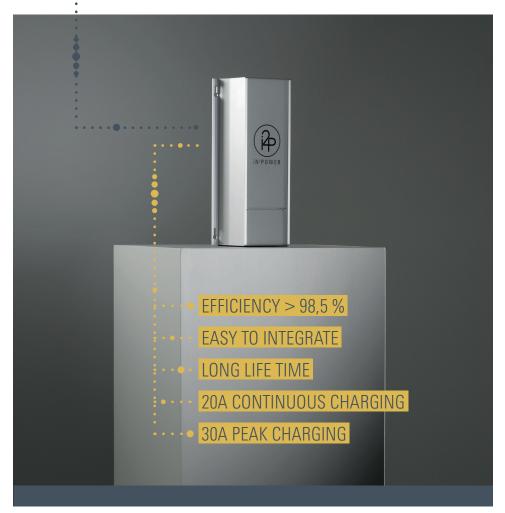

## BATT<sup>2</sup>RY

**BATT<sup>2</sup>RY** offers a compact solution for charging batteries to batteries with extreme high efficiency. Typical applications are AGV on AGV, robot on AGV, remote power (balancing) needs, ...