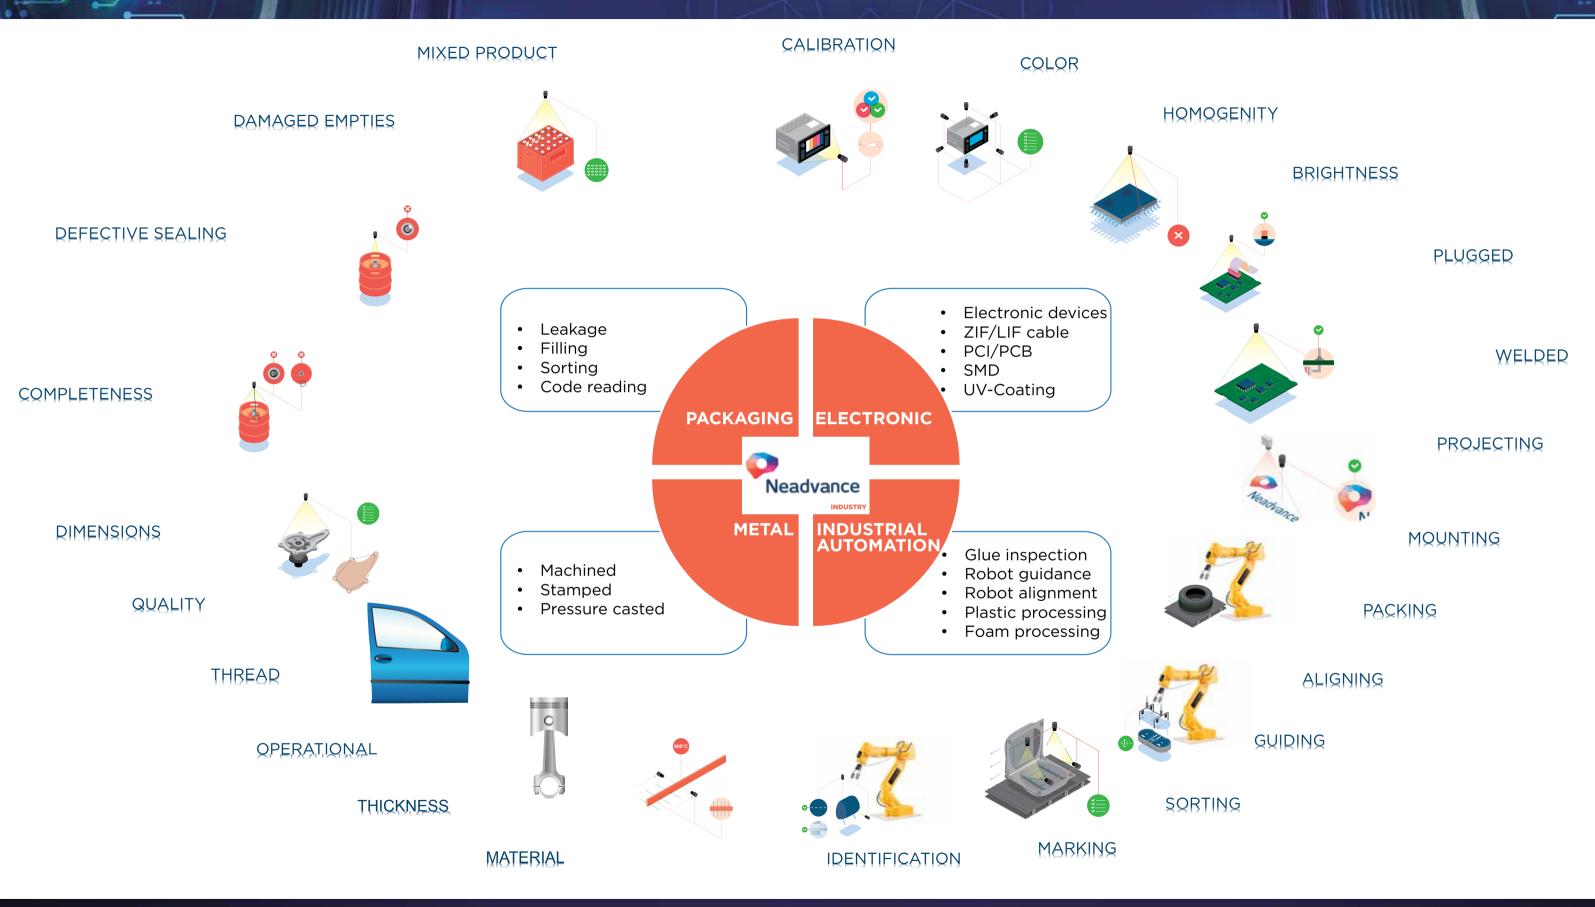

Neadvance intelligent systems include 2D and 3D dimensional and position analysis; colour and texture identification, measurement and recognition; character and pattern reading; defect detection and classification and robot guidance in several industrial processes.

Neadvance systems are used successfully in the inspection, assembly and calibration of various materials, components and processes, across all industrial sectors.