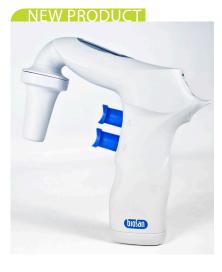

# Assistboy, pipette controller

Charging stand

**Assistboy** pipette controller is a device intended for pipetting liquids with the use of measuring pipettes. It can work with all types of glass or plastic serological pipettes in the volume range from 0.5 ml to 100 ml.

### WORKING COMFORT

- Suitable for glass & plastic volumetric pipettes 0.5-100 ml
- Ergonomically shaped handle
- Well located function buttons
- Convenient charging stand