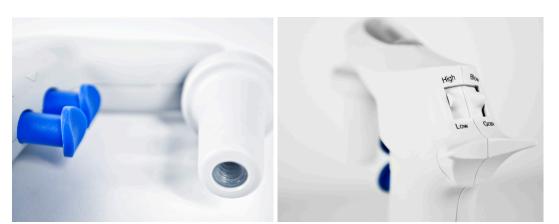

Controller is equipped with exchangeable filter membrane which protects shaft mechanism from aggressive liquid fumes.

Two dispense modes permit selection of dispensing intensity depending on the user's needs. The selected setting of the pipette controller mode is shown on the display.

### SPEED AND WORKING MODE ADJUSTMENT

- Function buttons for SPEED and working MODE control in a reach of a thumb
- Additional speed adjustment by the pressure applied to the trigger buttons