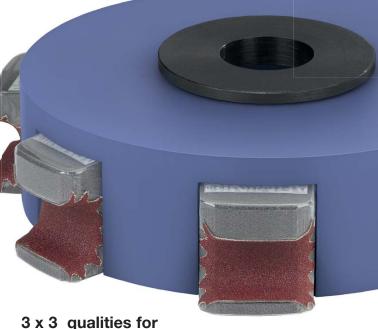

3 x 3 qualities for 3 x 3 cost and performance requirements:

For fitting with individual segments capable of working with three different basic systems:

B1: with fully profiled basic profile rubber

**B2:** with Unibase basic profile rubber

B3: without basic profile rubber

For fitting with 3 abrasive qualities:

A1: Opticover A2: Softblend A3: Easyblend

Sanding rings for edges with downhold plate

Sanding rings, segments

or segment rings with

S2 universal flank