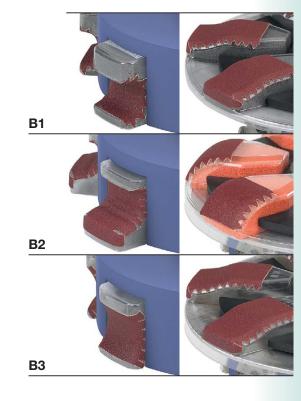

3 x 3 qualities for 3 x 3 cost and performance requirements:

For fitting with individual segments capable of working with three different basic systems:

B1: with fully profiled basic profile rubber

**B2:** with Unibase basic profile rubber

B3: without basic profile rubber

For fitting with 3 abrasive qualities:

A1: Opticover A2: Softblend A3: Easyblend

Sanding rings for edges with downhold plate

Sanding rings, segments

or segment rings with

S2 universal flank