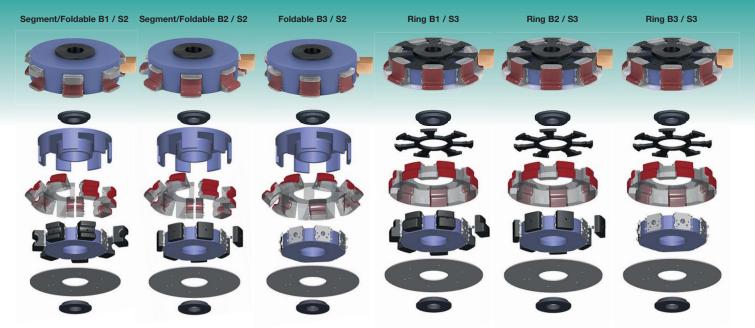

**Flexible** 

Foldable/Segment B1 / S2

Visit our website on: www.arminiustooling.com

For using HSK 63 Monoblock or profiled Solido S1, please order a copy of our UNI-Line brochure

**ARMINIUS Tooling Inc.** P.O. Box 68 FORESTON, MN 56330

3 x 3 qualities for 3 x 3 cost and performance requirements:

For fitting with individual segments capable of working with three different basic systems:

B1: with fully profiled basic profile rubber

**B2:** with Unibase basic profile rubber

B3: without basic profile rubber

For fitting with 3 abrasive qualities:

A1: Opticover A2: Softblend A3: Easyblend

Sanding rings for edges with downhold plate

Sanding rings, segments

or segment rings with

S2 universal flank