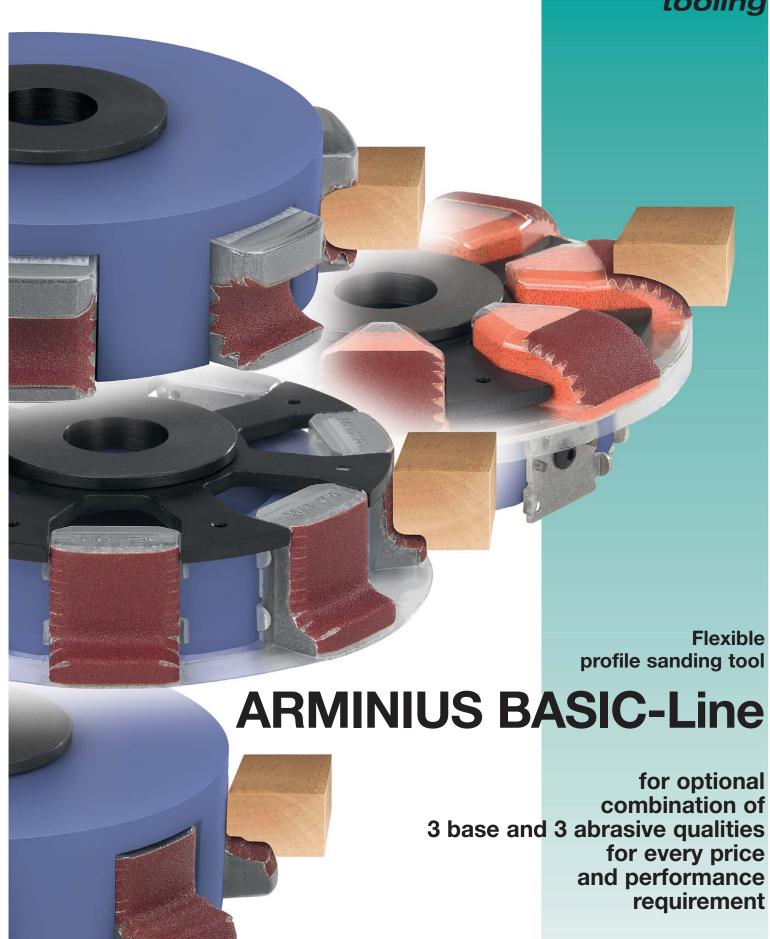

## **ARMINIUS BASIC-Line profile sanding tooling system**

Professional profile sanding systems available at a price to suit the cabinet shop budget.

In a variable design for use as a cost-efficient tool for table top-, CNC-, throughfeed machines and automatic moulders in cabinet shops and - with relevant equipment - for industrial operations.

3 x 3 qualities for 3 x 3 cost and performance requirements:

For fitting with individual segments capable of working with three different basic systems:

B1: with fully profiled basic profile rubber

**B2:** with Unibase basic profile rubber

B3: without basic profile rubber

For fitting with 3 abrasive qualities:

A1: Opticover A2: Softblend A3: Easyblend

Sanding rings for edges with downhold plate

Sanding rings, segments

or segment rings with

S2 universal flank