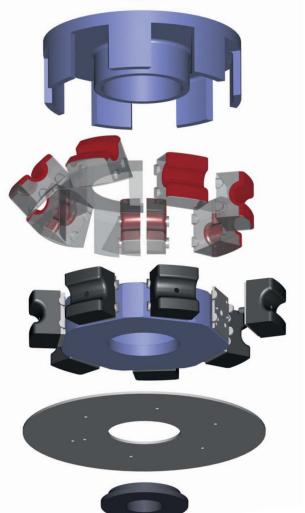

3 x 3 qualities for 3 x 3 cost and performance requirements:

For fitting with individual segments capable of working with three different basic systems:

B1: with fully profiled basic profile rubber

**B2:** with Unibase basic profile rubber

B3: without basic profile rubber

For fitting with 3 abrasive qualities:

A1: Opticover A2: Softblend A3: Easyblend

Sanding rings for edges with downhold plate

Sanding rings, segments

or segment rings with

S2 universal flank