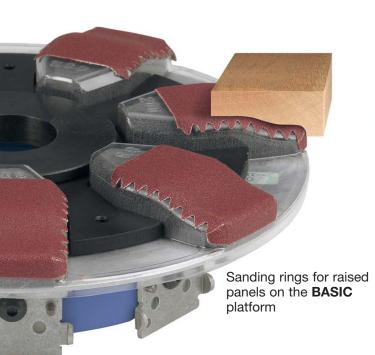

B3: without basic profile rubber

For fitting with 3 abrasive qualities:

A1: Opticover A2: Softblend A3: Easyblend

Sanding rings for edges with downhold plate

Sanding rings, segments

or segment rings with

S2 universal flank