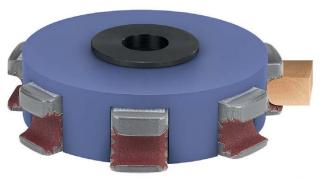

B3: without basic profile rubber

For fitting with 3 abrasive qualities:

A1: Opticover A2: Softblend A3: Easyblend

Sanding rings for edges with downhold plate

Sanding rings, segments

or segment rings with

S2 universal flank

Permits substantially

higher footage, i.e. lower

a level surface finish over

long sanding distances.

abrasive consumption with

protection.