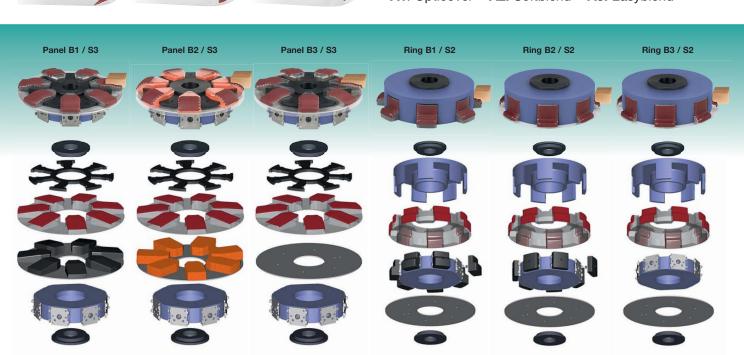

3 x 3 qualities for 3 x 3 cost and performance requirements:

For fitting with individual segments capable of working with three different basic systems:

B1: with fully profiled basic profile rubber

**B2:** with Unibase basic profile rubber

B3: without basic profile rubber

For fitting with 3 abrasive qualities:

A1: Opticover A2: Softblend A3: Easyblend

Sanding rings for edges with downhold plate

Sanding rings, segments

or segment rings with

S2 universal flank