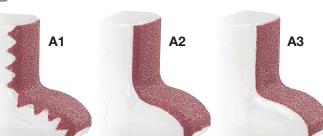

B3: without basic profile rubber

For fitting with 3 abrasive qualities:

A1: Opticover A2: Softblend A3: Easyblend

Sanding rings for edges with downhold plate

Sanding rings, segments

or segment rings with

S2 universal flank