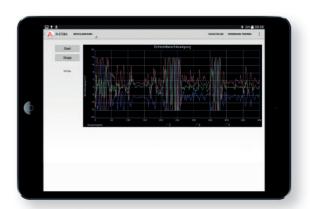

# Innovation ATEMAG control 4.0

# **Increased Aggregate Lifetime With:**

- Exactly projectable lubrication and maintenance intervals.
- Perfect preset of operation parameters due to real time vibration control.
- Prevention of tool failure due to tool endurance control.
- Early warning system on overload.

### **Cost Reduction With:**

- Early detection of damages due to the permanent control of significant parameters.
- Working with optimum operation parameters of aggregate and tool.
- Application for mobile devices.
- Low idle times due to accurately projected services.