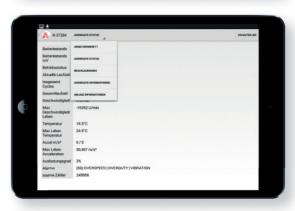

# Innovation ATEMAG control 4.0

# **Increased Aggregate Lifetime With:**

- Exactly projectable lubrication and maintenance intervals.
- Perfect preset of operation parameters due to real time vibration control.
- Prevention of tool failure due to tool endurance control.
- Early warning system on overload.

### **Cost Reduction With:**

- Early detection of damages due to the permanent control of significant parameters.
- Working with optimum operation parameters of aggregate and tool.
- Application for mobile devices.
- Low idle times due to accurately projected services.

Infrared Sensor

Magnetic Sensor

Stop Watch

Accelerometer

Internal Memory

**Control LED** 

**Equipped With** 

**Hightech Sensors:** 