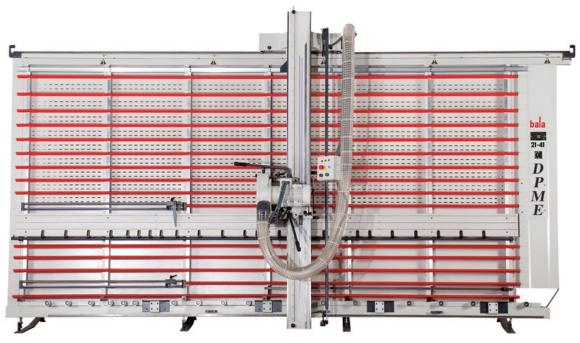

## **DPME 21-41 Vertical Saw Machine**

## **Technical Properties**

• Motor Power: 4hp - 5.5hp

• Electric Power Consumption: 3kw – 4kw

Rotation: 3000 rpm

Main Blade Rotation: 5800 rpmScoring Blade Rotation: 7800 rpm

Horizontal and Vertical Cutting High: 2100 mm

• Horizontal and Vertical Cutting Length: 4100 mm

• Cutting depth: 60 mm

• Cutting Blade Size: 250 x 80 x 30 x 3,2

• Scoring Blade Size: 80 x 20 x 2.8-3.6 (10+10) adjustable scoring blade

Panel Size (W x H x D): 5000 mm x 2980 mm x 1150 mm

• Dimensions Shipping: 5100 mm x 2500 mm x 1400 mm

Bottom Supports: Metal WheelMovable Supports: Automatic

## Picture of DPME 21-41