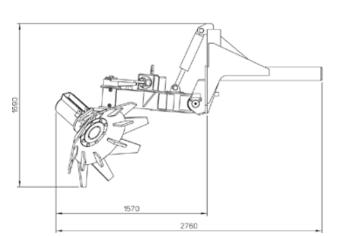

Control panel T21.b

580

T21.b is mounted on a forwarder of 8 - 11 ton or an agricultural tractor with at least 100 hp

Svedjegatan 11,840 60 Bräcke, Sweden

Tel.: +46 (0)693 - 105 75 • info@brackeforest.com • www.brackeforest.com