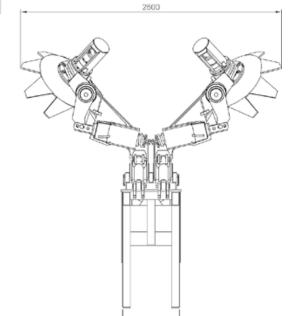

## Design

The Bracke T21.b is available in two versions: with a three-point mount for attachment to an agricultural

tractor or with a frame for attachment to a forwarder. For both forwarders and agricultural tractors, hydraulically powered or rotating discs are available. Ground pressure can be adjusted from the cab with the easy-to-use control system. The disc angle can be adjusted manually and offers nine different angles irrespective of disc type. The rotational speed of the hydraulically-powered discs can be set manually. The hydraulics are load-sensing and are connected to the prime mover.