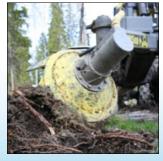

## Design

The Bracke T21.b is available in two versions: with a three-point mount for attachment to an agricultural

tractor or with a frame for attachment to a forwarder. For both forwarders and agricultural tractors, hydraulically powered or rotating discs are available. Ground pressure can be adjusted from the cab with the easy-to-use control system. The disc angle can be adjusted manually and offers nine different angles irrespective of disc type. The rotational speed of the hydraulically-powered discs can be set manually. The hydraulics are load-sensing and are connected to the prime mover.