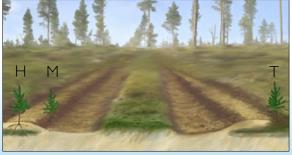

Bracke Forest AB

The T21.b creates planting spots with inverted humus (T), mineral soil mounds on inverted humus (H), and mineral soil mounds (M).

The T21.b is available with hydraulically-powered discs or rotating discs.