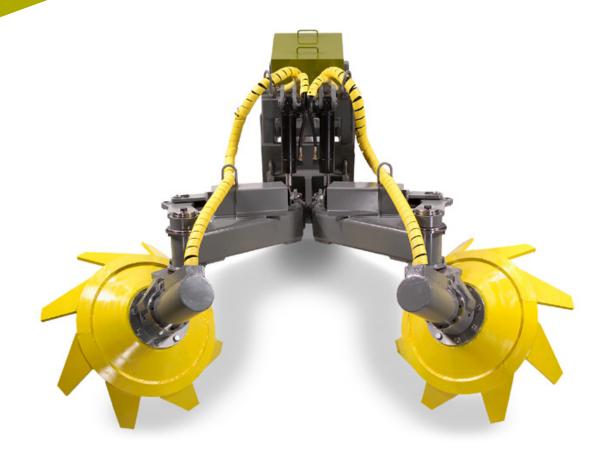

## Design

The Bracke T21.b is available in two versions: with a three-point mount for attachment to an agricultural

tractor or with a frame for attachment to a forwarder. For both forwarders and agricultural tractors, hydraulically powered or rotating discs are available. Ground pressure can be adjusted from the cab with the easy-to-use control system. The disc angle can be adjusted manually and offers nine different angles irrespective of disc type. The rotational speed of the hydraulically-powered discs can be set manually. The hydraulics are load-sensing and are connected to the prime mover.

Bracke Forest AB

The T21.b creates planting spots with inverted humus (T), mineral soil mounds on inverted humus (H), and mineral soil mounds (M).

The T21.b is available with hydraulically-powered discs or rotating discs.