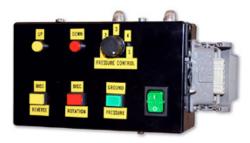

Control panel T21.b

580

T21.b is mounted on a forwarder of 8 - 11 ton or an agricultural tractor with at least 100 hp

Svedjegatan 11,840 60 Bräcke, Sweden

Tel.: +46 (0)693 - 105 75 • info@brackeforest.com • www.brackeforest.com