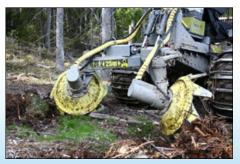

Bracke Forest AB

The T21.b creates planting spots with inverted humus (T), mineral soil mounds on inverted humus (H), and mineral soil mounds (M).

The T21.b is available with hydraulically-powered discs or rotating discs.