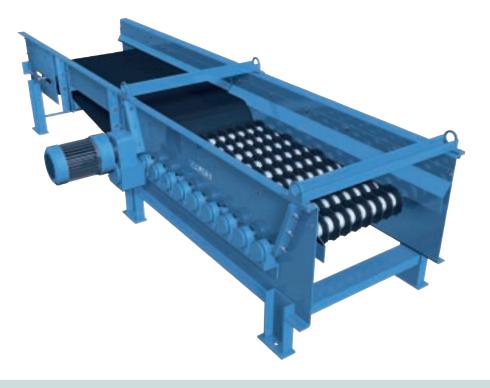

# **DISC SCREENS**

BRUKS disc screens separate reliably oversized material from accepted fractions in sawmill lines, log yards etc.

# **Product advantages:**

- Maximum screening capacity with low space requirements
- Self-cleaning screen surface
- Low maintenance cost
- Easily exchangeable shafts and discs

Design and shaft/disc intervals depend on required screening fraction.