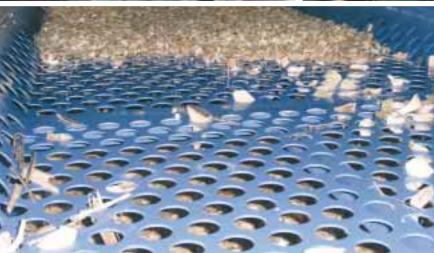

# **DISC SCREENS**

BRUKS disc screens separate reliably oversized material from accepted fractions in sawmill lines, log yards etc.

# **Product advantages:**

- Maximum screening capacity with low space requirements
- Self-cleaning screen surface
- Low maintenance cost
- Easily exchangeable shafts and discs

Design and shaft/disc intervals depend on required screening fraction.