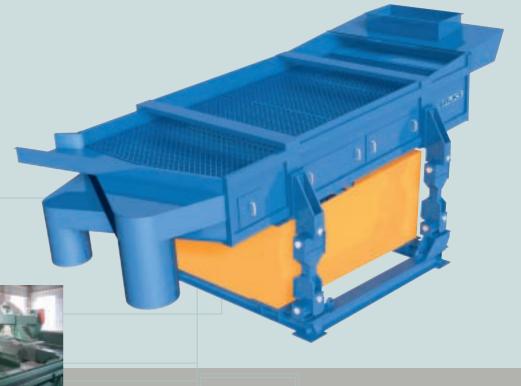

# **VIBRATORY SCREENS**

BRUKS vibrating screens are designed for separation of several fractions.

These systems are virtually maintenance-free and need no supervision.