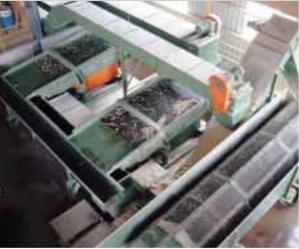

# **DISC SCREENS**

BRUKS disc screens separate reliably oversized material from accepted fractions in sawmill lines, log yards etc.

# **Product advantages:**

- Maximum screening capacity with low space requirements
- Self-cleaning screen surface
- Low maintenance cost
- Easily exchangeable shafts and discs

Design and shaft/disc intervals depend on required screening fraction.