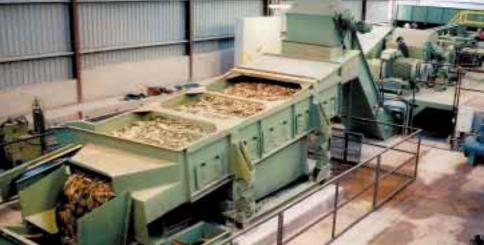

# **GYRATORY SCREENS**

These screens are excenter-guided, floor-mounted versions, suitable for the separation of many different bulky materials. Some models can handle up to 6 fractions.

# **NY DIFFERENT BULK MATERIALS:**

- > Chips and sawdust
- > Bark and waste wood
- > Sawmill residue
- > Wet and dry flakes
- > Recycled materials