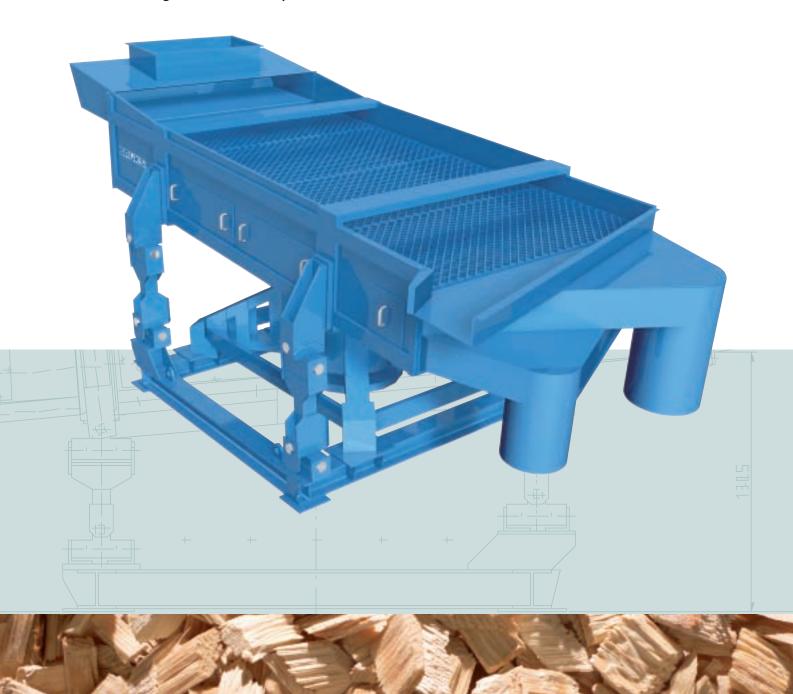

# **VIBRATORY SCREENS**

BRUKS vibrating screens are designed for separation of several fractions.

These systems are virtually maintenance-free and need no supervision.