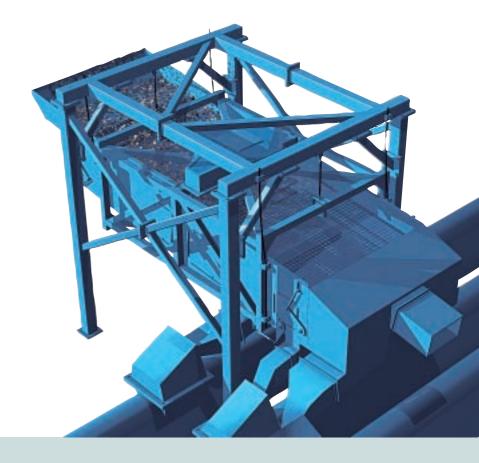

# **VIBRATORY SCREENS**

BRUKS vibrating screens are designed for separation of several fractions.

These systems are virtually maintenance-free and need no supervision.