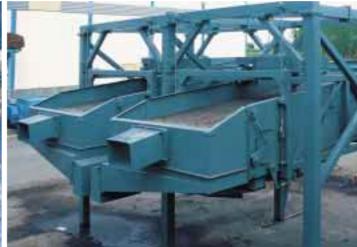

# **VIBRATORY SCREENS**

BRUKS vibrating screens are designed for separation of several fractions.

These systems are virtually maintenance-free and need no supervision.