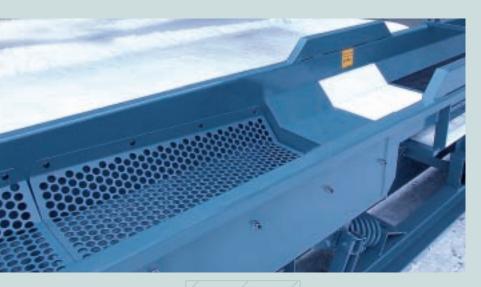

# **VIBRATORY SCREENS**

BRUKS vibrating screens are designed for separation of several fractions.

These systems are virtually maintenance-free and need no supervision.