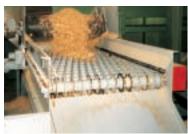

# FREE-SWINGING SCREENS

Free-swinging screens have a suspended design and are available in several sizes for separating up to four fractions. Exchangeable screen decks with decreasing hole sizes ensure efficient screening and maximum economic yield from by-products.

**SH-11/4** features an ingenious control mechanism making it easy to vary the proportion of pin chips in the accept chips, or to discharge a separate fraction such as pin chips.

**SH** screens are available also in designs for screening of wood pellets.