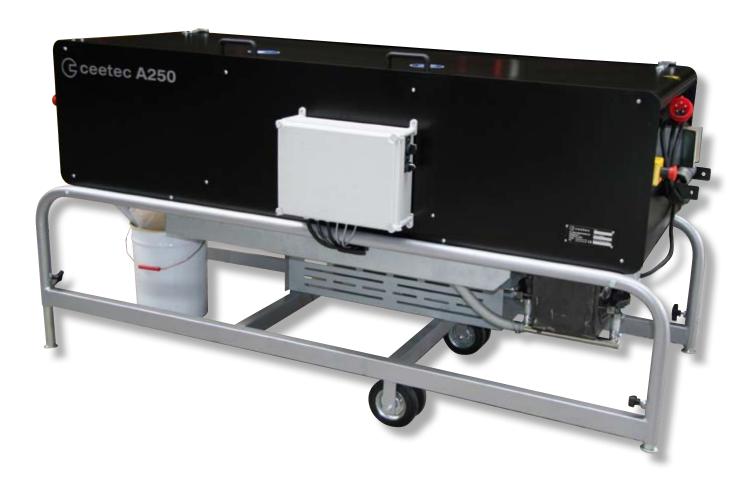

# Ceetec A250 - flexible and user friendly

The Ceetec A250 machine is the medium sized model in the range and is particularly suited to large hand-craft companies, such as painters, carpenters, timber yards and factories with little or high levels of production.

The machine is often used as a manual machine, with manual feed and removal. If the machine is to be part of a production line, the Ceetec Industry series is recommended.

The wooden item is fed horizontally through the machine with the help of the automatic feed. The Ceetec A250 gives a high finish thanks to the 12 individually adjustable rotating brushes.

Cleaning is fast and easy, requiring approx. 5-10 minutes for daily cleaning and 15-20 minutes for a

thorough clean. Colour can also be changed in just 10.-15 minutes.

The machine is delivered complete with brushes and filter bags, and is ready to use as soon as it is connected to the power source. The Ceetec A250 is a standard machine and can therefore be delivered from day to day.