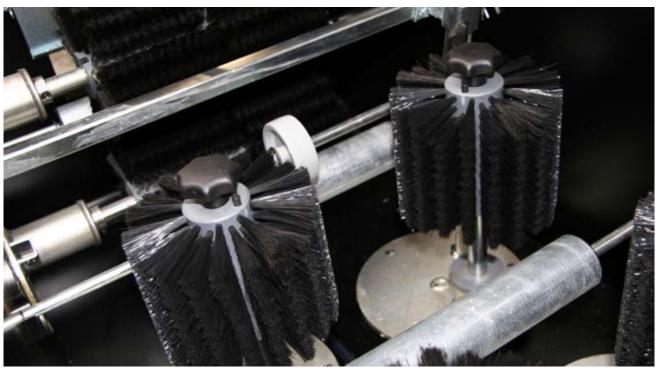

The machine is often used as a manual machine, with manual feed and removal. If the machine is to be part of a production line, the Ceetec Industry series is recommended.

The wooden item is fed horizontally through the machine with the help of the automatic feed. The Ceetec A250 gives a high finish thanks to the 12 individually adjustable rotating brushes.

Cleaning is fast and easy, requiring approx. 5-10 minutes for daily cleaning and 15-20 minutes for a

thorough clean. Colour can also be changed in just 10.-15 minutes.

The machine is delivered complete with brushes and filter bags, and is ready to use as soon as it is connected to the power source. The Ceetec A250 is a standard machine and can therefore be delivered from day to day.

Extra equipment can also be added, including roller conveyors for input and output, filter bags in varying grades and horsehair brushes. In addition, brush arrangements for removing dust, dirt and splinters can also be purchased. This is particularly appropriate when working with sawn wood.