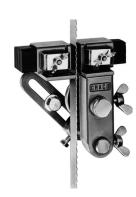

#### M 35 H/u

Lower guide made of two parts for easy and quick change to suit l.h. and r.h. machines. Horizontal guiding elements are fast and easy to adjust.

#### Dimensions (M 35 H/u):

W = 140 mm (5.5 in.) H = 150 mm (5.9 in.) D = 70 mm (2.75 in.)