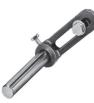

# CHACO fixing parts for standard saw guides

**BTO** upper

(mounting bracket, flange and rod

## **BTU** lower

(flange and rod)