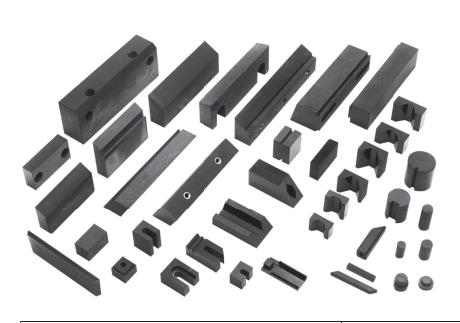

# Content of delivery:

One complete saw guide consists off:

- upper guide including standard fixing parts BTO
- lower guide including standard fixing parts BTU
- 1 installation and operation manual

Tailor-made guiding elements and pressure guides for any band saw made of the CHACO Low Friction Material.