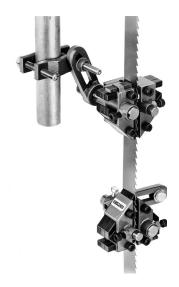

## MT 30 V+V

The ultra-compact guide for the hobby and the professional, for saw-blades 4 to 35 mm (0.15 to 1.4") wide. With two rows of guiding elements for maximum blade stability. This guide is also suitable for saws with tilting table.

#### Dimensions:

W = 110 mm (4.3 in.) H = 95 mm (3.7 in.) D = 75 mm (3.0 in.)