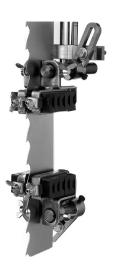

## M 100 H+H

A precision guide of compact design for heavy duty usage. Suitable for saw-blades 40 to 100 mm (1.5 to 4") wide. Upper and lower guide identical and designed for easy and quick change to suit l.h. and r.h. machines.

## Dimensions:

W = 90 mm (3.5 in.) H = 114 mm (4.5 in.) D = 170 mm (6.7 in.)