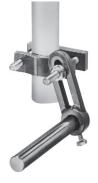

# CHACO fixing parts for standard saw guides

**BTO** upper

(mounting bracket, flange and rod

## **BTU** lower

(flange and rod)