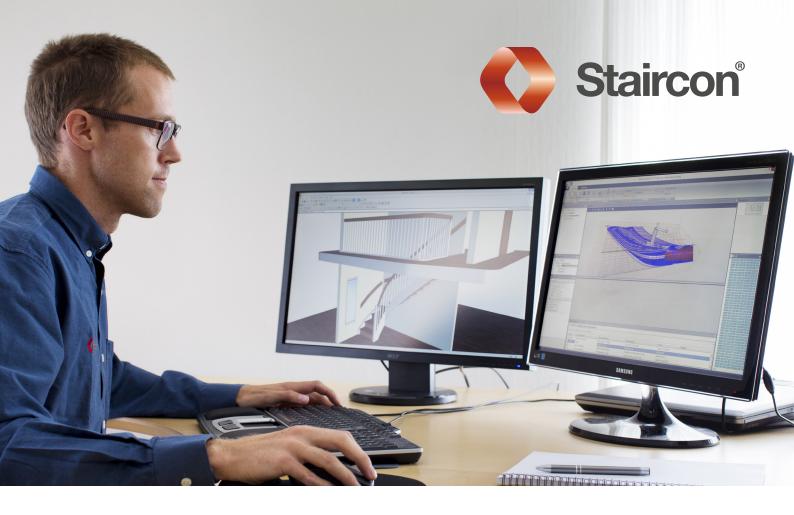

## CAD/CAM software for stair design

Staircon is designed to provide the best possible support for a simplified and cost effective production of stairs – from sales to production. The powerful and user-friendly software enables fast design of standard stair shapes as well as flexible design capabilities for advanced stair shapes.

#### Easy to use

Staircon is developed for Microsoft® Windows, an environment familiar to most users. The intuitive graphic user interface is well laid-out, easy to learn and easy to use.