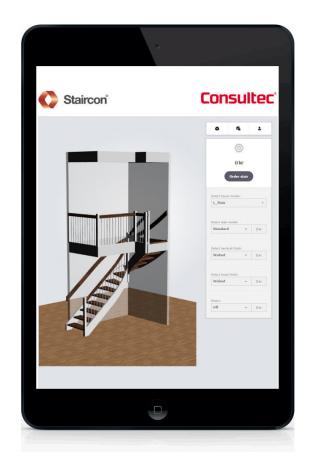

# Designed to fit the needs of your company

The modular architecture of Staircon enables you to add functionality to the software as your business grows or needs change. Staircon is offered in different license levels with feature-sets ranging from web-based presentation to advanced CAM-production.

The power of software can only be experienced if it is tailored to your own needs and methods. The ability to customise Staircon to the client's methods of production is one of the reasons for it's great success.