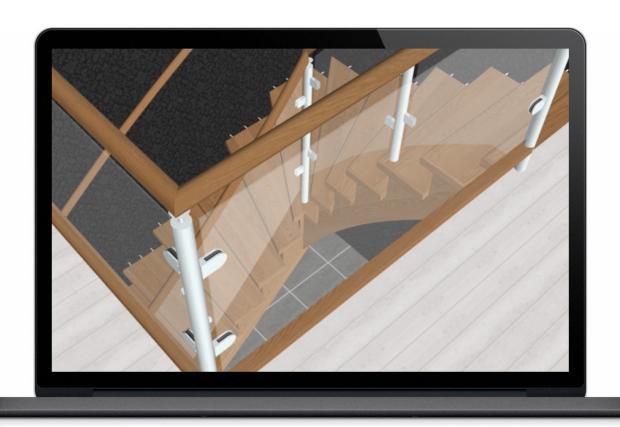

Go to www.staircon.com/gallery to view a collection of stairs designed with Staircon.