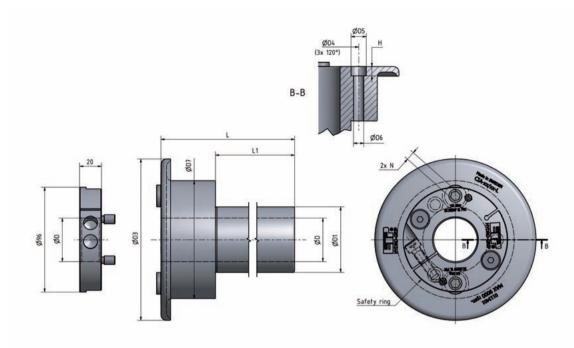

## **ETP HYDRO-GRIP® CIA**

| Technical specification ETP HYDRO-GRIP® CIA |                |          |            |          |          |            |            |            |            |            |
|---------------------------------------------|----------------|----------|------------|----------|----------|------------|------------|------------|------------|------------|
| Туре                                        | D              | D1       | D3         | D4       | D5       | D6         | D7         | н          | L          | L1         |
| CIA-40/60-185                               | 40             | 60       | 148        | 74       | 14       | 9,5        | 108        | 8,5        | 185        | 135        |
| CIA-40/60-202<br>CIA-1 13/16"/60-185        | 40<br>1 13/16" | 60<br>60 | 148<br>148 | 74<br>74 | 14<br>14 | 9,5<br>9.5 | 108<br>108 | 8,5<br>8.5 | 202<br>185 | 152<br>135 |