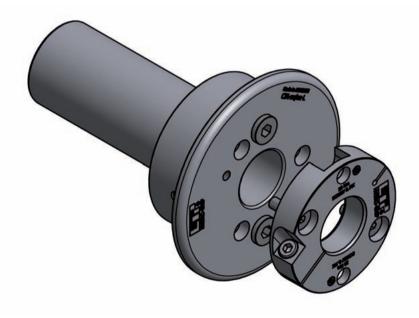

## ETP HYDRO-GRIP® CIA

**NEW!** Superfast pressurizing with a Power Tool!

You know there is no secret that quick tool changes and minimal set up time is an easy way to save money, the true challenge is to find out how to do it.

How about using a Power Tool when pressurize your hydro sleeve and tight it as much as you like, you are done in seconds and it is strong as an ox.

Safe for your precious fingers when handle a super sharp tool set and no more fiddling with a cumbersome safety collar as it is integrated.

CIA is the brand new ETP HYDRO-GRIP hydro sleeve that will make your tool changes and -set up safer, easier and quicker than ever!