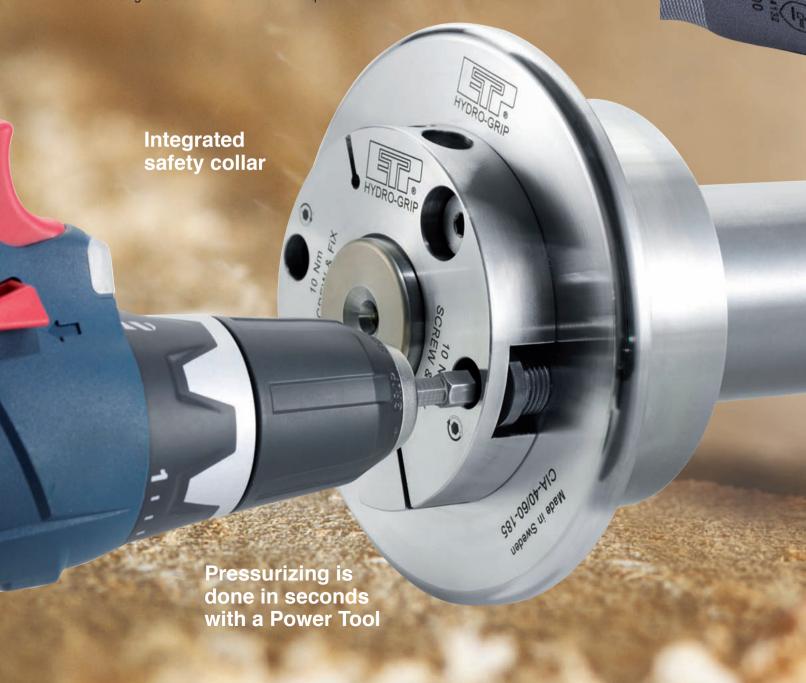

How about using a Power Tool when pressurize your hydro sleeve and tight it as much as you like, you are done in seconds and it is strong as an ox.

Safe for your precious fingers when handle a super sharp tool set and no more fiddling with a cumbersome safety collar as it is integrated.

CIA is the brand new ETP HYDRO-GRIP hydro sleeve that will make your tool changes and -set up safer, easier and quicker than ever!