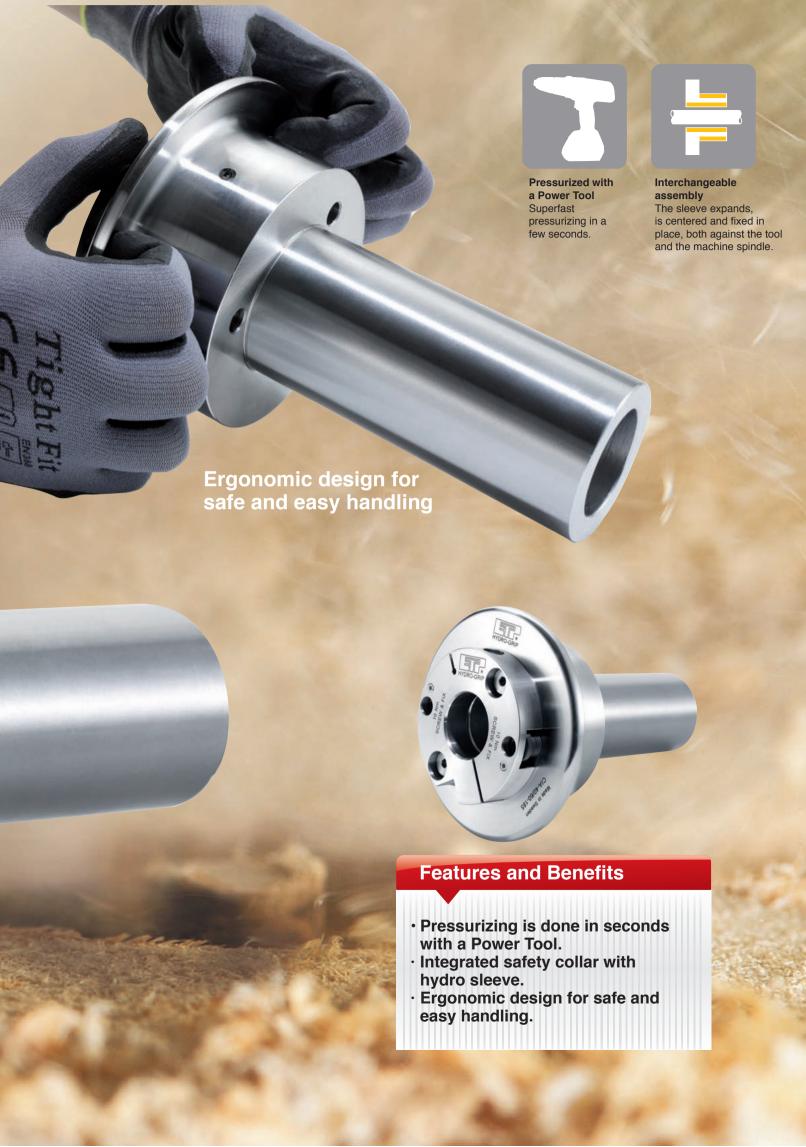

How about using a Power Tool when pressurize your hydro sleeve and tight it as much as you like, you are done in seconds and it is strong as an ox.

Safe for your precious fingers when handle a super sharp tool set and no more fiddling with a cumbersome safety collar as it is integrated.

CIA is the brand new ETP HYDRO-GRIP hydro sleeve that will make your tool changes and -set up safer, easier and quicker than ever!