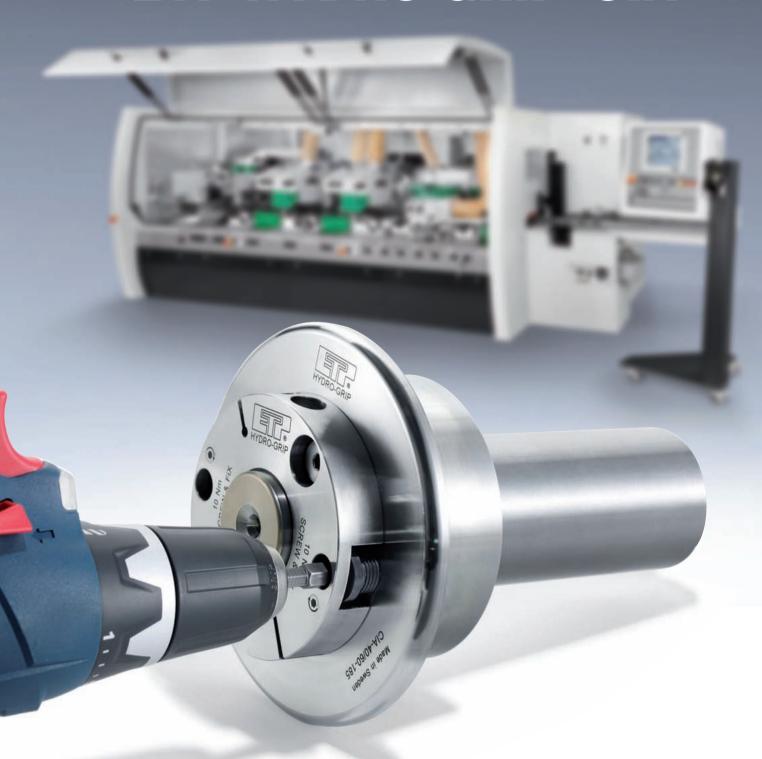

## ETP HYDRO-GRIP® CIA

**NEW!** Superfast pressurizing with a Power Tool!

You know there is no secret that quick tool changes and minimal set up time is an easy way to save money, the true challenge is to find out how to do it.

How about using a Power Tool when pressurize your hydro sleeve and tight it as much as you like, you are done in seconds and it is strong as an ox.

Safe for your precious fingers when handle a super sharp tool set and no more fiddling with a cumbersome safety collar as it is integrated.

CIA is the brand new ETP HYDRO-GRIP hydro sleeve that will make your tool changes and -set up safer, easier and quicker than ever!