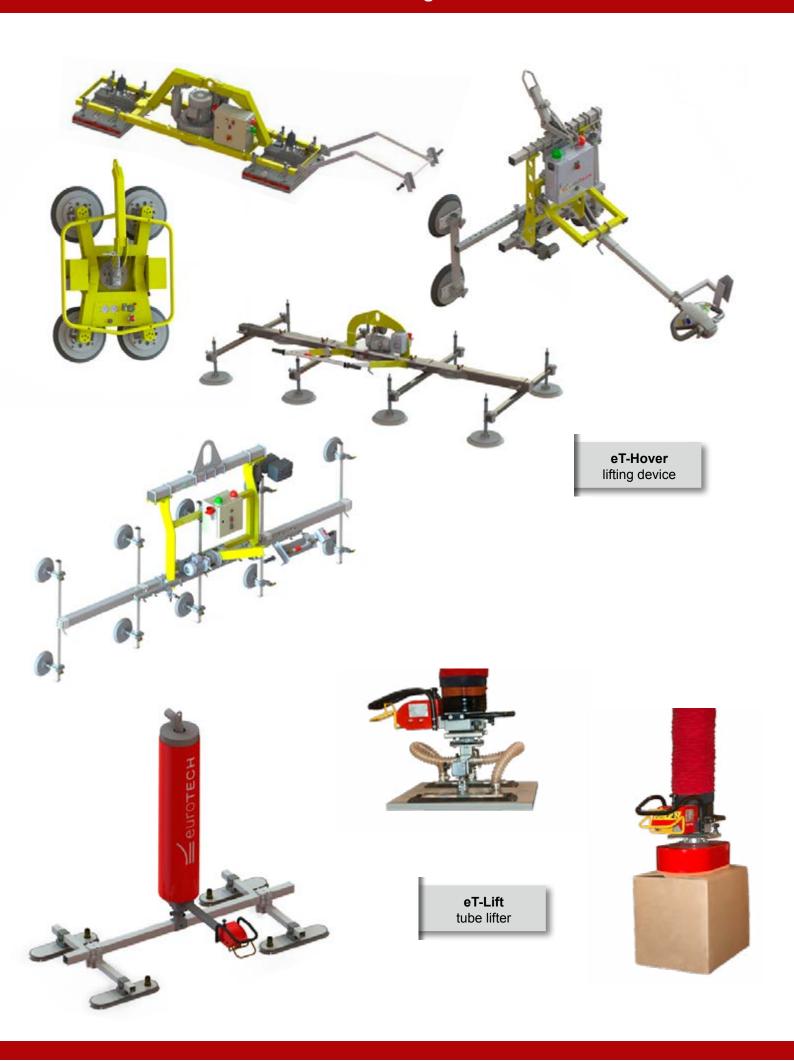

# **Product overview**









### **Product overview vacuum components**



#### Vacuum components and complete construction units

Do you have any questions about our products?

Would you like any advise?

Would you like to request an offer?

Do you need any information about particular products?

Please call us. We can be contacted at +49 7433 9 04 68-0 and are available to provide you with advice and support at any time.

If you prefer, we can also be contacted by email at info@euro-tech-vacuum.de.

Or visit our website www.euro-tech-vacuum.com.

# Product overview Lifting devices and tube lifters





## Product overview Inspection and test equipment



Inspection and test equipment











#### **CUTOTECH** Vertriebs GmbH

Dammstr. 1 72351 Geislingen GERMANY

Telephone: +49 7433 90468-0
Fax: +49 7433 90468-13
E-Mail: info@euro-tech-vacuum.de
Internet: www.euro-tech-vacuum.com

Art.-Nr.: FLY.04.2015.V1.en