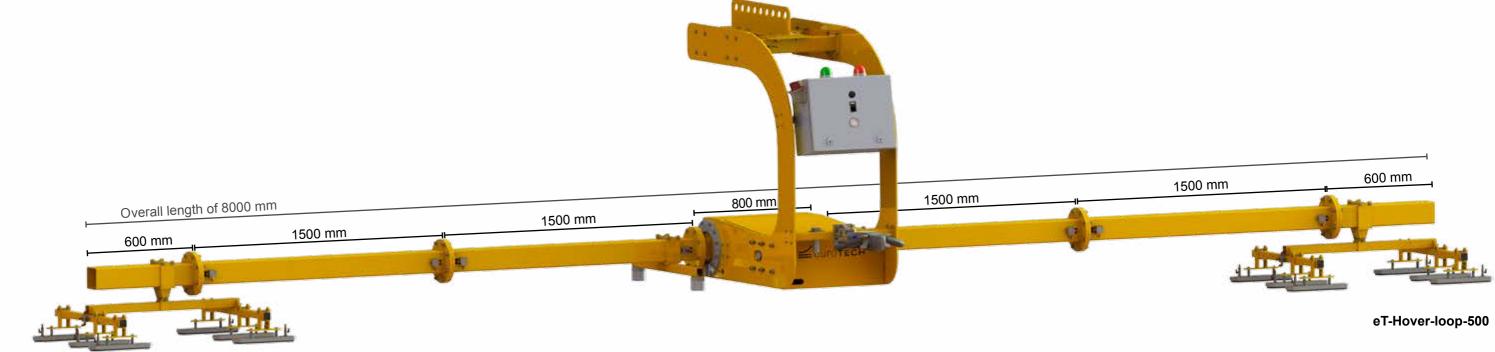

eT-Hover-loop-250

- Technical data / Order data

|                               | eT-Hover-loop-250<br>HG SF 250 04 290 L | eT-Hover-loop-500<br>HG SF 500 12 OVA |
|-------------------------------|-----------------------------------------|---------------------------------------|
| Suitable for                  | large-surface loads                     | large-surface loads                   |
| with max. dimensions LxW (mm) | 3000×2000                               | 9000×2000                             |
| Carrying capacity (kg)        | 250                                     | 500                                   |
| Dimensions LxWxH (mm)         | 2000x880x1350                           | 8000x800x1670                         |
| Pivoting range                | 180°                                    | 180°                                  |
| Suction plates                | 4x BLSP 290 RL                          | 4x BLSP 400 RL                        |
| Vacuum pump                   | MP.006                                  | VT 4.8                                |
| Tare weight (kg)              | 150                                     | 518                                   |

The basic device of the eT-Hover-loop-500 consists of several parts with various lengths. The device is modular and can therefore be extended in its overall length by at least 2 metres to 8 metres and therefore can be adapted to the individual working conditions of the customers. The ergonomic handle bar supports the ease of handling.