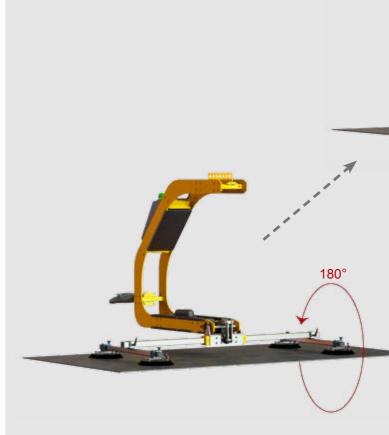

eT-Hover-loop lifting device series

Loads frequently are delivered in different positions. With the eT-Hover-loop they can be turned around 180° very simply. This not only saves the power of at least two employees who would be necessary for turning, but it also protects their backs.

The 180° turner eT-Hover-loop is used for turning largesurface loads weighing up to 500 kilogrammes. Using a linear actuator, the device turns flat, vacuum-sealed panels made of sheet metal, glass, wood or plastic with dimensions of up to 3000 x 2000 or 9000 x 2000 millimetres. Its cross beams are adjustable and can be adapted to meet individual requirements.