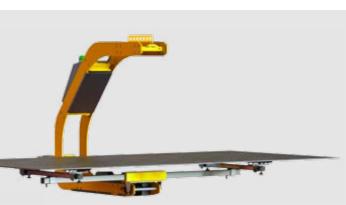

eT-Hover-loop lifting device series

Loads frequently are delivered in different positions. With the eT-Hover-loop they can be turned around 180° very simply. This not only saves the power of at least two employees who would be necessary for turning, but it also protects their backs.

The 180° turner eT-Hover-loop is used for turning largesurface loads weighing up to 500 kilogrammes. Using a linear actuator, the device turns flat, vacuum-sealed panels made of sheet metal, glass, wood or plastic with dimensions of up to 3000 x 2000 or 9000 x 2000 millimetres. Its cross beams are adjustable and can be adapted to meet individual requirements.