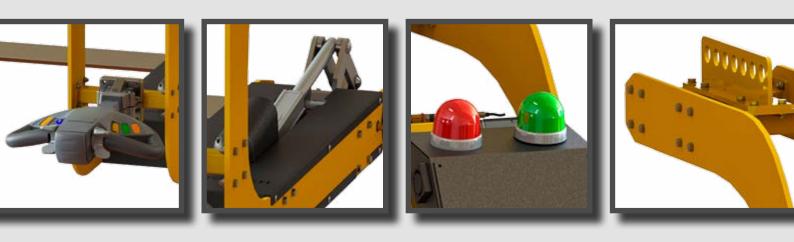

eT-Hover-loop lifting device series

Loads frequently are delivered in different positions. With the eT-Hover-loop they can be turned around 180° very simply. This not only saves the power of at least two employees who would be necessary for turning, but it also protects their backs.

The 180° turner eT-Hover-loop is used for turning largesurface loads weighing up to 500 kilogrammes. Using a linear actuator, the device turns flat, vacuum-sealed panels made of sheet metal, glass, wood or plastic with dimensions of up to 3000 x 2000 or 9000 x 2000 millimetres. Its cross beams are adjustable and can be adapted to meet individual requirements.

The basic device of the eT-Hover-loop-500 consists of several parts with various lengths. The device is modular and can therefore be extended in its overall length by at least 2 metres to 8 metres and therefore can be adapted to the individual working conditions of the customers. The ergonomic handle bar supports the ease of handling.