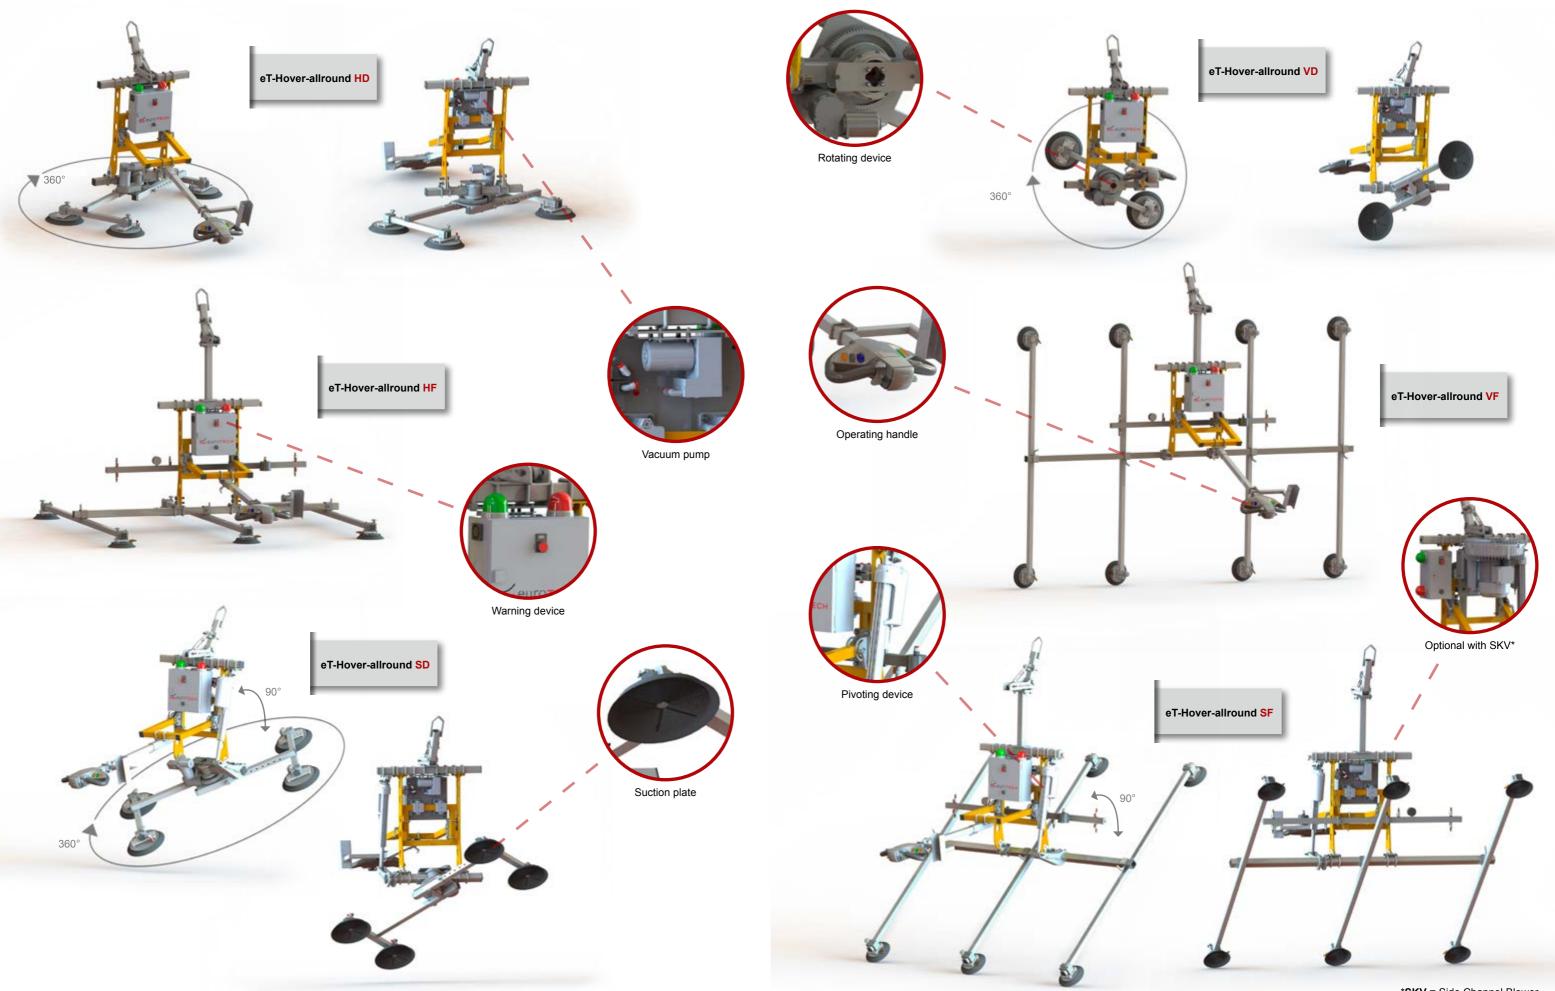

### Lifting device series eT-Hover-allround

LEGEND HD = horizontal rotate HF = fixed horizontal SD = pivot + rotate VD = vertical rotate VF = fixed vertical SF = fixed pivoting

## Lifting device series eT-Hover-allround

\*SKV = Side Channel Blower

#### Lifting device series eT-Hover-allround

With the **eT-Hover-allround** range of lifting devices **EUFOTECH** has brought a real all-rounder to the market. Based on the basic horizontal or vertical handling devices, there are expansion options for rotating and/or pivoting. Depending on the vacuum components used in the application, such as suction plates and vacuum generators, these lifting devices can be used for loads up to max. 500 kg. Vacuum pumps, side channel compressors or ejectors are available as vacuum generators. The VMS developed by **EUFOTECH** provides the safety required. All processes for the controlled sequence are monitored and controlled here. The vacuum controlled warning device complies with the current DIN 13155.