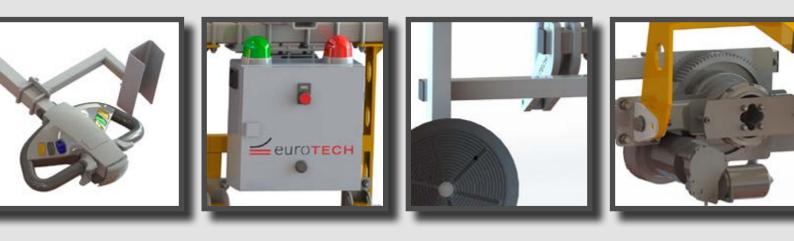

#### Lifting device series eT-Hover-allround

With the **eT-Hover-allround** range of lifting devices **EUFOTECH** has brought a real all-rounder to the market. Based on the basic horizontal or vertical handling devices, there are expansion options for rotating and/or pivoting. Depending on the vacuum components used in the application, such as suction plates and vacuum generators, these lifting devices can be used for loads up to max. 500 kg. Vacuum pumps, side channel compressors or ejectors are available as vacuum generators. The VMS developed by **EUFOTECH** provides the safety required. All processes for the controlled sequence are monitored and controlled here. The vacuum controlled warning device complies with the current DIN 13155.