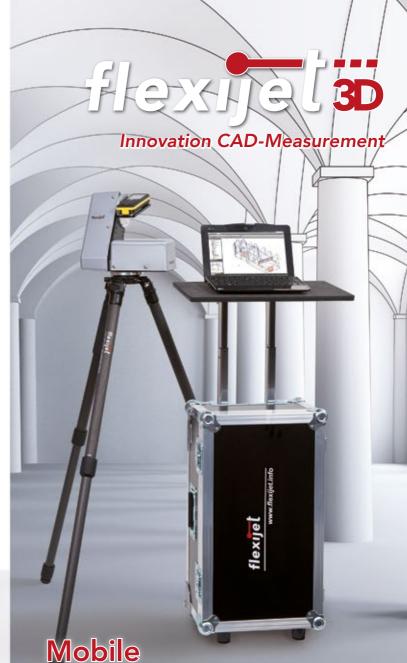

Remote control for Flexijet 3D laser

Your three dimensional drawing is created on the job site – without any work in the office.

Quickly document buildings, accurately measure curved objects or oddly shaped surfaces. Choose between 2D or 3D measurement mode. Control the Flexijet laser manually, by keyboard or remote control for more freedom of movement.