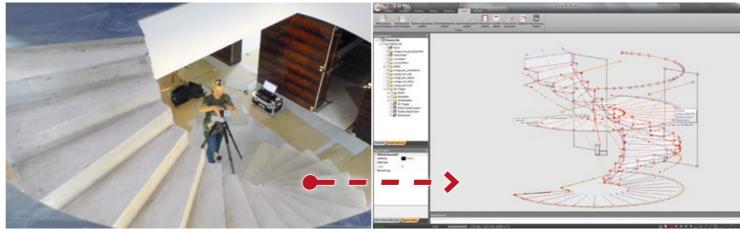

The *Flexijet 3D* laser system consisting of the Flexijet laser and FlexiCAD software, enables anyone to accurately and effectively perform measurements on job sites.

Bad site measurements or forgotten dimensions are a thing of the past with the *Flexijet 3D* laser system. Pencil sketches become obsolete as drawings are produced with the accuracy of a laser in combination with dedicated CAD software creating a fully digital workflow.

Remote control for Flexijet 3D laser

Your three dimensional drawing is created on the job site – without any work in the office.

Quickly document buildings, accurately measure curved objects or oddly shaped surfaces. Choose between 2D or 3D measurement mode. Control the Flexijet laser manually, by keyboard or remote control for more freedom of movement.