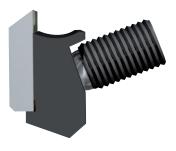

## Change of geometrical form of the screw.

Proper locking is obtained when the flat surface of the spherical insert completely adheres to the wedge.