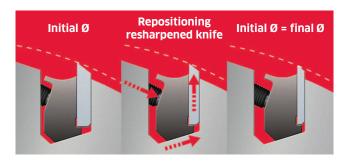

### Automatic diameter recovery system.

Allows you to avoid in a definitive way the reduction of the diameter, with simplicity and without the use of measuring instruments to verify the correct functionality of the knife after sharpening.

# New geometrical form of the wedge.

The idea is fundamentally based on the geometrical form of the wedge which blocks the knives and rises until it compensates the reduction of diameter.

## Change of geometrical form of the screw.

Proper locking is obtained when the flat surface of the spherical insert completely adheres to the wedge.