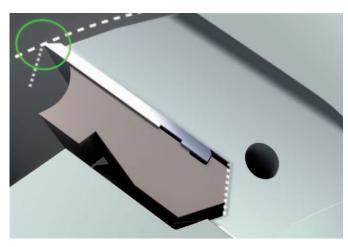

### Automatic diameter recovery system.

Allows you to avoid in a definitive way the reduction of the diameter, with simplicity and without the use of measuring instruments to verify the correct functionality of the knife after sharpening.

# New geometrical form of the wedge.

The idea is fundamentally based on the geometrical form of the wedge which blocks the knives and rises until it compensates the reduction of diameter.

## Change of geometrical form of the screw.

Proper locking is obtained when the flat surface of the spherical insert completely adheres to the wedge.