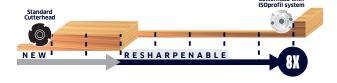

#### **CUT LIFE COMPARISON**

#### Profiled knife - up to 8x resharpenable

This system allows to obtain a perfect fitting all through the knives'life, even after 8 sharpenings.