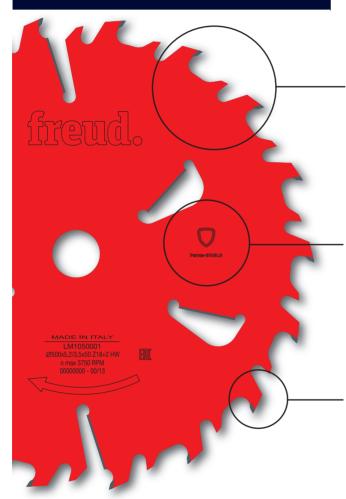

## Dedicated gullet design: increased chip expulsion.

The special gullets are designed to direct more sawdust aside with the support of the internal rakers slots. The blade stays cleaner for longer. therefore limiting the dull-wear of the cutting edges.

## Perma-SHIELD coating: extreme lifetime.

The complete thermal insulation which conveys the highest resistance to heat and wear for an exceptional cutting quality. It strongly reduces resin buildup for a most performing blade which lasts longer.

## Flat tooth in K10S Carbide: the best combination for soft wood cutting.

The flat tooth is made of a powder mix with the highest impact strength level for cutting soft wood even in presence of knots.