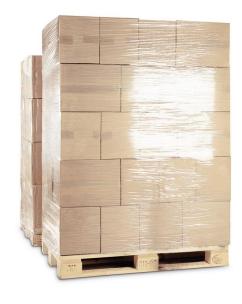

#### **Shrink packaging for...**

- wooden and glazed door leaves
- windows
- partition elements
- shower units
- kitchen worktops
- furniture elements in general
- slatted frames
- mattresses

#### Palletizing of packaged goods e.g.

- wooden and glazed door leaves
- partition elements
- shower units
- kitchen worktops
- furniture elements in general
- slatted frames
- mattresses
- and for many other applications!