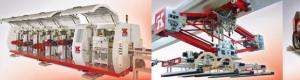

#### Automatic insertion system for ...

- fronts
- ready-to-assemble furniture
- partition elements
- shower units
- kitchen worktops
- slatted frames
- mattresses