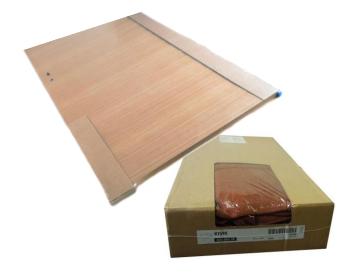

#### **Shrink packaging for...**

- wooden and glazed door leaves
- windows
- partition elements
- shower units
- kitchen worktops
- furniture elements in general
- slatted frames
- mattresses

#### Palletizing of packaged goods e.g.

- wooden and glazed door leaves
- partition elements
- shower units
- kitchen worktops
- furniture elements in general
- slatted frames
- mattresses
- and for many other applications!