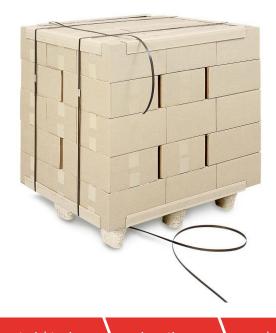

#### **Strapping machine**

- single packages as closing system
- stacks as load securing

#### Stretch wrapping machine

- as load securing for stacks
- as protection of the stacks against humidity