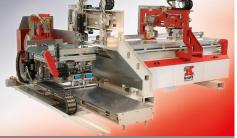

#### Automatic insertion system for ...

- fronts
- ready-to-assemble furniture
- partition elements
- shower units
- kitchen worktops
- slatted frames
- mattresses

#### Automatic closing machine for....

- FEFCO0403 flats- and front packaging
- FEFCO0410 ready-to-assemble furniture