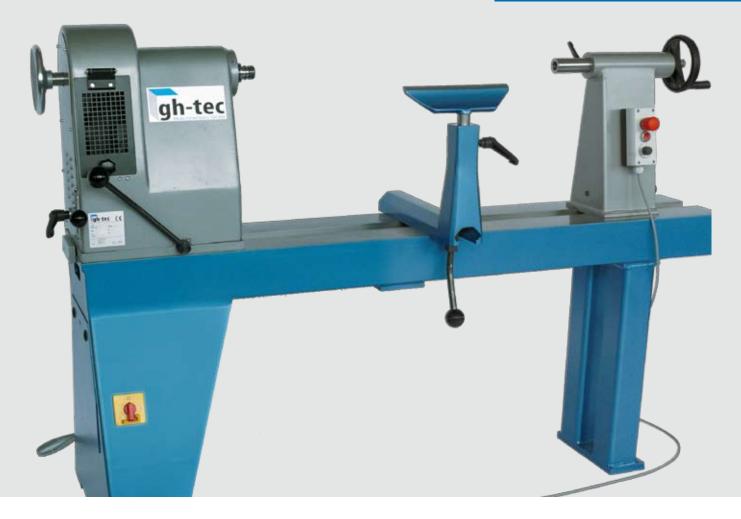

## MANUAL TURNING LATHE PERFORMER 400-FU

for the professional user

Constructed for the professional user, the PERFORMER 400-FU presents all technical advantages which are characteristic for an efficient wood turning lathe. With a center height of 403mm, and the swiveling headstock there are all possibilities to realise extraordinary artwork.

## SPECIFIC CHARACTERISTICS OF THE PERFORMER 400-FU:

Headstock can be swiveled and moved all over the bed
Headstock made of cast iron
Bearing of the hollow shaft free from backlash (suitable for connection with vacuum device) with thrust M33 and inner cone MK 3.
Centering related to DIN 800 with 34mm.
Adapter for accessories of Hapfo-lathes with 35mm centering available.
Handwheel for braking.
Handrest (275 mm) with quick-clamping made of cast iron.
Tailstock with eccentric quick clamping and cone MK3