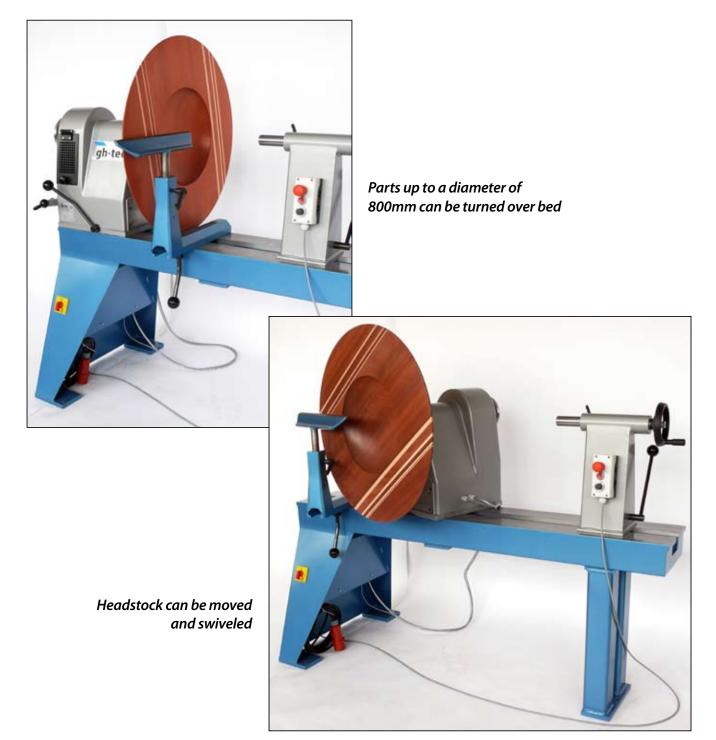

## SPECIFIC CHARACTERISTICS OF THE PERFORMER 400-FU:

Headstock can be swiveled and moved all over the bed
Headstock made of cast iron
Bearing of the hollow shaft free from backlash (suitable for connection with vacuum device) with thrust M33 and inner cone MK 3.
Centering related to DIN 800 with 34mm.
Adapter for accessories of Hapfo-lathes with 35mm centering available.
Handwheel for braking.
Handrest (275 mm) with quick-clamping made of cast iron.
Tailstock with eccentric quick clamping and cone MK3