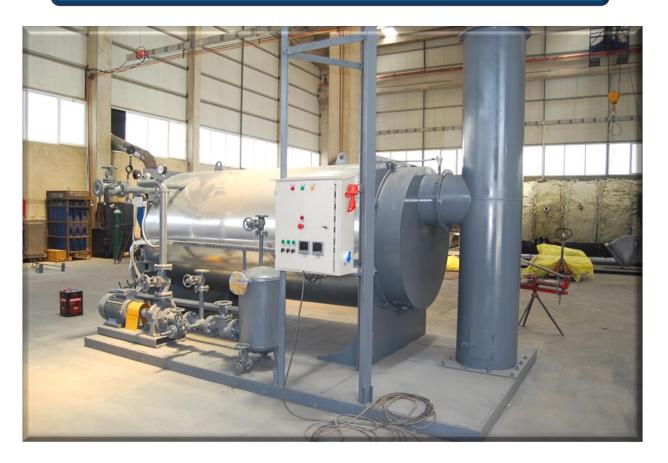

# 4. Hot Oil Boiler

300.000 Kcal/h - 6.000.000 Kcal/h
Operated temperature maximum 290 °C

## Liquid and Gas fueled Hot Oil Boilers