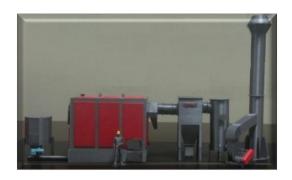

# BIOMASS, SOLID WASTE, SOLID FUELED, WOODCHIPS, BARKS, WOODEN WASTES, COAL, GAS, FUEL-OIL FIRED BOILERS

1. Super Heated Water Boilers

2. Steam Boilers

3. Hot Water Boilers

4. Hot Oil Boilers

1. Super Heated Water Boilers (Heating / 100·000 Kcal/h -6·000·000 Kcal/h )

#### 2. Super Heated Water Process from 110 °C upto -180 °C

100·000 Kcal/h - 6·000·000 Kcal/h

1.000.000 Kcal/h - 6.000.000 Kcal/h

1.000.000 Kcal/h-6.000.0000 Kcal/h Moving grate hot water boiler