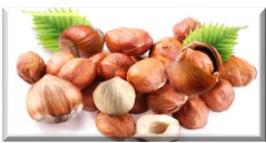

#### Biomass Boiler Fuels

Boilers can be supplied to burn every form of biomass from woodchips, wood pellets or logs to waste agricultural materials such as straw and grain husks, olive kernels, nut, bulghur, rice and the dust from any of these including sawdust.

Nut Shell & Olive Pomace (Prima)

Bean & grape molasses

Energy costs which is under your control always better then a fuel source that is seemingly out of control and uncertain. Biomass is a renewable energy technology and is classified as Carbon neutral