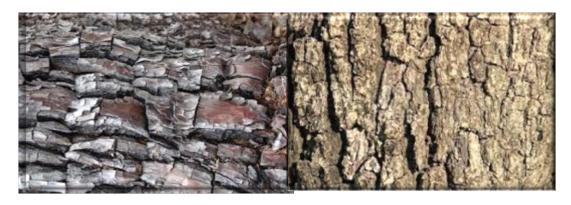

#### Wood Bark

The main benefit is economical value of wood fuel is usually less expensive then fossil fuels. Energy solutions based on biomass and biofuels provide clean and renewable energy for large national and international companies. Green-thinking companies are now using biofuels to mitigate the impact system.