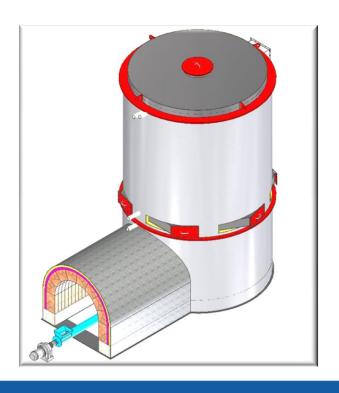

# BIOMASS, SOLID WASTE, SOLID FUELED, WOODCHIPS, BARKS, WOODEN WASTES, COAL, GAS, FUEL-OIL FIRED BOILERS

1. Super Heated Water Boilers

2. Steam Boilers

3. Hot Water Boilers

4. Hot Oil Boilers

1. Super Heated Water Boilers (Heating / 100·000 Kcal/h -6·000·000 Kcal/h )

#### 2. Super Heated Water Process from 110 °C upto -180 °C

100·000 Kcal/h - 6·000·000 Kcal/h

1.000.000 Kcal/h - 6.000.000 Kcal/h

1.000.000 Kcal/h-6.000.0000 Kcal/h Moving grate hot water boiler