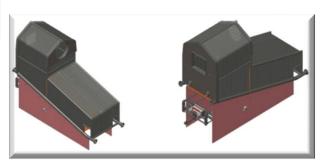

# BIOMASS, SOLID WASTE, SOLID FUELED, WOODCHIPS, BARKS, WOODEN WASTES, COAL, GAS, FUEL-OIL FIRED BOILERS

1. Super Heated Water Boilers

2. Steam Boilers

3. Hot Water Boilers

4. Hot Oil Boilers

1. Super Heated Water Boilers (Heating / 100·000 Kcal/h -6·000·000 Kcal/h )

#### 2. Super Heated Water Process from 110 °C upto -180 °C

100·000 Kcal/h - 6·000·000 Kcal/h

1.000.000 Kcal/h - 6.000.000 Kcal/h

1.000.000 Kcal/h-6.000.0000 Kcal/h Moving grate hot water boiler