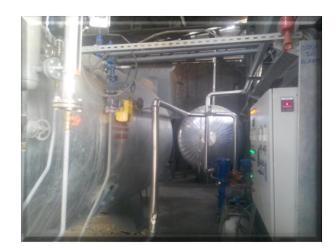

#### Biomass Boiler Fuels

Boilers can be supplied to burn every form of biomass from woodchips, wood pellets or logs to waste agricultural materials such as straw and grain husks, olive kernels, nut, bulghur, rice and the dust from any of these including sawdust.

## Coal Fuled Boilers with moving grate

Isimek manufactures steam, super heatedwater & hot oil Boilers. fueled by <u>Coal</u>