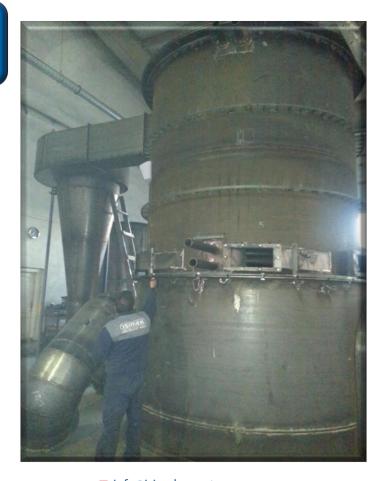

# BIOMASS, SOLID WASTE, SOLID FUELED, WOODCHIPS, BARKS, WOODEN WASTES, COAL, GAS, FUEL-OIL FIRED BOILERS

1. Super Heated Water Boilers

2. Steam Boilers

3. Hot Water Boilers

4. Hot Oil Boilers

1. Super Heated Water Boilers (Heating / 100·000 Kcal/h -6·000·000 Kcal/h )

#### 2. Super Heated Water Process from 110 °C upto -180 °C

100·000 Kcal/h - 6·000·000 Kcal/h

1.000.000 Kcal/h - 6.000.000 Kcal/h

1.000.000 Kcal/h-6.000.0000 Kcal/h Moving grate hot water boiler