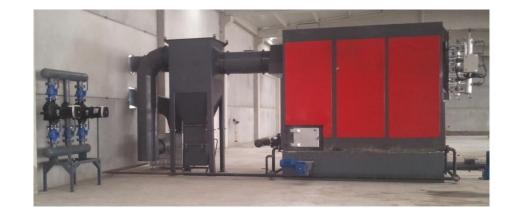

# BIOMASS, SOLID WASTE, SOLID FUELED, WOODCHIPS, BARKS, WOODEN WASTES, COAL, GAS, FUEL-OIL FIRED BOILERS

1. Super Heated Water Boilers

2. Steam Boilers

3. Hot Water Boilers

4. Hot Oil Boilers

1. Super Heated Water Boilers (Heating / 100·000 Kcal/h -6·000·000 Kcal/h )