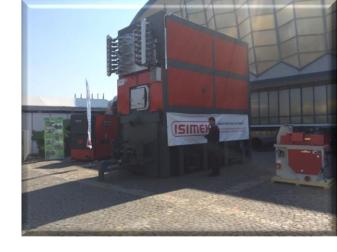

# BIOMASS, SOLID WASTE, SOLID FUELED, WOODCHIPS, BARKS, WOODEN WASTES, COAL, GAS, FUEL-OIL FIRED BOILERS

1. Super Heated Water Boilers

2. Steam Boilers

3. Hot Water Boilers

4. Hot Oil Boilers

1. Super Heated Water Boilers (Heating / 100·000 Kcal/h -6·000·000 Kcal/h )

# 4. Hot Oil Boiler

300.000 Kcal/h - 6.000.000 Kcal/h
Operated temperature maximum 290 °C

## Coal Fuled Boilers with moving grate

Isimek manufactures steam, super heatedwater & hot oil Boilers. fueled by <u>Coal</u>