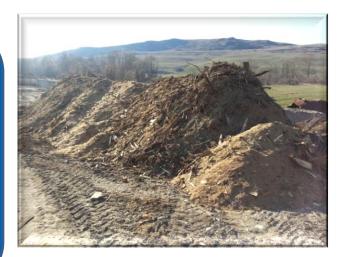

#### Biomass Boiler Fuels

Boilers can be supplied to burn every form of biomass from woodchips, wood pellets or logs to waste agricultural materials such as straw and grain husks, olive kernels, nut, bulghur, rice and the dust from any of these including sawdust.

Wood Pellets

Biomass Boiler Fuels

Wood chips

info@isimek.com.trwww.isimek.com.tr