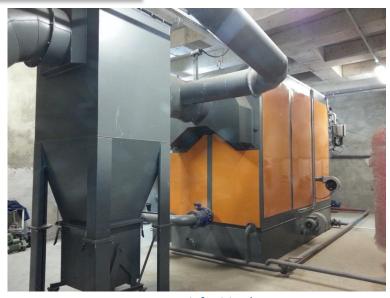

# BIOMASS, SOLID WASTE, SOLID FUELED, WOODCHIPS, BARKS, WOODEN WASTES, COAL, GAS, FUEL-OIL FIRED BOILERS

1. Super Heated Water Boilers

2. Steam Boilers

3. Hot Water Boilers

4. Hot Oil Boilers

1. Super Heated Water Boilers (Heating / 100·000 Kcal/h -6·000·000 Kcal/h )