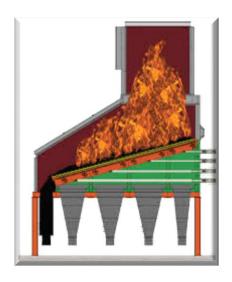

# BIOMASS, SOLID WASTE, SOLID FUELED, WOODCHIPS, BARKS, WOODEN WASTES, COAL, GAS, FUEL-OIL FIRED BOILERS

1. Super Heated Water Boilers

2. Steam Boilers

3. Hot Water Boilers

4. Hot Oil Boilers

1. Super Heated Water Boilers (Heating / 100·000 Kcal/h -6·000·000 Kcal/h )

#### 2. Super Heated Water Process from 110 °C upto -180 °C

100·000 Kcal/h - 6·000·000 Kcal/h

1.000.000 Kcal/h - 6.000.000 Kcal/h

1.000.000 Kcal/h-6.000.0000 Kcal/h Moving grate hot water boiler