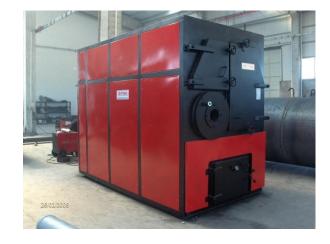

# BIOMASS, SOLID WASTE, SOLID FUELED, WOODCHIPS, BARKS, WOODEN WASTES, COAL, GAS, FUEL-OIL FIRED BOILERS

1. Super Heated Water Boilers

2. Steam Boilers

3. Hot Water Boilers

4. Hot Oil Boilers

1. Super Heated Water Boilers (Heating / 100·000 Kcal/h -6·000·000 Kcal/h )