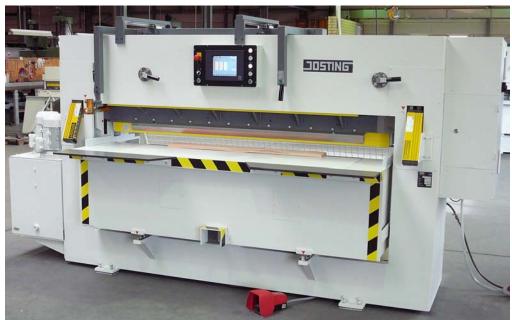

## NEW Double Knife Veneer Guillotine ZFS 1600

The machine cuts veneer packs exactly parallel and straight on two sides with top and bottom knife.

Cutting length
Insertion height
Cutting range
Cutting motion of knife, approx.
Colour of the machine

1610 mm
80 mm
45-400 mm
20 °
RAL 9002 grey white

NEW -20 % faster, frequency controlled table drive

NEW -Touch screen with positioning control and new Software

NEW -Top and bottom knives hydraulically operated

-Precision hydraulics with softly shifting valves

-Intermittent operation, low level of noise and low energy consumption

NEW -LED guide light for perfect visibility and longer service life

-Swinging and drawing motion of simultaneously cutting knives

-Limit stop for veneer packs with 5 pneumatic pins

-Electric safety control system

-Light barrier safety device

-Swivelling protective gratings

\*\*\*\*\*\*