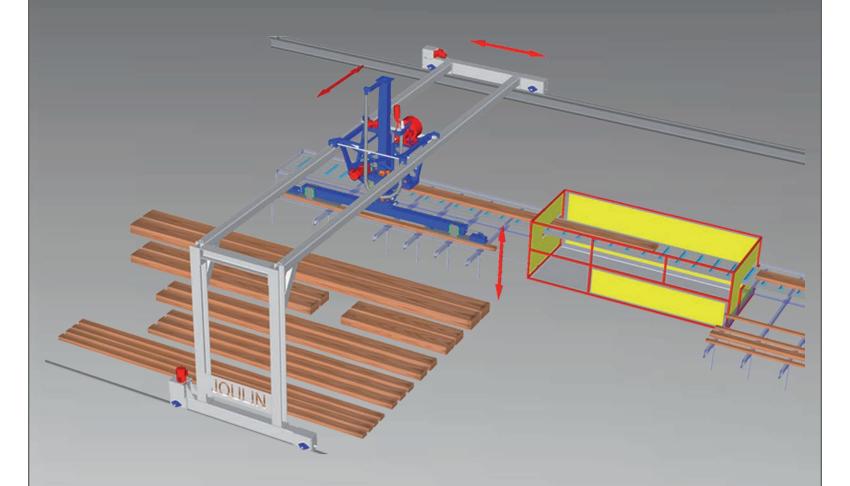

Handling whole layers

Example of a basic destacker to load a CNC

Example of stacker/destacker to load/unload a CNC

Handling solutions tailored to your needs and budget, from the most simple to the most advanced.