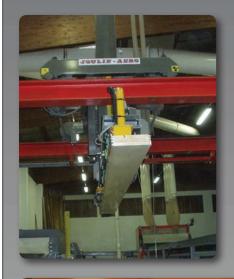

Handling whole layers

Example of a basic destacker to load a CNC

Example of stacker/destacker to load/unload a CNC

Handling solutions tailored to your needs and budget, from the most simple to the most advanced.