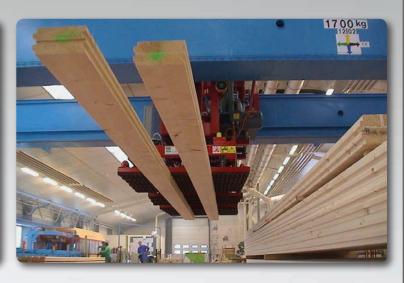

Handling whole layers

Example of a basic destacker to load a CNC

Example of stacker/destacker to load/unload a CNC

Handling solutions tailored to your needs and budget, from the most simple to the most advanced.