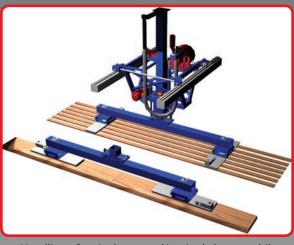

## LOADING / UNLOADING OF CNC FOR A WOOD APPLICATION

JOULIN AERO, a world leading specialist in vacuum handling systems for over 50 years, proposing innovative solutions for all your handling needs:

- Allows optimization of CNC for increased productivity and profitability.
- Handling full layers as well as individual parts to over 13m long if needed.
- No more laborious job of handling parts.

Handling whole layers

Example of a basic destacker to load a CNC

Example of stacker/destacker to load/unload a CNC

Handling solutions tailored to your needs and budget, from the most simple to the most advanced.