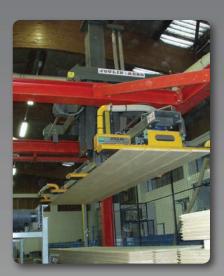

Handling whole layers

Example of a basic destacker to load a CNC

Example of stacker/destacker to load/unload a CNC

Handling solutions tailored to your needs and budget, from the most simple to the most advanced.