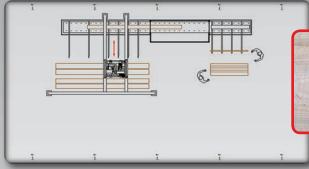

Handling whole layers

Example of a basic destacker to load a CNC

Example of stacker/destacker to load/unload a CNC

Handling solutions tailored to your needs and budget, from the most simple to the most advanced.