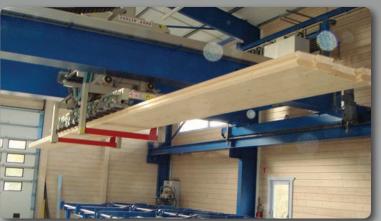

Handling whole layers

Example of a basic destacker to load a CNC

Example of stacker/destacker to load/unload a CNC

Handling solutions tailored to your needs and budget, from the most simple to the most advanced.