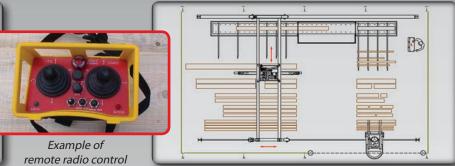

Handling whole layers

Example of a basic destacker to load a CNC

Example of stacker/destacker to load/unload a CNC

Handling solutions tailored to your needs and budget, from the most simple to the most advanced.