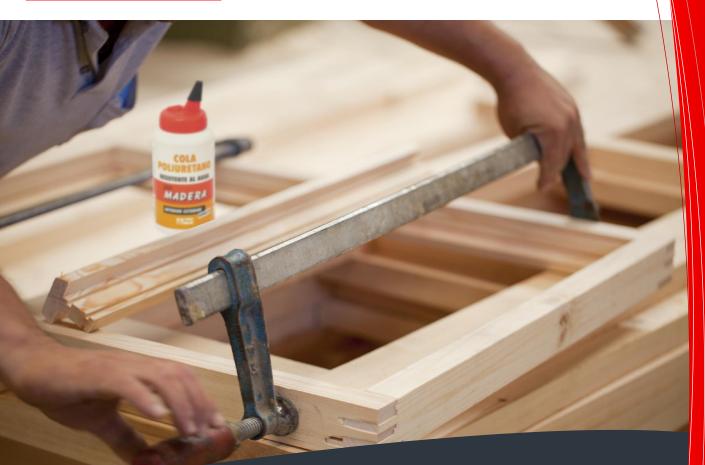

### **Polyurethane glues**

One component reactive liquid or mastic adhesives, used for high wear and humidity resistant bonding of wood and other materials.

## **Adhesives for assembly**

#### WATER-BASED OR REACTIVE POLYURETHANE ADHESIVES.

RAYT adhesives for assembly match every customer and process needs, as corpus press, chairs, tables, windows or jambs.

From long open time to the shortest press time, with the highest traction resistance and D3 or D4 humidity resistances according to EN 204/205.