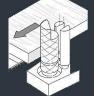

## Adhesives for profile wrapping

#### **HOT-MELT ADHESIVES.**

A wide range of shapes, supports, materials and varnishes needs a wide range of hot-melt products.

RAYT SPRINT hot-melt adhesives are developed to satisfy every need in wrapping of profiles, drawer sides or decorative panels, with wood veneer as well as paper foil, PVC, PP or HPL.

### **PROFILE WRAPPING**

Finish foil or CPL Wood veneer PVC foils Melamine / HPL Fleece backing of veneer

Solid wood block boards Cabinet dowelling Chair assembly Door and window frames Lacquered surfaces Veneer splicing