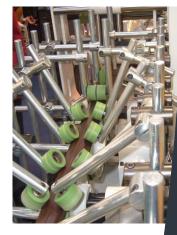

## **Adhesives for assembly**

#### WATER-BASED OR REACTIVE POLYURETHANE ADHESIVES.

RAYT adhesives for assembly match every customer and process needs, as corpus press, chairs, tables, windows or jambs.

From long open time to the shortest press time, with the highest traction resistance and D3 or D4 humidity resistances according to EN 204/205.