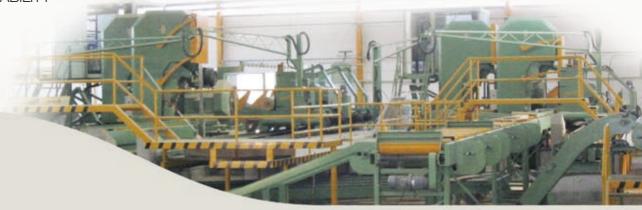

# Circular Saw TECHNOLOGY

### **EFFICIENT SAWLINES**

The circular technology stands for high production and provides the best lumber surface quality and sawing accuracy.

A user friendly computer helps the operator to choose individual cutting patterns in order to reach the highest recovery.

Brenta Circular Saw equipments combine flexibility and sturdiness.

BRENTA, founded over a century ago, has prospered thanks to right choices and management methods.

Over the past few years, the company has renewed its range of products step by step, focusing on quality and high efficiency. Technical choices are standardized as much as possible so as to control production costs as well as possible.