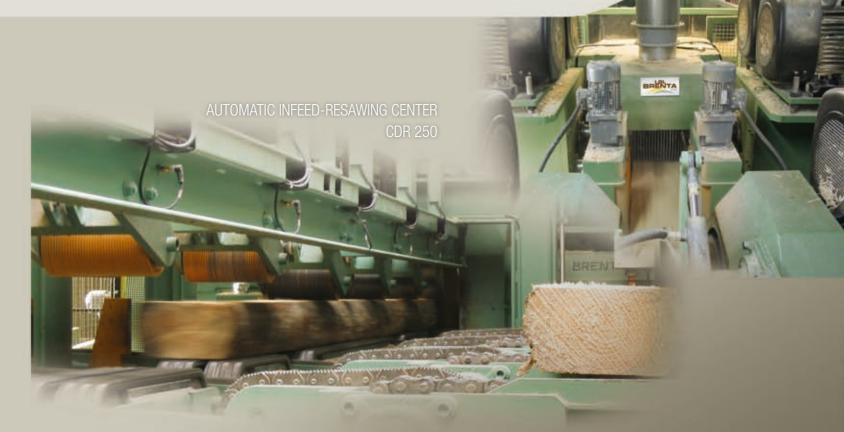

#### A GREAT DEAL OF EXPERIENCE OF LOG BANDSAW

PRECISION STURDINESS RELIABILITY

## Bandsaw TECHNOLOGY

Brenta bandsaw technology stands for thin kerf saw, economical processing of all type of logs diameters and flexible sawing from log to log (timber coniferous, leafy or exotic).

With high feed speeds the bandsaw technology satisfies both highest recovery and highest production volume demands.