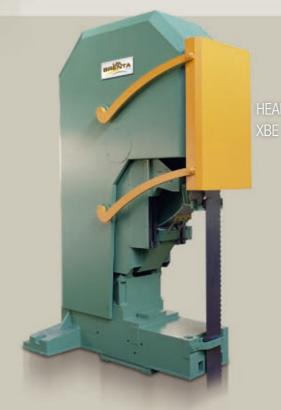

#### A GREAT DEAL OF EXPERIENCE OF LOG BANDSAW

PRECISION STURDINESS RELIABILITY

## Bandsaw TECHNOLOGY

Brenta bandsaw technology stands for thin kerf saw, economical processing of all type of logs diameters and flexible sawing from log to log (timber coniferous, leafy or exotic).

With high feed speeds the bandsaw technology satisfies both highest recovery and highest production volume demands.