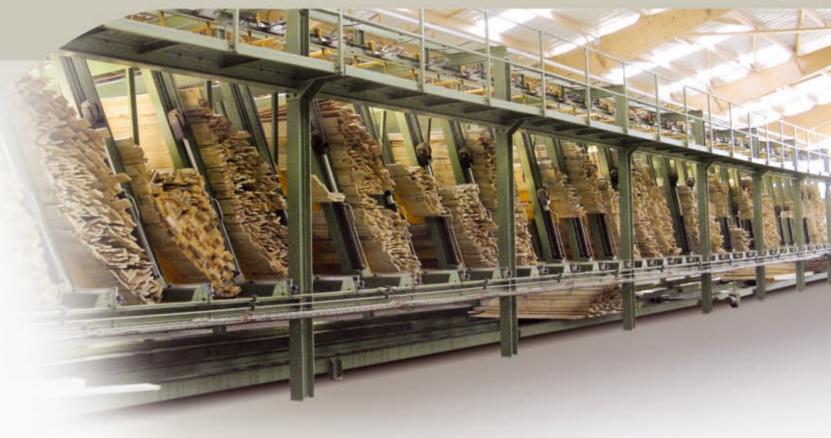

### **EFFICIENT SAWLINES**

The circular technology stands for high production and provides the best lumber surface quality and sawing accuracy.

A user friendly computer helps the operator to choose individual cutting patterns in order to reach the highest recovery.

Brenta Circular Saw equipments combine flexibility and sturdiness.

BRENTA, founded over a century ago, has prospered thanks to right choices and management methods.

Over the past few years, the company has renewed its range of products step by step, focusing on quality and high efficiency. Technical choices are standardized as much as possible so as to control production costs as well as possible.