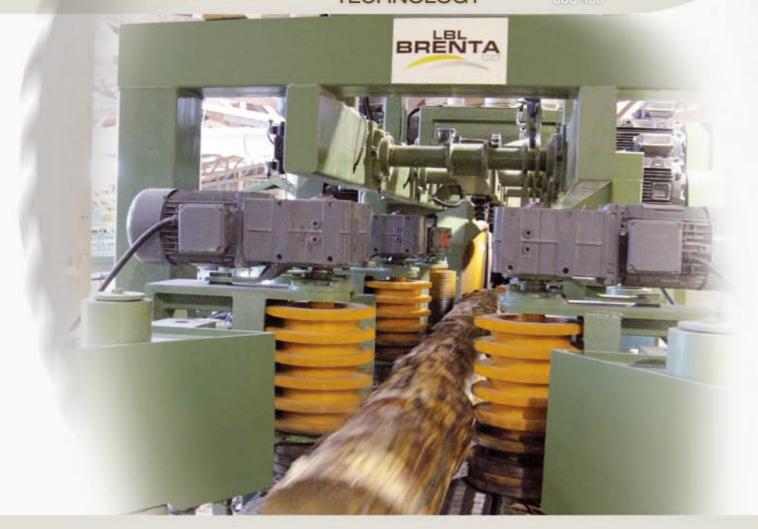

## Bandsaw TECHNOLOGY

Brenta bandsaw technology stands for thin kerf saw, economical processing of all type of logs diameters and flexible sawing from log to log (timber coniferous, leafy or exotic).

With high feed speeds the bandsaw technology satisfies both highest recovery and highest production volume demands.