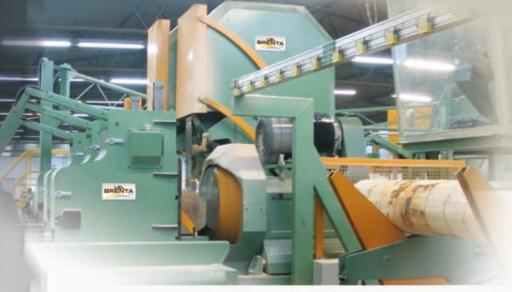

# Circular Saw TECHNOLOGY

### **EFFICIENT SAWLINES**

The circular technology stands for high production and provides the best lumber surface quality and sawing accuracy.

A user friendly computer helps the operator to choose individual cutting patterns in order to reach the highest recovery.

Brenta Circular Saw equipments combine flexibility and sturdiness.

BRENTA, founded over a century ago, has prospered thanks to right choices and management methods.

Over the past few years, the company has renewed its range of products step by step, focusing on quality and high efficiency. Technical choices are standardized as much as possible so as to control production costs as well as possible.