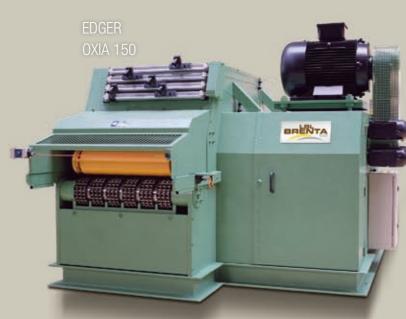

# Circular Saw TECHNOLOGY

### **EFFICIENT SAWLINES**

The circular technology stands for high production and provides the best lumber surface quality and sawing accuracy.

A user friendly computer helps the operator to choose individual cutting patterns in order to reach the highest recovery.

Brenta Circular Saw equipments combine flexibility and sturdiness.

BRENTA, founded over a century ago, has prospered thanks to right choices and management methods.

Over the past few years, the company has renewed its range of products step by step, focusing on quality and high efficiency. Technical choices are standardized as much as possible so as to control production costs as well as possible.