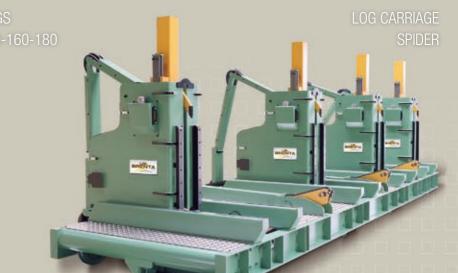

# Circular Saw TECHNOLOGY

### **EFFICIENT SAWLINES**

The circular technology stands for high production and provides the best lumber surface quality and sawing accuracy.

A user friendly computer helps the operator to choose individual cutting patterns in order to reach the highest recovery.

Brenta Circular Saw equipments combine flexibility and sturdiness.

BRENTA, founded over a century ago, has prospered thanks to right choices and management methods.

Over the past few years, the company has renewed its range of products step by step, focusing on quality and high efficiency. Technical choices are standardized as much as possible so as to control production costs as well as possible.