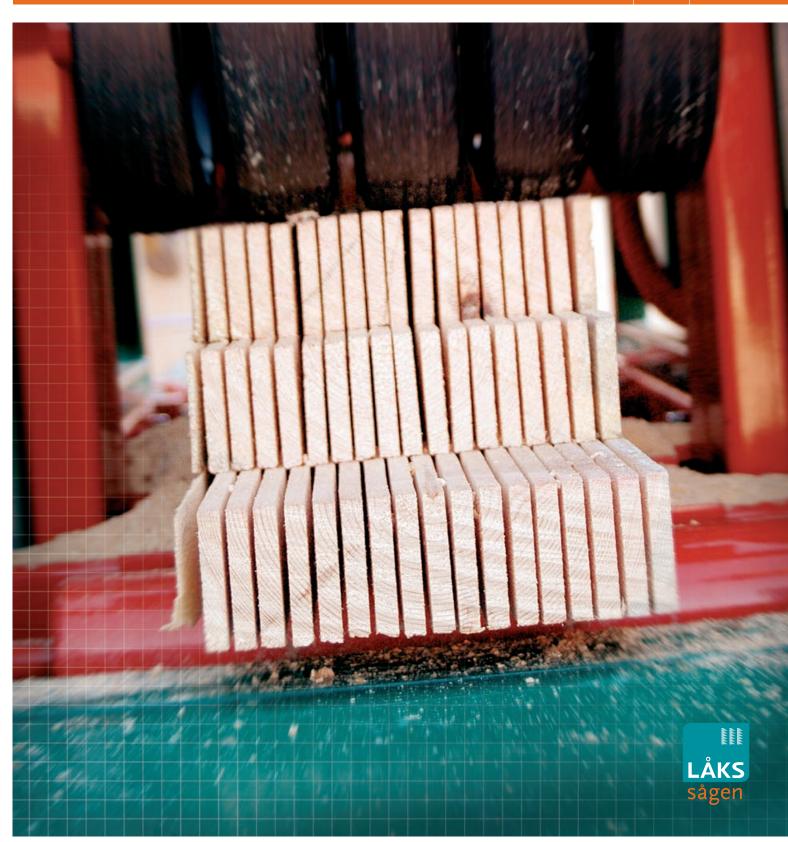

# Låks Framesaw gives you the best profitability

Låks Framesaw is easy to operate

– one person can manage to produce
up to four cubic meter of sawn wood
per hour.

The saw blades are tipped with Stellite® which gives them a very long lifetime. The framesaw method gives a very straight saw cut, and the smooth and even saw surface combined with the high dimensional accuracy will reduce the need for further machining to a minimum.

The smooth surface means that the wood is almost ready to use directly after the sawing.

The thin saw cut and the high accuracy means that the wood recovery is as high as 80–85 % and combined with low operating cost gives a good economic result. Because of the high quality of the sawing wood my customers ask me what kind of sawing machine I use. I can't think of better response for me or for the framesaw."