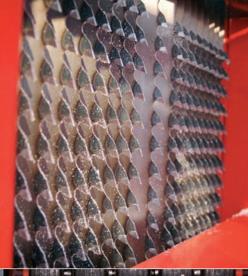

# Låks Framesaw gives you the best profitability

Låks Framesaw is easy to operate

– one person can manage to produce
up to four cubic meter of sawn wood
per hour.

The saw blades are tipped with Stellite® which gives them a very long lifetime. The framesaw method gives a very straight saw cut, and the smooth and even saw surface combined with the high dimensional accuracy will reduce the need for further machining to a minimum.

The robust construction using mainly standard components means service and repair costs will be low. Low power demand further contributes to cost effective sawmilling.