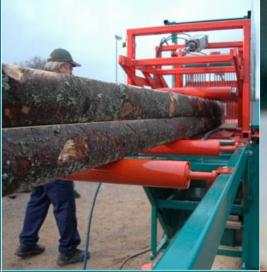

# Låks Framesaw gives you the best profitability

Låks Framesaw is easy to operate

– one person can manage to produce
up to four cubic meter of sawn wood
per hour.

The saw blades are tipped with Stellite® which gives them a very long lifetime. The framesaw method gives a very straight saw cut, and the smooth and even saw surface combined with the high dimensional accuracy will reduce the need for further machining to a minimum.

### History

Låks Mekaniska was founded 1984. Since the beginning of 1990 the company has developed and produced Låks framesaws for the small scale wood industry.

"One of the big benefits with Låks Framesaws is the huge production capacity. Because of the automatic block feed I can produce three to four cubic meters of sawn boards per hour.