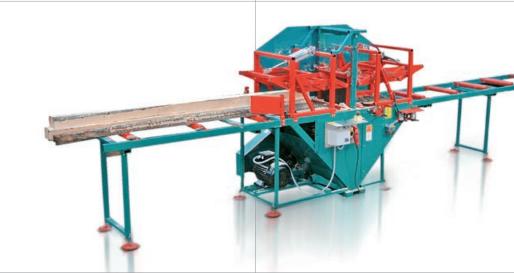

## Låks Framesaw

- for easy and profitable sawmilling

Låks 500 Låks 330 Log Wizard

The Låks Framesaw gives you the highest recovery from your sawing operation. That is because of very high accuracy and the limited loss of wood, only 2,3 mm kerf.

### **Our products**

We have two models of framesaw, Låks Framesaw 330 and Låks Framesaw 500. We also handle the marketing and sales of the Log Wizard, which transforms your chain saw into a planer, cutter and debarker.