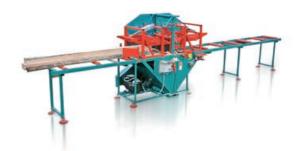

## Låks Framesaw

- for easy and profitable sawmilling

Låks 500 Låks 330 Log Wizard

The Låks Framesaw gives you the highest recovery from your sawing operation. That is because of very high accuracy and the limited loss of wood, only 2,3 mm kerf.

### **Our products**

We have two models of framesaw, Låks Framesaw 330 and Låks Framesaw 500. We also handle the marketing and sales of the Log Wizard, which transforms your chain saw into a planer, cutter and debarker.