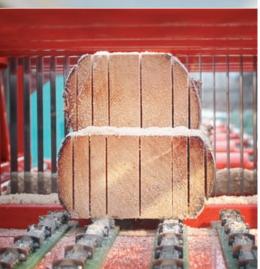

# Låks Framesaw gives you the best profitability

Låks Framesaw is easy to operate

– one person can manage to produce
up to four cubic meter of sawn wood
per hour.

The saw blades are tipped with Stellite® which gives them a very long lifetime. The framesaw method gives a very straight saw cut, and the smooth and even saw surface combined with the high dimensional accuracy will reduce the need for further machining to a minimum.

The smooth surface means that the wood is almost ready to use directly after the sawing.

The thin saw cut and the high accuracy means that the wood recovery is as high as 80–85 % and combined with low operating cost gives a good economic result. Because of the high quality of the sawing wood my customers ask me what kind of sawing machine I use. I can't think of better response for me or for the framesaw."