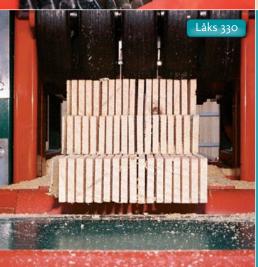

## Låks Framesaw

- for easy and profitable sawmilling

Låks 500 Låks 330 Log Wizard

The Låks Framesaw gives you the highest recovery from your sawing operation. That is because of very high accuracy and the limited loss of wood, only 2,3 mm kerf.

# Låks Framesaw gives you the best profitability

Låks Framesaw is easy to operate

– one person can manage to produce
up to four cubic meter of sawn wood
per hour.

The saw blades are tipped with Stellite® which gives them a very long lifetime. The framesaw method gives a very straight saw cut, and the smooth and even saw surface combined with the high dimensional accuracy will reduce the need for further machining to a minimum.