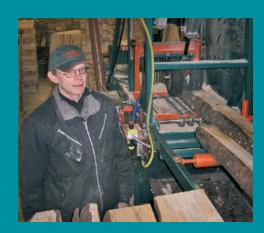

### History

Låks Mekaniska was founded 1984. Since the beginning of 1990 the company has developed and produced Låks framesaws for the small scale wood industry.

"One of the big benefits with Låks Framesaws is the huge production capacity. Because of the automatic block feed I can produce three to four cubic meters of sawn boards per hour.

The smooth surface means that the wood is almost ready to use directly after the sawing.

The thin saw cut and the high accuracy means that the wood recovery is as high as 80–85 % and combined with low operating cost gives a good economic result. Because of the high quality of the sawing wood my customers ask me what kind of sawing machine I use. I can't think of better response for me or for the framesaw."

Anders Assarsson from Svenshults Såg i Knäred.

**Låks Framesaw** is excellent for small and medium sized sawmills with markets for pallets, construction wood and components for the furniture industry.

Agent