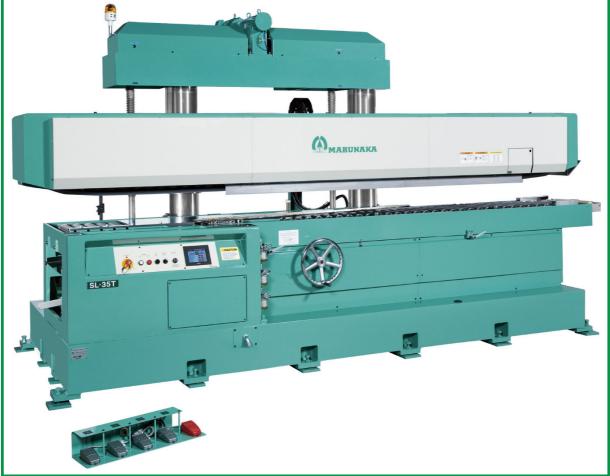

## MARUNAKA TEKKOSHO INC.

Special – HIGH SPEED – Lengthwise Slicer SL35T

Lengthwise slicers from MARUNAKA are excellently suitable both for slicing veneer ( $^{0.4} - 2.5$  mm) and lamellae (slats) ( $^{2.5} - 5.0$  mm).