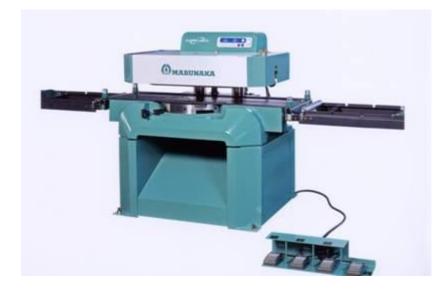

Super surfacer "Super Meca"

Surfacing ist THE alternative to regular finishing.

Since the foundation in 1934 Marunaka Tekkosho Inc. produces woodworking machines. Right from the beginning the focus lies on the production of super surfacers, and the further development of them.

The "Super Meca" is the new standard-model of Marunaka which replaces the models Royal Up" and "Royal FX". The sophisticated technology is instantly convincing.

The alterations are:

- the integrated Micro-Computer, wherewith the desired working mode can be selected, for example: automatic auto-return, one or two passes etc.

- the switch for automatic thickness setting replaces the manual thickness setting by hand-wheel

- the controlling by foot-pedals, thus the machine is perfect for one-person operation

The "Super Meca" is especially suitable for wall and ceiling panelling, cabinetry, wood construction, window construction, floors, organ building etc.