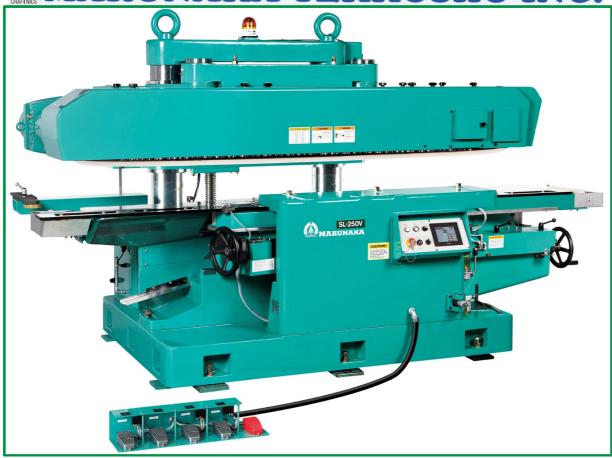

Special - Lengthwise Slicer SL250V

This special lengthwise slicer is excellent suitable for slicing veneer between ~0.3 – 2.5 mm thickness.

The max. flitch resp. veneer width is 300 mm (standard 250 mm). The slicing resp. veneer lengths are unlimited.

Depending on the individual requirements, our lengthwise slicer can be used in combination with an automation system (Merry-go-Round System) for reaching up to ~1 million square meter during one shift operation per year.