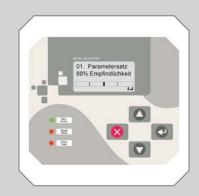

## In a few words:

- Digital signal processing for best detection
- Proven for years in rough environments
- Process- and condition monitoring
- Failsafe storage of all system parameters
- Robust construction for maximum lifetime
- Maintenance free, long-term operation
- Size variations for different areas of use
- No additional metal free area
- Perfect fit for wood inspection