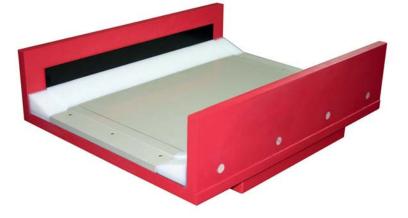

## Í Version10/15

Metal detector in plate design for installation in vibratory troughs

- Reliable in Process and Detection
- Durable in Technology and Performance
- **Easy** in Installation and Handling

## In a few words:

- Digital signal processing for best detection
- Proven for years in rough environments
- Process- and condition monitoring
- Failsafe storage of all system parameters
- Robust construction for maximum lifetime
- Maintenance free, long-term operation
- Size variations for different areas of use
- No additional metal free area
- Perfect fit for wood inspection