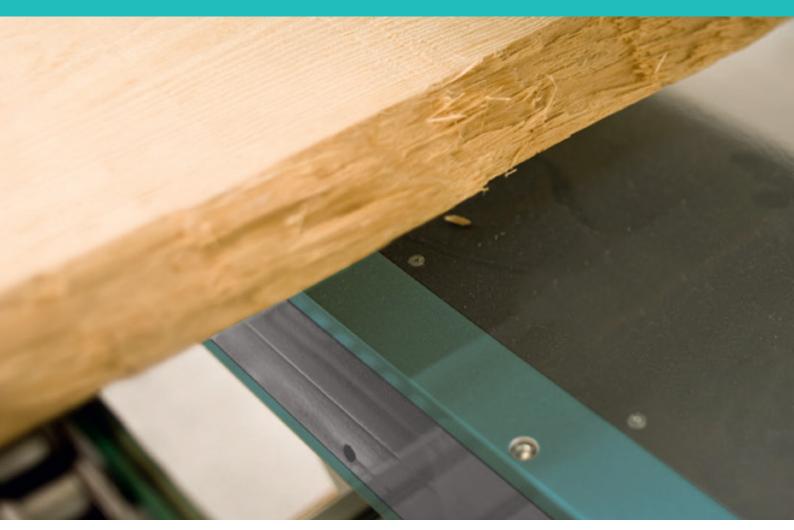

## 100% moisture control

M3 Scan Moisture Meter allows quick and accurate measurement of your lumber moisture content. The modular system measures dried lumber, automatically compensating for the influence of density. The scanner works with most common wood types and sizes, and measures lumber in an extremely precise and repeatable fashion. M3 Scan Moisture Meter operates contact-free at highest conveying speeds. Thanks to automated grading based on different moisture criteria, the system ensures greater value recovery.