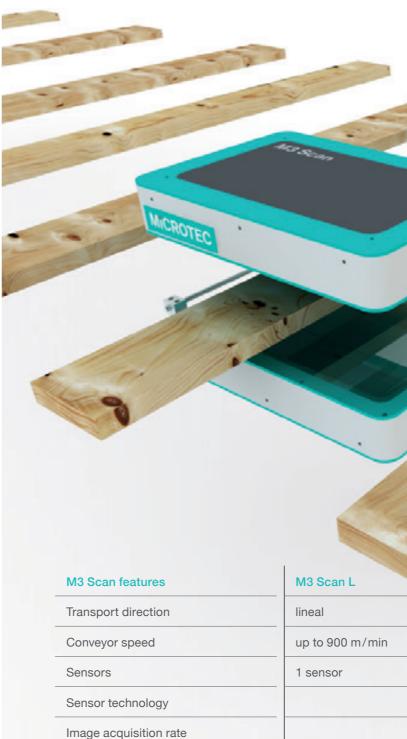

| 0 |                    |
|---|--------------------|
|   | M3 Scan C          |
|   | transverse         |
|   | up to 240 lugs/min |
|   | 1 – 6 sensors      |

Microtec electric radio wave technology

500 frames per second