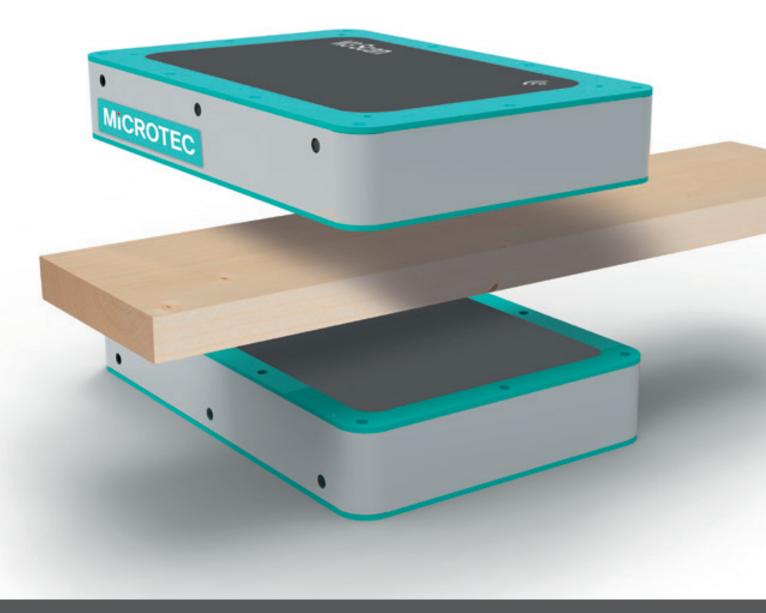

## 100% moisture control

M3 Scan Moisture Meter allows quick and accurate measurement of your lumber moisture content. The modular system measures dried lumber, automatically compensating for the influence of density. The scanner works with most common wood types and sizes, and measures lumber in an extremely precise and repeatable fashion. M3 Scan Moisture Meter operates contact-free at highest conveying speeds. Thanks to automated grading based on different moisture criteria, the system ensures greater value recovery.