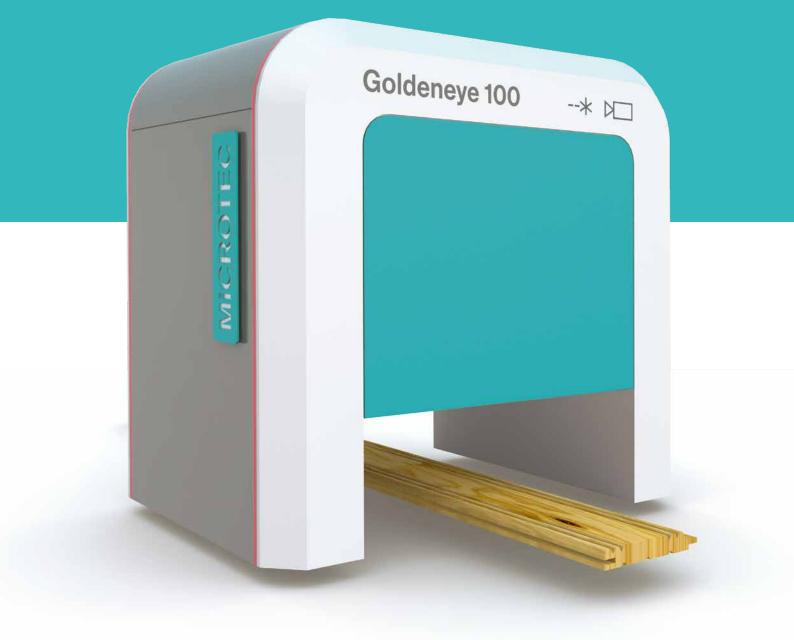

# Goldeneye 100

Multi-Sensor Quality Scanner for profiled boards Quality control & sorting after moulder remanufacturing

# 100% moulding control for perfect profiled boards

Goldeneye 100 Multi-Sensor Quality Scanner is the measurement solution for high quality profiled boards coming out of the moulder. The scanner sorts out low quality boards and mouldings with dimensional defects to guarantee constant high quality output of your profiled boards.

#### Quality control & sorting of profiled boards

Goldeneye 100 comes with Multi-Sensor cameras and sensors to determine the true shape and quality of your profiled boards. The scanner detects and localizes all types of dimensional defects as well as knots, pitch pockets, small cracks, roughness and discoloration on the profiled boards after moulding, to sort out pieces with defects according to customer specific quality requirements.

Goldeneye 100 checks the moulded 3D profile and external quality of your profiled boards trough laser triangulation, laser scattering and full HD color cameras. Constant quality control makes sure your moulder works perfectly.