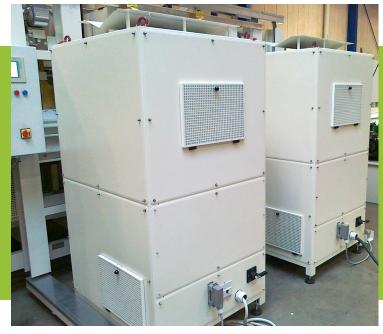

## **HF Generators** Customized HF Pressing lines

## **HF-Generators and technology**:

Obel-P Generators since 1956
Output 40-200 Kw
Symmetric output
Frequency 13,56 MHz
Fully automatic power control
PLC controlled
Air cooled