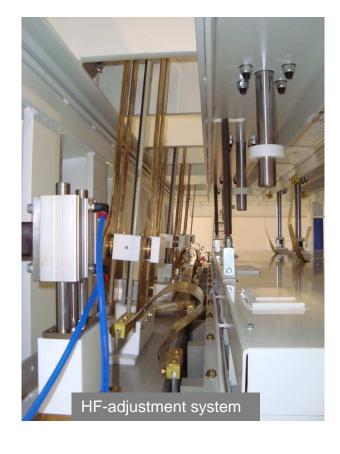

## **HF-Generators and technology**:

Obel-P Generators since 1956
Output 40-200 Kw
Symmetric output
Frequency 13,56 MHz
Fully automatic power control
PLC controlled
Air cooled