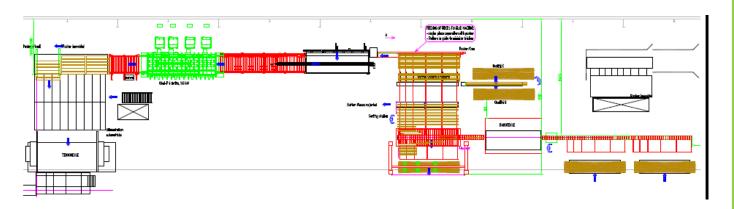

## Customized HF Pressing lines (Some examples)

Generators from 5 KW
Semi- and fully automatic
Own construction and development
Own soft ware department
PLC Siemens or Beckhoff
Inventor Auto-cad

Customized line for the production of laminated beams, window frames and truck floors