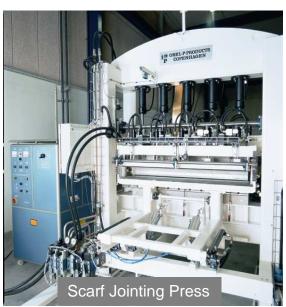

## Customized HF Pressing lines (Some examples)

Generators from 5 KW
Semi- and fully automatic
Own construction and development
Own soft ware department
PLC Siemens or Beckhoff
Inventor Auto-cad

Customized line for the production of laminated beams, window frames and truck floors