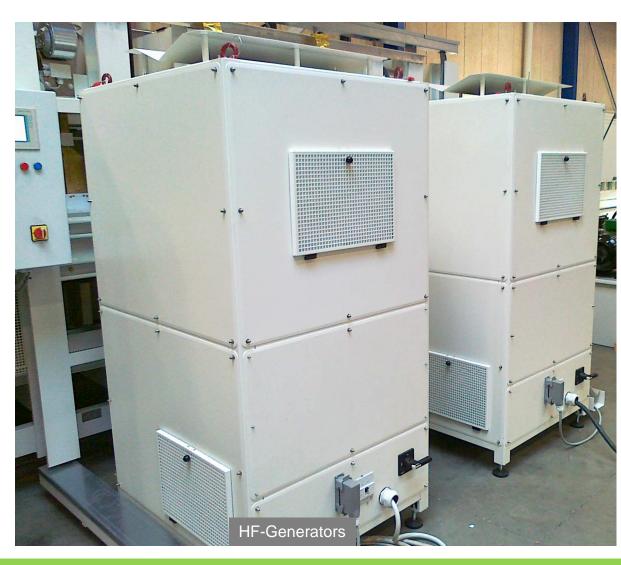

## **HF Generators** Customized HF Pressing lines

## **HF-Generators and technology**:

Obel-P Generators since 1956
Output 40-200 Kw
Symmetric output
Frequency 13,56 MHz
Fully automatic power control
PLC controlled
Air cooled