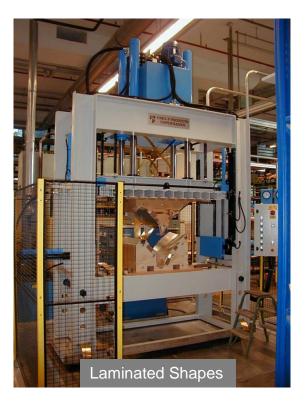

## Customized HF Pressing lines (Some examples)

Generators from 5 KW
Semi- and fully automatic
Own construction and development
Own soft ware department
PLC Siemens or Beckhoff
Inventor Auto-cad

Customized line for the production of laminated beams, window frames and truck floors