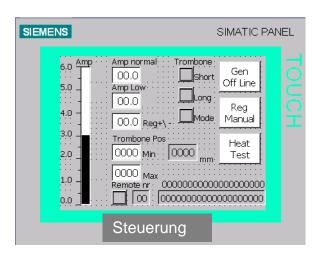

## **HF-Generators and technology**:

Obel-P Generators since 1956
Output 40-200 Kw
Symmetric output
Frequency 13,56 MHz
Fully automatic power control
PLC controlled
Air cooled

## Customized HF Pressing lines (Some examples)

Generators from 5 KW
Semi- and fully automatic
Own construction and development
Own soft ware department
PLC Siemens or Beckhoff
Inventor Auto-cad

Customized line for the production of laminated beams, window frames and truck floors