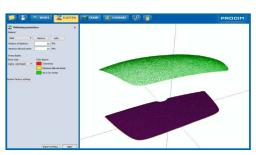

#### **Prodim Bent Glass:**

A complete software for the reverse engineering, fabrication and quality control of (3D) double curved glass constructions. It enable glass manufacturers to Model - Flatten - Frame and Compare 3D glass shapes.