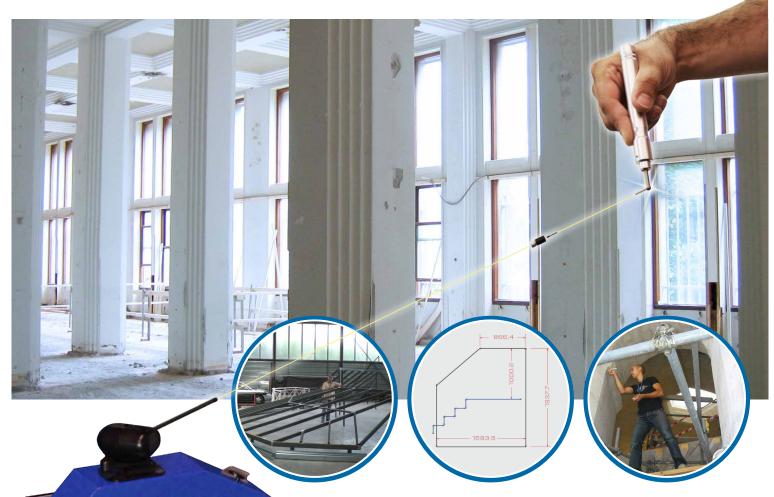

#### Measure 2D and 3D shapes fast, easy and accurate

The Proliner is a portable digital measuring tool with patented technology: Measuring with a wire. At the end of the wire is a metal measuring pen. With this measuring pen you can simply mark the relevant points. These points are directly translated into a digital DXF CAD file. Straight, curved and very complex shapes can be measured fast and accurate from every position.

Compared to other portable digital measuring solutions Proliner measurements have no target and reflection inaccuracies and therefore the Proliner is the best digital templating tool for manufacturers who want to eliminate mistakes.

Easy measurement of straights, curves and angles

The Proliner is very versatile

Levelling and the set-up of targets are not required

#### **Application-based industry software**

Proliner technology offers many possibilities for measuring, reverse engineering and quality control. You can measure almost any shape and digitize stone, glass, wood, metal and canvas constructions with ease. To get the most out of the Proliner technology Prodim developed additional product solutions for the construction industry, for example: