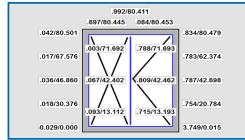

#### **Proliner CT:**

Embedded software for managing, changing and finishing digital templates (DXF) on-site. It connects field measurements seamless to the factory. Prodim offers Proliner CT for countertops / backsplashes and flat glass constructions.

Proliner CT Template countertops and backsplashes on-site

Proliner CT
Create digital templates for flat glass constructions

Proliner Stairs - Digitize stair coverings

Proliner Survey
Precise marking of fixing points