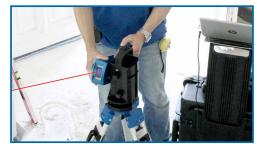

#### **Proliner Survey:**

A flexible and easy to use tool to define points on a free form. Thanks to its advanced functionality you can use it as a surveying tool but also for quality control.