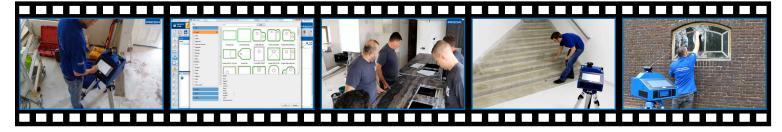

#### **Proliner series**

#### Measure 2D and 3D shapes fast, easy and accurate

The Proliner is a portable digital measuring tool with patented technology: Measuring with a wire. At the end of the wire is a metal measuring pen. With this measuring pen you can simply mark the relevant points. These points are directly translated into a digital DXF CAD file. Straight, curved and very complex shapes can be measured fast and accurate from every position.

#### **Proliner Stairs:**

Stair measurement software for digital templating stair constructions and coverings.