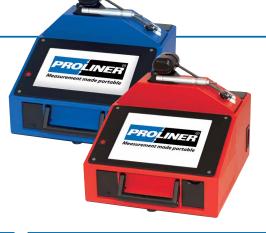

#### **Proliner series**

#### Measure 2D and 3D shapes fast, easy and accurate

The Proliner is a portable digital measuring tool with patented technology: Measuring with a wire. At the end of the wire is a metal measuring pen. With this measuring pen you can simply mark the relevant points. These points are directly translated into a digital DXF CAD file. Straight, curved and very complex shapes can be measured fast and accurate from every position.