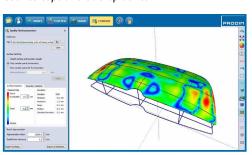

#### **Prodim Bent Glass:**

A complete software for the reverse engineering, fabrication and quality control of (3D) double curved glass constructions. It enable glass manufacturers to Model - Flatten - Frame and Compare 3D glass shapes.