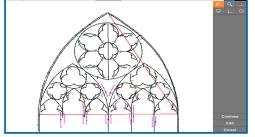

#### **Prodim Bent Glass:**

A complete software for the reverse engineering, fabrication and quality control of (3D) double curved glass constructions. It enable glass manufacturers to Model - Flatten - Frame and Compare 3D glass shapes.