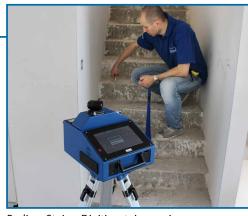

#### **Proliner Stairs:**

Stair measurement software for digital templating stair constructions and coverings.

Proliner CT Template countertops and backsplashes on-site

Proliner CT
Create digital templates for flat glass constructions

Proliner Stairs - Digitize stair coverings

Proliner Survey
Precise marking of fixing points