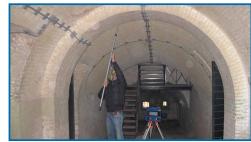

#### Measure 2D and 3D shapes fast, easy and accurate

The Proliner is a portable digital measuring tool with patented technology: Measuring with a wire. At the end of the wire is a metal measuring pen. With this measuring pen you can simply mark the relevant points. These points are directly translated into a digital DXF CAD file. Straight, curved and very complex shapes can be measured fast and accurate from every position.

Compared to other portable digital measuring solutions Proliner measurements have no target and reflection inaccuracies and therefore the Proliner is the best digital templating tool for manufacturers who want to eliminate mistakes.

Easy measurement of straights, curves and angles

The Proliner is very versatile

Levelling and the set-up of targets are not required