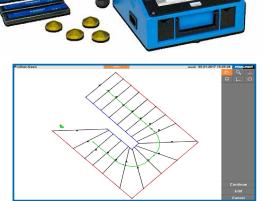

#### Measure 2D and 3D shapes fast, easy and accurate

The Proliner is a portable digital measuring tool with patented technology: Measuring with a wire. At the end of the wire is a metal measuring pen. With this measuring pen you can simply mark the relevant points. These points are directly translated into a digital DXF CAD file. Straight, curved and very complex shapes can be measured fast and accurate from every position.

Compared to other portable digital measuring solutions Proliner measurements have no target and reflection inaccuracies and therefore the Proliner is the best digital templating tool for manufacturers who want to eliminate mistakes.

Easy measurement of straights, curves and angles

The Proliner is very versatile

Levelling and the set-up of targets are not required