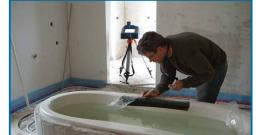

#### Measure 2D and 3D shapes fast, easy and accurate

The Proliner is a portable digital measuring tool with patented technology: Measuring with a wire. At the end of the wire is a metal measuring pen. With this measuring pen you can simply mark the relevant points. These points are directly translated into a digital DXF CAD file. Straight, curved and very complex shapes can be measured fast and accurate from every position.

Compared to other portable digital measuring solutions Proliner measurements have no target and reflection inaccuracies and therefore the Proliner is the best digital templating tool for manufacturers who want to eliminate mistakes.

Easy measurement of straights, curves and angles

The Proliner is very versatile

Levelling and the set-up of targets are not required