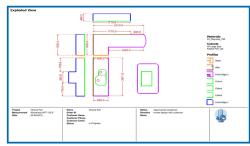

#### **Proliner CT:**

Embedded software for managing, changing and finishing digital templates (DXF) on-site. It connects field measurements seamless to the factory. Prodim offers Proliner CT for countertops / backsplashes and flat glass constructions.

Proliner CT Template countertops and backsplashes on-site

Proliner CT
Create digital templates for flat glass constructions

Proliner Stairs - Digitize stair coverings

Proliner Survey
Precise marking of fixing points