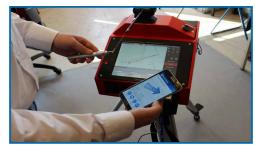

#### Measure 2D and 3D shapes fast, easy and accurate

The Proliner is a portable digital measuring tool with patented technology: Measuring with a wire. At the end of the wire is a metal measuring pen. With this measuring pen you can simply mark the relevant points. These points are directly translated into a digital DXF CAD file. Straight, curved and very complex shapes can be measured fast and accurate from every position.

#### **Application-based industry software**

Proliner technology offers many possibilities for measuring, reverse engineering and quality control. You can measure almost any shape and digitize stone, glass, wood, metal and canvas constructions with ease. To get the most out of the Proliner technology Prodim developed additional product solutions for the construction industry, for example: