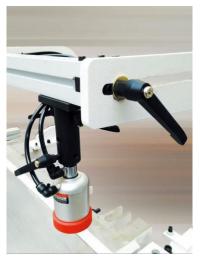

6. Pressure cylinder : adjust material thickness and vertical and horizontal distance according to sheet size by the adjustable handle , the distance of each row is 10 mm

7. The drill arrangement is 1 line with 21 bits, the holes distance is 32mm. It conforms CE standard.