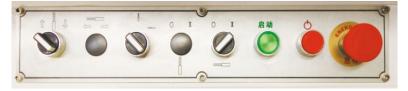

## Details:

1. The machine's frame is stable and structure is simple.

2. Control panel is operated by knob independently, icon is bright, simple and intuitive to control easily.

3. Position ruler: yellow ruler is clear to read value. Position fence can adjust driller distance by the adjustable handle.