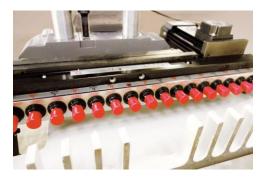

6. Pressure cylinder : adjust material thickness and vertical and horizontal distance according to sheet size by the adjustable handle , the distance of each row is 10 mm

7. The drill arrangement is 1 line with 21 bits, the holes distance is 32mm. It conforms CE standard.