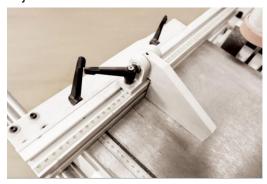

## Details:

1. The machine's frame is stable and structure is simple.

2. Control panel is operated by knob independently, icon is bright, simple and intuitive to control easily.

3. Position ruler: yellow ruler is clear to read value. Position fence can adjust driller distance by the adjustable handle.

4. Drilling components can rotate 90  $^{\circ}$  and do a vertical and horizontal drilling. Drilling depth is started by micro switch, which is less problems and easy replacement.

5. Drilling components have drilling depth adjusting device, scale values on ruler's flat end show drilling depth.