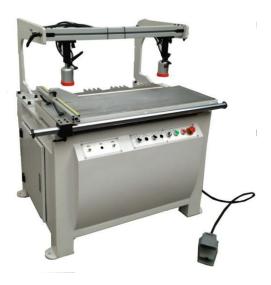

## Single Line Boring Machine RMZ73211

Single line boring machine is suitable for small production enterprise or auxiliary drilling requirements of several lines boring machine. Drilling arrangement drill large range, all drill bits use fast joints that is fast and convenient; Drilling depth, drilling distance can be showed by accurate ruler, size position is quick and