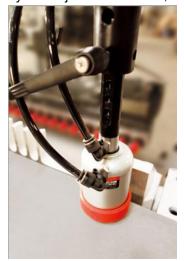

6. Pressure cylinder : adjust material thickness and vertical and horizontal distance according to sheet size by the adjustable handle , the distance of each row is 10 mm

7. The drill arrangement is 1 line with 21 bits, the holes distance is 32mm. It conforms CE standard.