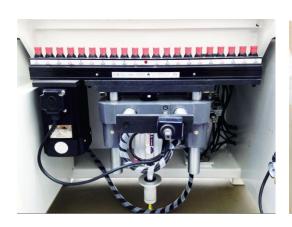

6. Pressure cylinder : adjust material thickness and vertical and horizontal distance according to sheet size by the adjustable handle , the distance of each row is 10 mm

7. The drill arrangement is 1 line with 21 bits, the holes distance is 32mm. It conforms CE standard.