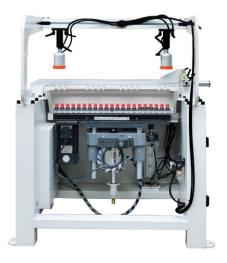

6. Pressure cylinder : adjust material thickness and vertical and horizontal distance according to sheet size by the adjustable handle , the distance of each row is 10 mm

7. The drill arrangement is 1 line with 21 bits, the holes distance is 32mm. It conforms CE standard.