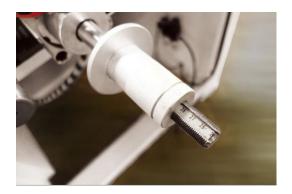

## Details:

1. The machine's frame is stable and structure is simple.

2. Control panel is operated by knob independently, icon is bright, simple and intuitive to control easily.

3. Position ruler: yellow ruler is clear to read value. Position fence can adjust driller distance by the adjustable handle.

4. Drilling components can rotate 90  $^{\circ}$  and do a vertical and horizontal drilling. Drilling depth is started by micro switch, which is less problems and easy replacement.

5. Drilling components have drilling depth adjusting device, scale values on ruler's flat end show drilling depth.