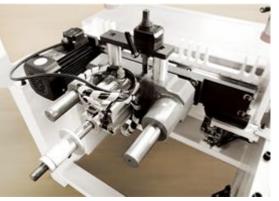

4. Drilling components can rotate 90  $^{\circ}$  and do a vertical and horizontal drilling. Drilling depth is started by micro switch, which is less problems and easy replacement.

5. Drilling components have drilling depth adjusting device, scale values on ruler's flat end show drilling depth.

6. Pressure cylinder : adjust material thickness and vertical and horizontal distance according to sheet size by the adjustable handle , the distance of each row is 10 mm

7. The drill arrangement is 1 line with 21 bits, the holes distance is 32mm. It conforms CE standard.