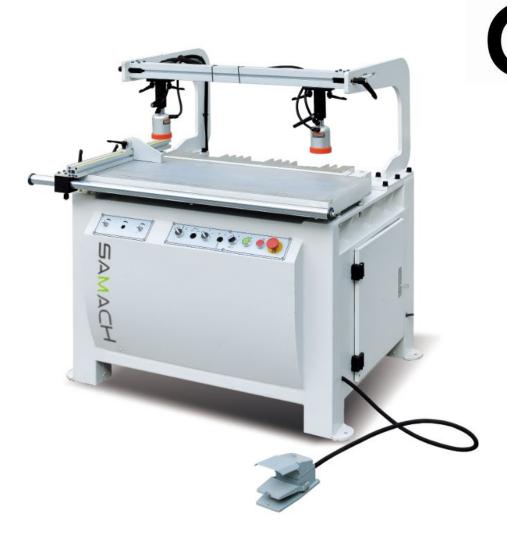

## Single Line Boring Machine RMZ73211

Single line boring machine is suitable for small production enterprise or auxiliary drilling requirements of several lines boring machine. Drilling arrangement drill large range, all drill bits use fast joints that is fast and convenient; Drilling depth, drilling distance can be showed by accurate ruler, size position is quick and

## Details:

1. The machine's frame is stable and structure is simple.

2. Control panel is operated by knob independently, icon is bright, simple and intuitive to control easily.

3. Position ruler: yellow ruler is clear to read value. Position fence can adjust driller distance by the adjustable handle.

4. Drilling components can rotate 90  $^{\circ}$  and do a vertical and horizontal drilling. Drilling depth is started by micro switch, which is less problems and easy replacement.

5. Drilling components have drilling depth adjusting device, scale values on ruler's flat end show drilling depth.

6. Pressure cylinder : adjust material thickness and vertical and horizontal distance according to sheet size by the adjustable handle , the distance of each row is 10 mm

7. The drill arrangement is 1 line with 21 bits, the holes distance is 32mm. It conforms CE standard.