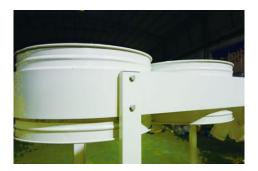

3. The dust collect bags are outer hoop fixed, which is in line with the European' habits. Easy for handle.

4. The lower dust collect bag are made of abandonable PVC plastic bag, easy to clean the dust.

5. The upper bag is supported by built-in frame, very beautiful.

6. The fastness connection of side legs ensures the stable of the machine.