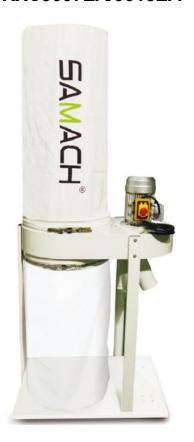

# Qingdao Samac International Trading Co., Ltd.

ADD:Room1102,Unit 2, Building 6, Haiyue CenterNo.18Donghaizhong Road,Qingdao,China Tel: 86-532-85063301 / 86-532-85063302 Fax: 86-532-85063303 Zip Code: 266071 E-mail: samuel@samach.cn URL: www.samach.cn

## Dust Collector RXC9007EA/9015EA/9022EA/9030EA



This machine is designed for collecting dusts equipped with as many small equipments which have polishing, stirring dust functions and so on. double bags, multi-port vacuum, stable structure, body base with blocks, mobile flexible, easy to clean and other functions.

### RXC9007EA/9015EA



#### RXC9022EA/9030EA



#### **Details:**

1. Motor with Aluminum-alloy shell, cable and switch all confirm to European CE Standard.





2. Special symmetric style design of cabinet made it possible for users to exchange the position of the motor and inlet.





3. The dust collect bags are outer hoop fixed, which is in line with the European' habits. Easy for handle.



4. The lower dust collect bag are made of abandonable PVC plastic bag, easy to clean the dust.



5. The upper bag is supported by built-in frame, very beautiful.





6. The fastness connection of side legs ensures the stable of the machine.





### Parameters:

| Model        | RXC-9007EA | RXC-9015EA            | RXC-9022EA            | RXC-9030EA |
|--------------|------------|-----------------------|-------------