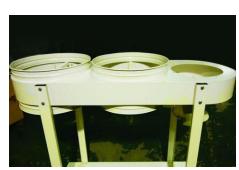

## Dust Collector RXC9007EA/9015EA/9022EA/9030EA

This machine is designed for collecting dusts equipped with as many small equipments which have polishing, stirring dust functions and so on. double bags, multi-port vacuum, stable structure, body base with blocks, mobile flexible, easy to clean and other functions.

### RXC9007EA/9015EA

#### RXC9022EA/9030EA