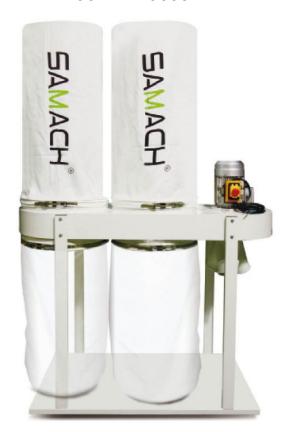

# Qingdao Samac International Trading Co., Ltd.

ADD:Room1102,Unit 2, Building 6, Haiyue CenterNo.18Donghaizhong Road,Qingdao,China Tel: 86-532-85063301 / 86-532-85063302 Fax: 86-532-85063303 Zip Code: 266071 E-mail: samuel@samach.cn URL: www.samach.cn

## Dust Collector RXC9007EA/9015EA/9022EA/9030EA



This machine is designed for collecting dusts equipped with as many small equipments which have polishing, stirring dust functions and so on. double bags, multi-port vacuum, stable structure, body base with blocks, mobile flexible, easy to clean and other functions.

### RXC9007EA/9015EA



#### RXC9022EA/9030EA



#### **Details:**

1. Motor with Aluminum-alloy shell, cable and switch all confirm to European CE Standard.





2. Special symmetric style design of cabinet made it possible for users to exchange the position of the motor and inlet.





3. The dust collect bags are outer hoop fixed, which is in line with the European' habits. Easy for handle.



4. The lower dust collect bag are made of abandonable PVC plastic bag, easy to clean the dust.



5. The upper bag is supported by built-in frame, very beautiful.





6. The fastness connection of side legs ensures the stable of the machine.





### Parameters:

| Model        | RXC-9007EA | RXC-9015EA            | RXC-9022EA            | RXC-9030EA |
|--------------|------------|-----------------------|-----------------------|------------|