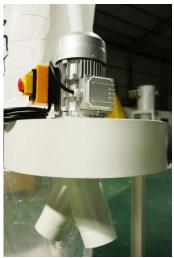

#### **Details:**

1. Motor with Aluminum-alloy shell, cable and switch all confirm to European CE Standard.

2. Special symmetric style design of cabinet made it possible for users to exchange the position of the motor and inlet.

3. The dust collect bags are outer hoop fixed, which is in line with the European' habits. Easy for handle.

4. The lower dust collect bag are made of abandonable PVC plastic bag, easy to clean the dust.

5. The upper bag is supported by built-in frame, very beautiful.

6. The fastness connection of side legs ensures the stable of the machine.