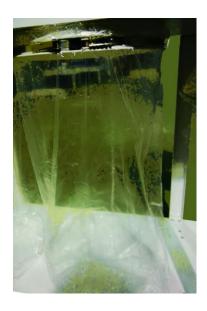

3. The dust collect bags are outer hoop fixed, which is in line with the European' habits. Easy for handle.

4. The lower dust collect bag are made of abandonable PVC plastic bag, easy to clean the dust.