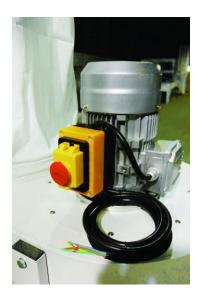

#### **Details:**

1. Motor with Aluminum-alloy shell, cable and switch all confirm to European CE Standard.

2. Special symmetric style design of cabinet made it possible for users to exchange the position of the motor and inlet.