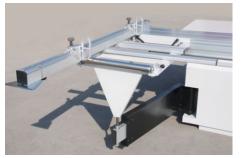

## **Sliding Panel Saw RTJ45**

The machine is suitable for processing all kinds of density board and particle board,ABS board,PVC board,organic glass plate and solid wood etc., that the hardness is similar board.