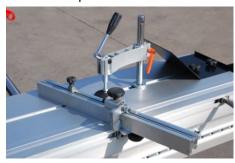

## Details:

1.Material dam-board: with high-precision, flexible movement and easy operation.

2. Movable workbench: it is linear steel pole guide way with high-precision, flexible and wear resistance.

3. Main saw blade and groove saw blade: angle of inclination is shown by the precision goniometer.

7. Electrical system: all electrical parts confirm with CE standard.

8. Standard parts: material dam-board, eccentric swage, material guide-board.

9.Accessory rack: is made of precision aluminum alloy material, dimensions appear intuitive, 90°quick location lock.