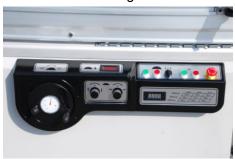

4:Machine core components: using pole guide way, makes the machine with high-precision and longer lifespan.

5. Control Panel: angle of inclination is shown by the precision goniometer.

6.Suction hood: equipped with European style suction hood makes the machine with a reasonable structure and strong power for suction.

7. Electrical system: all electrical parts confirm with CE standard.

8. Standard parts: material dam-board, eccentric swage, material guide-board.

9.Accessory rack: is made of precision aluminum alloy material, dimensions appear intuitive, 90°quick location lock.