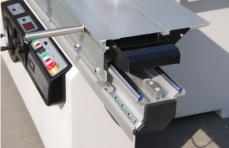

4:Machine core components: using pole guide way, makes the machine with high-precision and longer lifespan.

5. Control Panel: angle of inclination is shown by the precision goniometer.

6.Suction hood: equipped with European style suction hood makes the machine with a reasonable structure and strong power for suction.

7. Electrical system: all electrical parts confirm with CE standard.

8. Standard parts: material dam-board, eccentric swage, material guide-board.

9.Accessory rack: is made of precision aluminum alloy material, dimensions appear intuitive, 90°quick location lock.