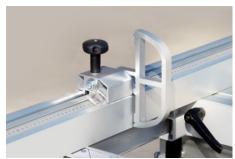

## Details:

1.Material dam-board: with high-precision, flexible movement and easy operation.

2. Movable workbench: it is linear steel pole guide way with high-precision, flexible and wear resistance.

3. Main saw blade and groove saw blade: angle of inclination is shown by the precision goniometer.

4:Machine core components: using pole guide way, makes the machine with high-precision and longer lifespan.

5. Control Panel: angle of inclination is shown by the precision goniometer.

6.Suction hood: equipped with European style suction hood makes the machine with a reasonable structure and strong power for suction.

7. Electrical system: all electrical parts confirm with CE standard.

8. Standard parts: material dam-board, eccentric swage, material guide-board.

9.Accessory rack: is made of precision aluminum alloy material, dimensions appear intuitive, 90°quick location lock.