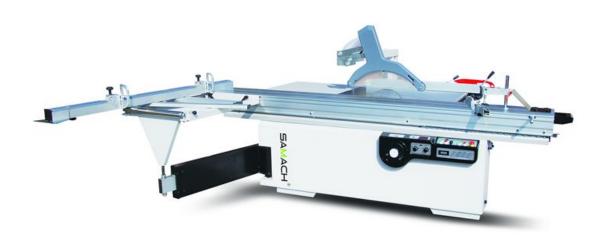

## **Sliding Panel Saw RTJ45**

The machine is suitable for processing all kinds of density board and particle board,ABS board,PVC board,organic glass plate and solid wood etc., that the hardness is similar board.

## Details:

1.Material dam-board: with high-precision, flexible movement and easy operation.

2. Movable workbench: it is linear steel pole guide way with high-precision, flexible and wear resistance.

3. Main saw blade and groove saw blade: angle of inclination is shown by the precision goniometer.

4:Machine core components: using pole guide way, makes the machine with high-precision and longer lifespan.

5. Control Panel: angle of inclination is shown by the precision goniometer.

6.Suction hood: equipped with European style suction hood makes the machine with a reasonable structure and strong power for suction.

7. Electrical system: all electrical parts confirm with CE standard.

8. Standard parts: material dam-board, eccentric swage, material guide-board.

9.Accessory rack: is made of precision aluminum alloy material, dimensions appear intuitive, 90°quick location lock.

## Parameters:

| Model                               | RTJ45                     |
|-------------------------------------|---------------------------|
| Cutting capacity of scoring saw     | 3000mm                    |
| Cutting width of right sawing       | 1240mm                    |
| Saw blade tilting angel             | 90°-45°                   |
| Max diameter of main blade          | 400mm                     |
| Main blade diameter                 | 30mm                      |
| Scoring saw blade diameter          | 120mm                     |
| Scoring saw blade mandrel diameter  | 20mm                      |
| Main blade(Scoring saw blade) speed | 3000/4000\5000(5600)r.p.m |
| Blade unit outlet diameter          | 120mm                     |
| Air suction quantity                | 1300m3/h                  |
| Worktable height                    | 910mm                     |
| Sliding table width                 | 378mm                     |
| Cutting height                      | 130mm/92mm                |
| Worktable size                      | 1100X635                  |
| Main motor                          | 5.5KW                     |
| Scoring saw motor                   | 0.75(1)KW(HP)             |
| Machine weight                      | 775kg                     |
| Overall dimensions(mm)              | 3400*3700*1500            |
| Package size(mm)                    | 2195*1150*1070            |
|                                     | Sliding panel table:      |
|                                     | 3300X435X280              |