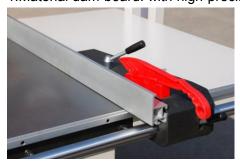

## Details:

1.Material dam-board: with high-precision, flexible movement and easy operation.

2. Movable workbench: it is linear steel pole guide way with high-precision, flexible and wear resistance.

3. Main saw blade and groove saw blade: angle of inclination is shown by the precision goniometer.