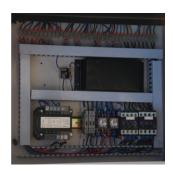

7. Electrical system: all electrical parts confirm with CE standard.

8. Standard parts: material dam-board, eccentric swage, material guide-board.

9.Accessory rack: is made of precision aluminum alloy material, dimensions appear intuitive, 90°quick location lock.