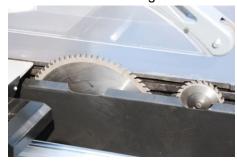

## Details:

1.Material dam-board: with high-precision, flexible movement and easy operation.

2. Movable workbench: it is linear steel pole guide way with high-precision, flexible and wear resistance.

3. Main saw blade and groove saw blade: angle of inclination is shown by the precision goniometer.