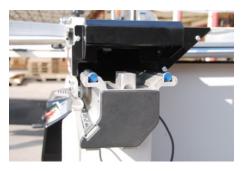

4:Machine core components: using pole guide way, makes the machine with high-precision and longer lifespan.

5. Control Panel: angle of inclination is shown by the precision goniometer.

6.Suction hood: equipped with European style suction hood makes the machine with a reasonable structure and strong power for suction.