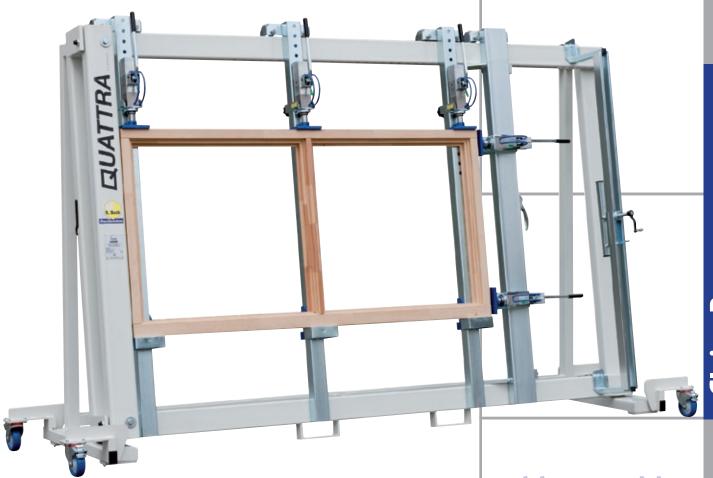

## **QUATTRA classic**

Even the basic version of the frame press QUATTRA classic offers various possibilities for manufacturing frames and pressing edges.

The stable framework made of thick-walled steel sections and the practical hand-hydraulic pressing units ensure safe working and exact results.

## **QUATTRA** classic

- Torsion-free base frame made of stable frame welded construction with thick-walled laser machined section tubes
- 3 anti-ager friction-bearing vertical pressing beams made of thick-walled zinc-plated section tubes
- 3 hand-hydraulic pressing units with ergonomic handle, press power 20000 N, 60 mm stroke. Pressing units can be adjusted in the 50 mm matrix of holes.
- Lower abutment can be adjusted 5-fold with fuse cut-out
- Frame parts are powder coated (glue repellent) RAL 9002 (grey-white), RAL 5010 (gentian blue)