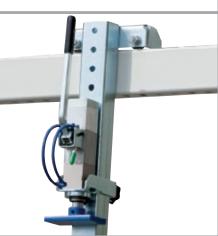

## **QUATTRA** classic

- Torsion-free base frame made of stable frame welded construction with thick-walled laser machined section tubes
- 3 anti-ager friction-bearing vertical pressing beams made of thick-walled zinc-plated section tubes
- 3 hand-hydraulic pressing units with ergonomic handle, press power 20000 N, 60 mm stroke. Pressing units can be adjusted in the 50 mm matrix of holes.
- Lower abutment can be adjusted 5-fold with fuse cut-out
- Frame parts are powder coated (glue repellent) RAL 9002 (grey-white), RAL 5010 (gentian blue)