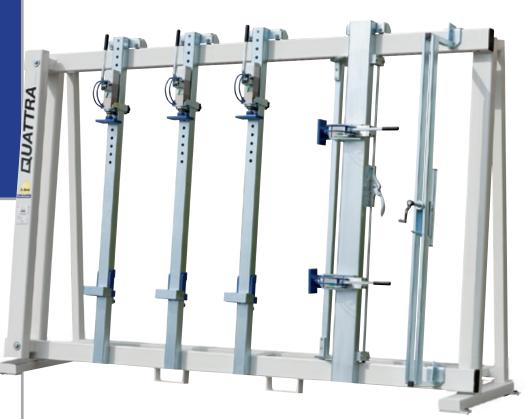

## **QUATTRA classic**

Even the basic version of the frame press QUATTRA classic offers various possibilities for manufacturing frames and pressing edges.

The stable framework made of thick-walled steel sections and the practical hand-hydraulic pressing units ensure safe working and exact results.

## **QUATTRA** classic

- Torsion-free base frame made of stable frame welded construction with thick-walled laser machined section tubes
- 3 anti-ager friction-bearing vertical pressing beams made of thick-walled zinc-plated section tubes
- 3 hand-hydraulic pressing units with ergonomic handle, press power 20000 N, 60 mm stroke. Pressing units can be adjusted in the 50 mm matrix of holes.
- Lower abutment can be adjusted 5-fold with fuse cut-out
- Frame parts are powder coated (glue repellent) RAL 9002 (grey-white), RAL 5010 (gentian blue)

| <ul><li>Working dimension as frame press</li><li>Working dimension as edge press</li><li>Outside dimensions</li></ul> | width x height<br>width x height<br>width x height x depth | 2630 x 1610 mm<br>3000 x 1610 mm<br>3200 x 2090 x 730 mm |        |
|-----------------------------------------------------------------------------------------------------------------------|------------------------------------------------------------|----------------------------------------------------------|--------|
| QUATTRA classic incl. 3 hand-hydraulic pressure units                                                                 |                                                            | Item-number                                              | QCL 01 |
| Frame pressing unit (lateral pressure beams) with abutment on the left side                                           |                                                            | Item number                                              | QCL 02 |
| Chassis with 4 swivel castors                                                                                         |                                                            | Item number                                              | QCL 04 |
| Corpus bearing                                                                                                        |                                                            | Item number                                              | QCL 07 |
| Corpus setting (at the top) with eccentric clamp                                                                      |                                                            | Item number                                              | QCL 08 |