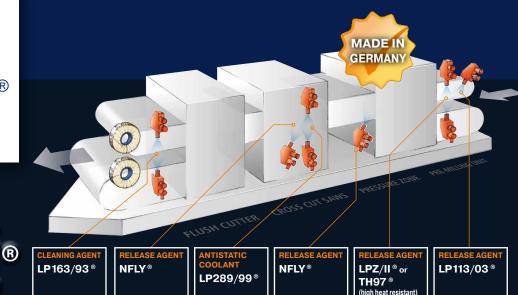

### **RELEASE AGENT LPZ/II®**

ORIGINAL

Area of application: Prior to the pre-milling Spray onto the upper and lower edge area

of the workpiece Prevents the adhesion of emerging glue onto the workpiece

#### **RELEASE AGENT NFLY®**

#### Areas of application: various

- (a) Intermittent application to the pressure roller Glue residues cannot adhere to the roller
- (b) Spray directly onto the surface of the edgeband Avoidance of marking and damage
- Protective foil is protected and not removed from the edge (c) Edge/protective foil automatically transfers the release
- agent to the slide shoes Glue residues do not adhere ✓ Prevents marking and friction
- (d) Direct application onto the DUO scraper
- No clogging of the DUO scraper
- (e) Application to the tooling
- Prevents fouling of the trimmers

### CLEANING AGENT LP163/93®

Area of application: Before buffing wheels/ surface scraper

Spray onto the upper and lower edge area of the workpiece

- Removal of release agent and loose glue residue Cooling of the edgeband and glue joint
- Matt radius of the machined edgeband re-matches the surface finish

## ANTISTATIC COOLANT LP289/99®

Area of application: After pressure zone

#### Spray onto the upper and lower edge area of the workpiece

Statically discharges the edge area

Cooling of the glue joint and hardening of the glue

STEMAS

- Tracers and workpieces remain free of chippings
- Tooling remains free of glue residue