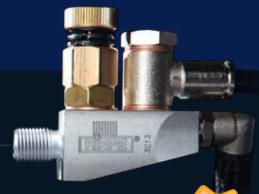

## FINE NOZZLES

## Latest generation, now even more efficient!

- Thanks to optimum and innovative technology very economical in consumption of RIEPE<sup>®</sup> liquids (< 1 litre per fine nozzle per 5000 running metres)
- Unlimited guarantee when used only in conjunction with the RIEPE® liquids
- Due to their compact design are suitable for use in all popular machine types
- User friendly and easily integrated into the production process
- Recommended by the worlds' leading machine manufacturers
- Resistant to machine vibration
- Operate at a airpressure between 2 and 4.5 bar
- Low maintenance and durable