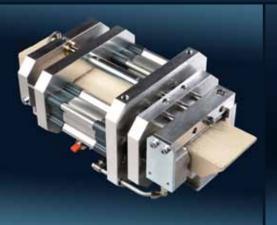

## HIGH GLOSS WITHOUT FRAMING EFFECT

Using the polishing process from Riepe for throughput and now also for static production technology, the machined edge radius is given a high gloss finish by the polishing unit.