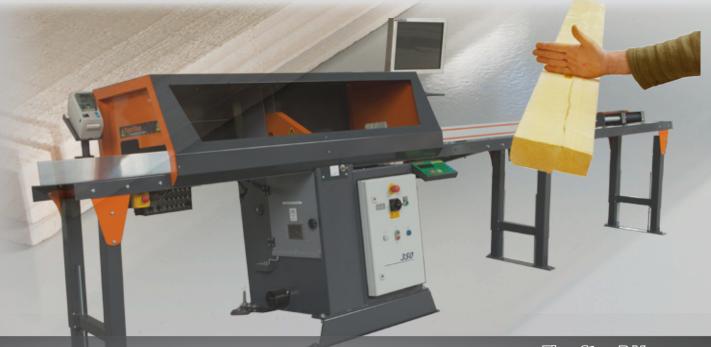

- No mechanical moving parts
- Easy correction of mistakes during marking
- Comfortable defect marking

- Length measuring
- **Optimization with TigerOptimizer**
- **Priority configuration**

The TigerStop saw TS350 is a fast, flexible and safe pushfeed cross cut saw for many applications.

Cutting with high accuracy of packs, profiles and single pieces is guaranteed.

The well known Tigerstop control panel has extensive programming possibilities.

Simple to use, capacity of 100 programmable cut lists.

## TS350