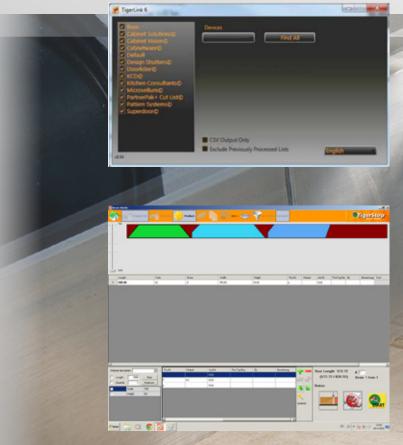

### Tigerlink 6

Do you use design and cut listing software or Excel?

Combine cut lists or download multiple cut lists to multiple

TigerStop cut list locations simultaneously.

- Streamline your workflow from PC to TigerStop
- Organise, prioritize and follow jobs as they are carried out
- Sort saw lists for specific machines
- Design labels to identify parts easier
- Combine multiple jobs for better optimization
- Save your cut lists on the PC
- Connects from up to 6 TigerStops

#### **BeamWorks**

**Beamworks Multitool Software** 

A simple product list is used to direct the TigerStop for positioning and relay machinery activation. Importing files from excel (or other tabulation programs) and some draw programs is possible.