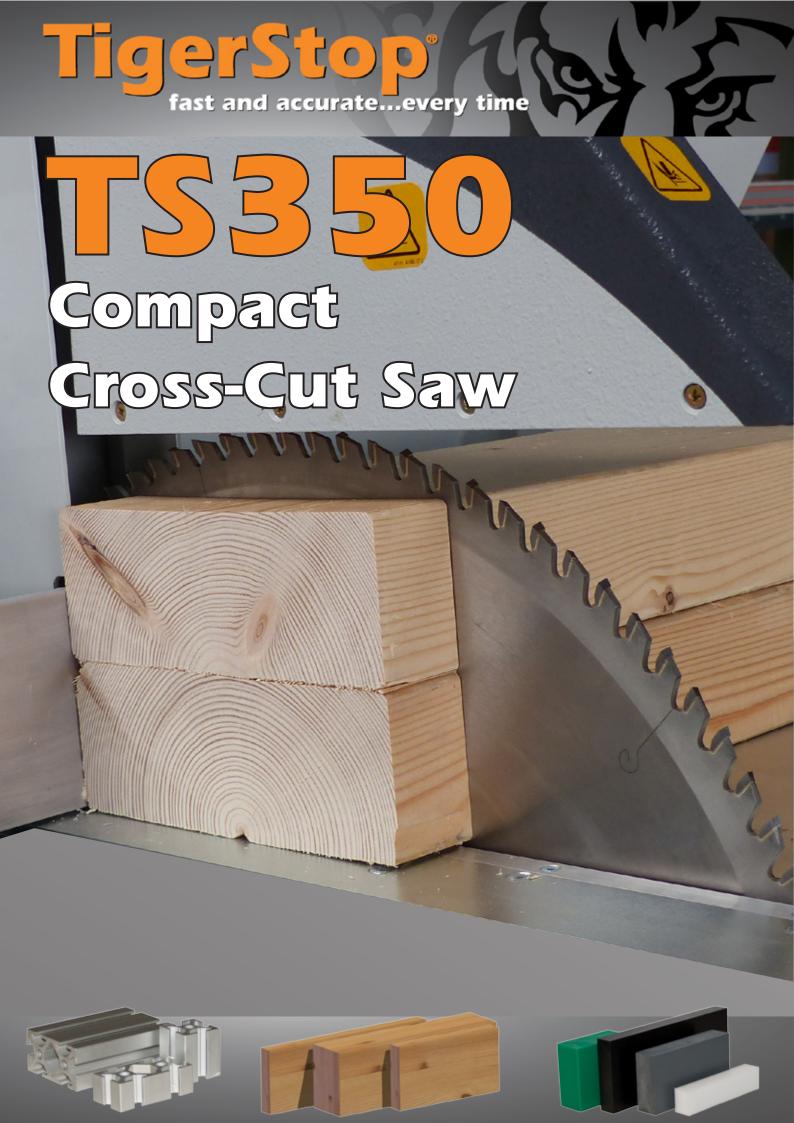

- No mechanical moving parts
- Easy correction of mistakes during marking
- Comfortable defect marking

- Length measuring
- **Optimization with TigerOptimizer**
- **Priority configuration**

The TigerStop saw TS350 is a fast, flexible and safe pushfeed cross cut saw for many applications.

Cutting with high accuracy of packs, profiles and single pieces is guaranteed.

The well known Tigerstop control panel has extensive programming possibilities.

Simple to use, capacity of 100 programmable cut lists.