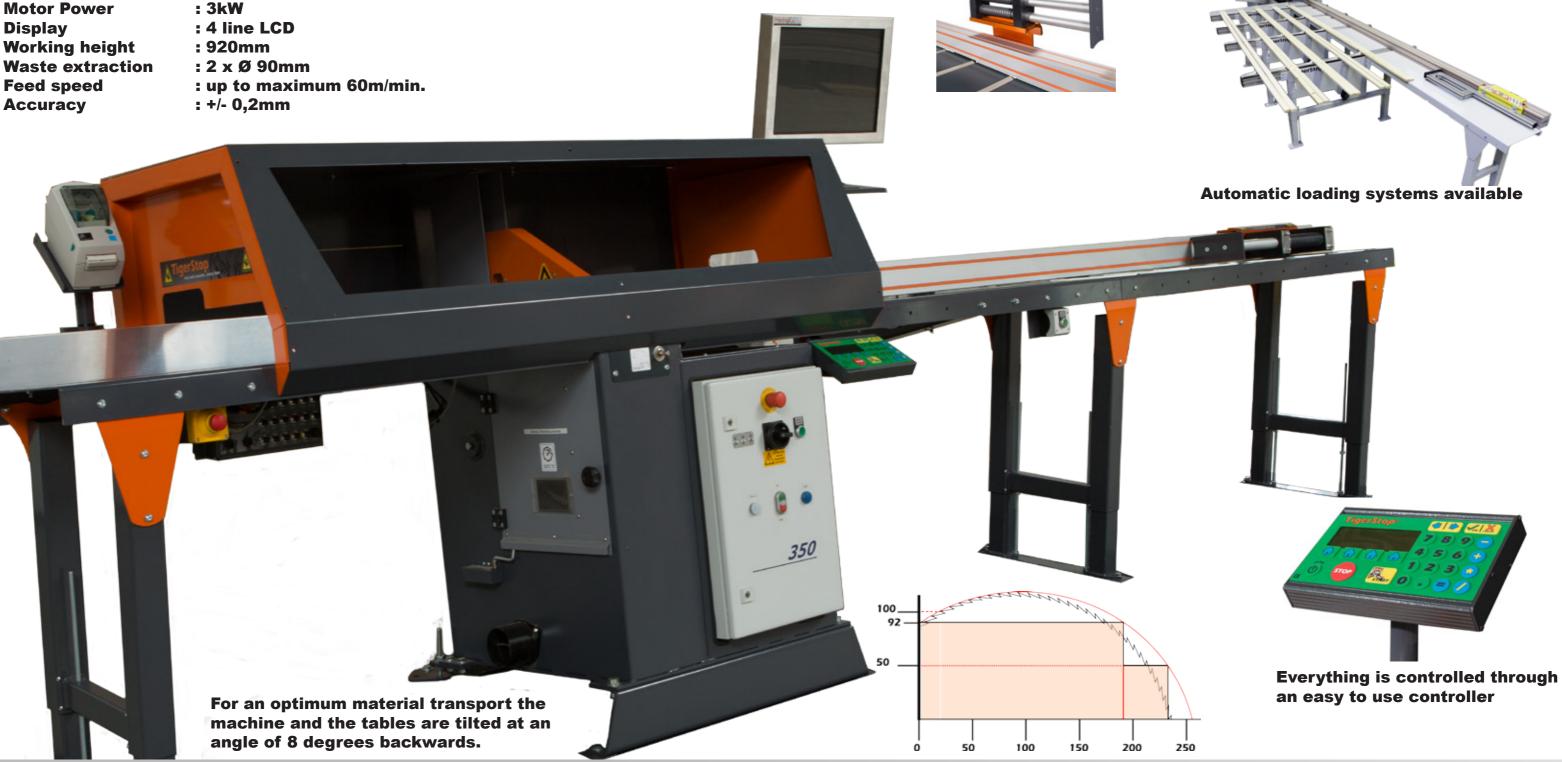

#### **Technical details:**

Saw blade diameter: 350mm

: 92x160mm/50x200mm **Cutting capacity** 

**Motor Power** 

Feed speed

Optimization and defect marking system.

Unique system to mark wood defects fast and easy by interrupting a laser beam.

- No mechanical moving parts
- Easy correction of mistakes during marking
- Comfortable defect marking

- Length measuring
- **Optimization with TigerOptimizer**
- **Priority configuration**

The TigerStop saw TS350 is a fast, flexible and safe pushfeed cross cut saw for many applications.

Cutting with high accuracy of packs, profiles and single pieces is guaranteed.

The well known Tigerstop control panel has extensive programming possibilities.

Simple to use, capacity of 100 programmable cut lists.