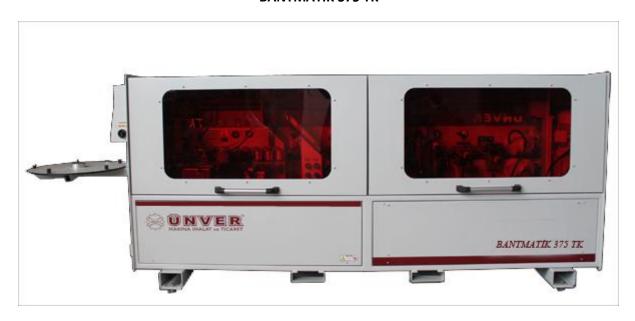

## **BANTMATIK 375 TK**

MACHINE LENGTH 3,7 METERS. IT HAS 5 UNITS. WORKING SPEED 15 METER/MINUTE.

UNITS: PLC CONTROLLING UNIT – PRE-MILLING – INFRARED HEATING - GLUE UNIT (READY 5-15 MINUTES) – PRESS UNIT – BEGINNING-END MILLING – ANGLED BOTTOM-TOP MILLING – R2 RADIUS – OPENING CANAL WITH JUMPING - SOLVENT – POLISHING UNIT