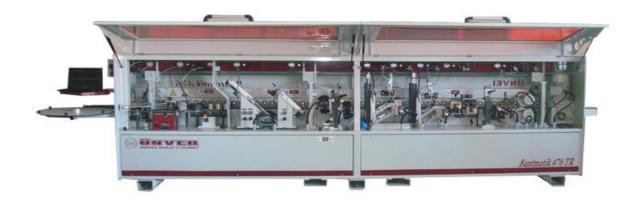

## **BANTMATİK 476 TR-PC**

MACHINE LENGTH 4,7 METERS. IT HAS 6 UNITS. WORKING SPEED 9 - 18 METER/MINUTE. (WHEN TRIM UNIT WORKING 9 M/MIN). YOU CAN CONTROL ALL UNITS WITH COMPUTER EASILY. YOU CAN SEE MALFUNCTION, NUMBER OF PIECES, PVC BAND METERS AND MAINTENANCE WARNINGS.

UNITS: PC CONTROLLING UNIT – PRE-MILLING – GLUE UNIT (READY 5-15 MINUTES) – PRESS UNIT – BEGINNING-END MILLING – ANGLED BOTTOM-TOP MILLING – TIRIM – R2 RADIUS – OPENING CANAL WITH JUMPING – SOLVENT – POLISHING UNIT