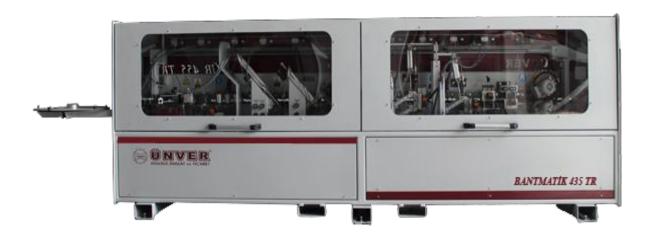

# **BANTMATIK 435TR-PC**

MACHINE LENGTH 4,3 METERS. IT HAS 5 UNITS. WORKING SPEED 9 - 18 METER/MINUTE. (WHEN TRIM UNIT WORKING 9 M/MIN). YOU CAN CONTROL ALL UNITS WITH COMPUTER EASILY. YOU CAN SEE MALFUNCTION, NUMBER OF PIECES, PVC BAND METERS AND MAINTENANCE WARNINGS.

UNITS: PC CONTROLLING UNIT – GLUE UNIT (READY 5-15 MINUTES) – PRESS UNIT – BEGINNING-END MILLING – ANGLED BOTTOM-TOP MILLING – TIRIM – R2 RADIUS – SOLVENT – POLISHING UNIT

## **BANTMATIK 435 TR**

MACHINE LENGTH 4,3 METERS. IT HAS 5 UNITS. WORKING SPEED 12 METER/MINUTE.

UNITS: PLC CONTROLLING UNIT – GLUE UNIT (READY 5-15 MINUTES) – PRESS UNIT – BEGINNING-END MILLING – ANGLED BOTTOM-TOP MILLING – TIRIM – R2 RADIUS – SOLVENT – POLISHING UNIT