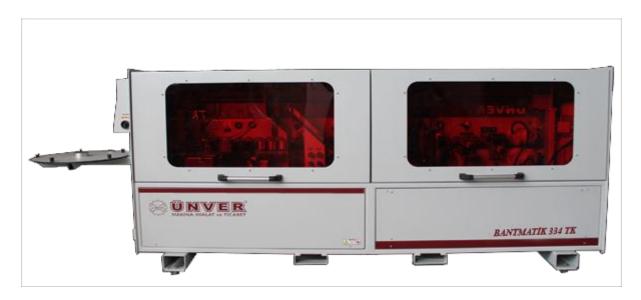

#### **BANTMATIK 334 TK**

MACHINE LENGTH 3,3 METERS. IT HAS 4 UNITS. WORKING SPEED 15 METER/MINUTE.

UNITS: PLC CONTROLLING UNIT - GLUE UNIT (READY 5-15 MINUTES) - PRESS UNIT - BEGINNING-END MILLING - ANGLED BOTTOM-TOP MILLING - R2 RADIUS - POLISHING UNIT