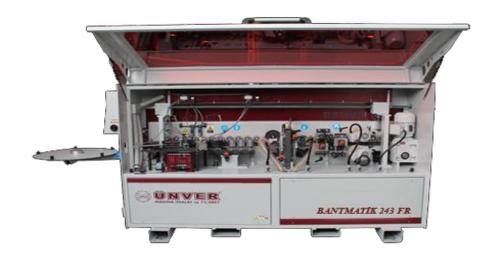

## **BANTMATIK 243 FR**

MACHINE LENGTH 2,4 METERS. IT HAS 3 UNITS. WORKING SPEED 15 METER/MINUTE.

UNITS: PLC CONTROLLING UNIT - GLUE UNIT (READY 5-15 MINUTES) – PRESS UNIT –ANGLED BOTTOM-TOP MILLING – R2 RADIUS – POLISHING UNIT