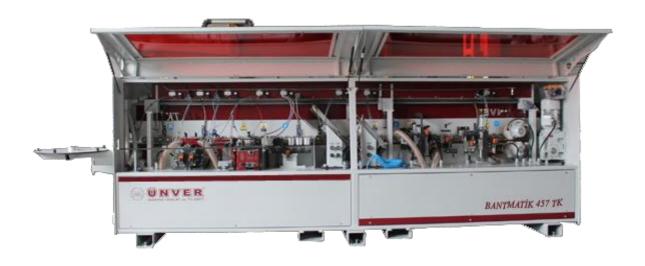

#### **BANTMATIK 477 TK**

MACHINE LENGTH 4,5 METERS. IT HAS 7 UNITS. WORKING SPEED 15 METER/MINUTE.

UNITS: PLC CONTROLLING UNIT – PRE-MILLING – INFRARED HEATING - GLUE UNIT (READY 5-15 MINUTES) – PRESS UNIT – BEGINNING-END MILLING – ANGLED BOTTOM-TOP MILLING – R2 RADIUS – OPENING CANAL WITH JUMPING - SOLVENT – POLISHING UNIT