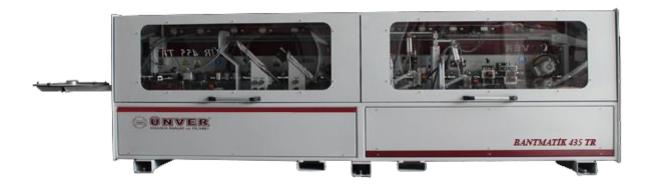

# **BANTMATIK 435TR-PC**

MACHINE LENGTH 4,3 METERS. IT HAS 5 UNITS. WORKING SPEED 9 - 18 METER/MINUTE. (WHEN TRIM UNIT WORKING 9 M/MIN). YOU CAN CONTROL ALL UNITS WITH COMPUTER EASILY. YOU CAN SEE MALFUNCTION, NUMBER OF PIECES, PVC BAND METERS AND MAINTENANCE WARNINGS.

UNITS: PC CONTROLLING UNIT – GLUE UNIT (READY 5-15 MINUTES) – PRESS UNIT – BEGINNING-END MILLING – ANGLED BOTTOM-TOP MILLING – TIRIM – R2 RADIUS – SOLVENT – POLISHING UNIT

## **BANTMATIK 435 TR**

MACHINE LENGTH 4,3 METERS. IT HAS 5 UNITS. WORKING SPEED 12 METER/MINUTE.

UNITS: PLC CONTROLLING UNIT – GLUE UNIT (READY 5-15 MINUTES) – PRESS UNIT – BEGINNING-END MILLING – ANGLED BOTTOM-TOP MILLING – TIRIM – R2 RADIUS – SOLVENT – POLISHING UNIT