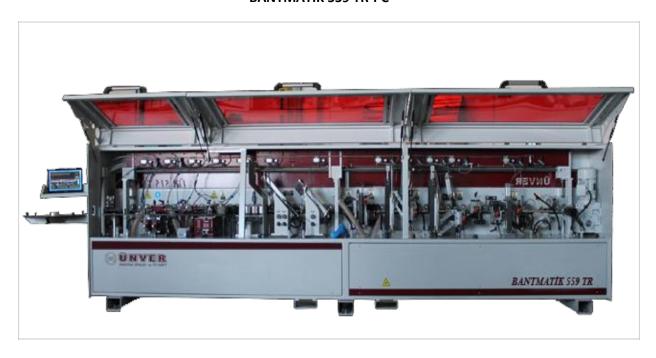

#### **BANTMATIK 559 TR-PC**

MACHINE LENGTH 5,5 METERS. IT HAS 9 UNITS. WORKING SPEED 9 - 18 METER/MINUTE. (WHEN TRIM UNIT WORKING 9 M/MIN). YOU CAN CONTROL ALL UNITS WITH COMPUTER EASILY. YOU CAN SEE MALFUNCTION, NUMBER OF PIECES, PVC BAND METERS AND MAINTENANCE WARNINGS. ALSO YOU CAN CHANGE TWO TYPE OF BAND THICKNESS FROM PC. (ANGLED BOTTOM-TOP MILLING AND CANAL UNIT CAN CHANGE, THE OTHER UNITS CAN CHANGE WITH INDICATORS)

UNITS: PC CONTROLLING UNIT – PRE-MILLING – GLUE UNIT (READY 5-15 MINUTES) – INFRARED HEATING- PRESS UNIT – BEGINNING-END MILLING – ANGLED BOTTOM-TOP MILLING – TIRIM – R2 RADIUS – OPENING CANAL WITH JUMPING – SOLVENT – POLISHING UNIT- HOT AIR