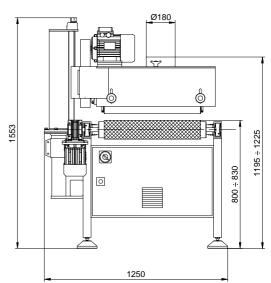

## BRUSHING MACHINE WITH 2 UNITS FOR SANDING, DENIBBING AND STRUCTURING OF WOOD. SUITABLE FOR SOLID WOOD, VENEER AND MDF.

| WORKING WIDTH                                        | 600                  | mm                                 |
|------------------------------------------------------|----------------------|------------------------------------|
| MAXIMUM THICKNESS OF THE WORKPIECE                   | 330                  | mm                                 |
| OPENING SIDED FOR THE DOUBLE PASSAGE OF WIDER PIECES |                      |                                    |
| BRUSHES 90 DEGREES TO FEED OR WITH INCLINATION       | 0 – 10°              |                                    |
| MAXIMUM DIAMETER OF BRUSHES                          | 320                  | mm                                 |
| STRIP SYSTEM SANDING BRUSHES AVAILABLE               |                      |                                    |
| VARIABLE SPEED OF BRUSHES BY 2 INVERTERS             | 180 - 600            | rpm                                |
| FORWARD/REVERSE SANDING UNITS                        |                      |                                    |
| MANUAL HEIGHT ADJUSMENT WITH HANDWHEEL               | 0 – 330              | mm                                 |
| VARIABLE SPEED CONVEYOR BELT                         | 3 – 15               | m/min                              |
| HEIGHT OF THE WORKTABLE WITH ADJUSTABLE FEET         | 800 - 850            | mm                                 |
| HEIGHT ADJUSTABLE BRUSHES                            |                      |                                    |
| EXTRACTION (DIAMETER)                                | 2 x 180              | mm                                 |
| EMERGENCY STOP BUTTON                                |                      |                                    |
| BRUSH MOTOR (EACH HEAD)                              | 2 x 4                | Kw                                 |
| CONVEYOR BELT MOTOR                                  | 0,55                 | Kw                                 |
| NET WEIGHT                                           | 700                  | Кg                                 |
| DIMENSIONS                                           | 2150<br>1250<br>1553 | mm LENGHT<br>mm WIDTH<br>mm HEIGHT |
| CE NORMS WITH MANUAL IN ENGLISH                      | 1333                 | нинысп                             |