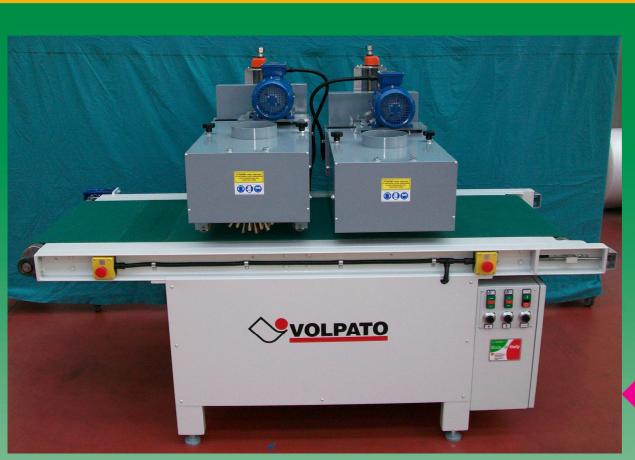

## BRUSHING MACHINE WITH 2 UNITS FOR SANDING, DENIBBING AND STRUCTURING OF WOOD. SUITABLE FOR SOLID WOOD, VENEER AND MDF.

| WORKING WIDTH                                        | 600                  | mm                                 |
|------------------------------------------------------|----------------------|------------------------------------|
| MAXIMUM THICKNESS OF THE WORKPIECE                   | 330                  | mm                                 |
| OPENING SIDED FOR THE DOUBLE PASSAGE OF WIDER PIECES |                      |                                    |
| BRUSHES 90 DEGREES TO FEED OR WITH INCLINATION       | 0 – 10°              |                                    |
| MAXIMUM DIAMETER OF BRUSHES                          | 320                  | mm                                 |
| STRIP SYSTEM SANDING BRUSHES AVAILABLE               |                      |                                    |
| VARIABLE SPEED OF BRUSHES BY 2 INVERTERS             | 180 - 600            | rpm                                |
| FORWARD/REVERSE SANDING UNITS                        |                      |                                    |
| MANUAL HEIGHT ADJUSMENT WITH HANDWHEEL               | 0 – 330              | mm                                 |
| VARIABLE SPEED CONVEYOR BELT                         | 3 – 15               | m/min                              |
| HEIGHT OF THE WORKTABLE WITH ADJUSTABLE FEET         | 800 - 850            | mm                                 |
| HEIGHT ADJUSTABLE BRUSHES                            |                      |                                    |
| EXTRACTION (DIAMETER)                                | 2 x 180              | mm                                 |
| EMERGENCY STOP BUTTON                                |                      |                                    |
| BRUSH MOTOR (EACH HEAD)                              | 2 x 4                | Kw                                 |
| CONVEYOR BELT MOTOR                                  | 0,55                 | Kw                                 |
| NET WEIGHT                                           | 700                  | Кg                                 |
| DIMENSIONS                                           | 2150<br>1250<br>1553 | mm LENGHT<br>mm WIDTH<br>mm HEIGHT |
| CE NORMS WITH MANUAL IN ENGLISH                      | 1333                 | нинысп                             |