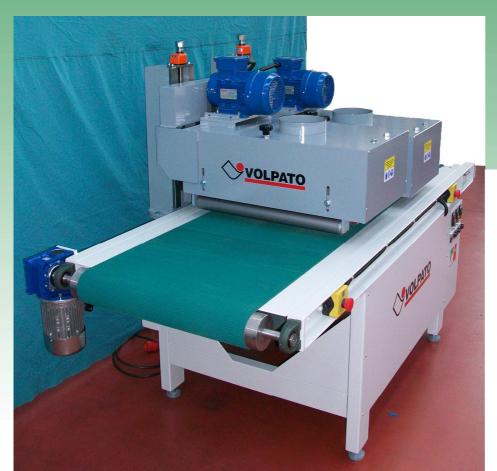

## BRUSHING MACHINE WITH 2 UNITS FOR SANDING, DENIBBING AND STRUCTURING OF WOOD. SUITABLE FOR SOLID WOOD, VENEER AND MDF.

| WORKING WIDTH                                        | 600                  | mm                                 |
|------------------------------------------------------|----------------------|------------------------------------|
| MAXIMUM THICKNESS OF THE WORKPIECE                   | 330                  | mm                                 |
| OPENING SIDED FOR THE DOUBLE PASSAGE OF WIDER PIECES |                      |                                    |
| BRUSHES 90 DEGREES TO FEED OR WITH INCLINATION       | 0 – 10°              |                                    |
| MAXIMUM DIAMETER OF BRUSHES                          | 320                  | mm                                 |
| STRIP SYSTEM SANDING BRUSHES AVAILABLE               |                      |                                    |
| VARIABLE SPEED OF BRUSHES BY 2 INVERTERS             | 180 - 600            | rpm                                |
| FORWARD/REVERSE SANDING UNITS                        |                      |                                    |
| MANUAL HEIGHT ADJUSMENT WITH HANDWHEEL               | 0 – 330              | mm                                 |
| VARIABLE SPEED CONVEYOR BELT                         | 3 – 15               | m/min                              |
| HEIGHT OF THE WORKTABLE WITH ADJUSTABLE FEET         | 800 - 850            | mm                                 |
| HEIGHT ADJUSTABLE BRUSHES                            |                      |                                    |
| EXTRACTION (DIAMETER)                                | 2 x 180              | mm                                 |
| EMERGENCY STOP BUTTON                                |                      |                                    |
| BRUSH MOTOR (EACH HEAD)                              | 2 x 4                | Kw                                 |
| CONVEYOR BELT MOTOR                                  | 0,55                 | Kw                                 |
| NET WEIGHT                                           | 700                  | Кg                                 |
| DIMENSIONS                                           | 2150<br>1250<br>1553 | mm LENGHT<br>mm WIDTH<br>mm HEIGHT |
| CE NORMS WITH MANUAL IN ENGLISH                      | 1333                 | нинысп                             |