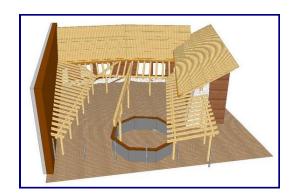

### Free Design & Editing in 3D

Welcome to the world of 3D-Construction: experience, how you can use LigniKon to create Struts, diagonal Fly Rafters, staggered Purlins in just seconds. The unrestricted positioning of any constructive part as well as further editing like copying, turning or moving allows you to design any timber construction, you can think of. Roofs, Dormers, Extensions, Garden Pergolas, Kids Playhouses, Balconies, Decking's, Playgrounds and many more are now easily designed and built.

All necessary workshop drawings like elevation-, plan- and profile plans will have automatically dimensions and measurements. In case you need additional sizes, you always can edit manually.

Impress your clients with JPG or PDF printouts of your photo realistically animated 3D **Projects** 