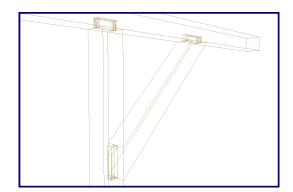

### Free Design & Editing in 3D

Welcome to the world of 3D-Construction: experience, how you can use LigniKon to create Struts, diagonal Fly Rafters, staggered Purlins in just seconds. The unrestricted positioning of any constructive part as well as further editing like copying, turning or moving allows you to design any timber construction, you can think of. Roofs, Dormers, Extensions, Garden Pergolas, Kids Playhouses, Balconies, Decking's, Playgrounds and many more are now easily designed and built.

Design Rafter and Joists with or without fixed spacing directly in 3D. Benefit from multiple choices of joint techniques like mitre cuts, half lapped ,bevel lapped, tenon and mortise, trimming, grooving rebating and many more. A editable steel profile library is as well integrated.