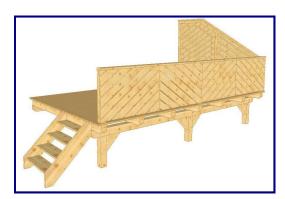

### Free Design & Editing in 3D

Welcome to the world of 3D-Construction: experience, how you can use LigniKon to create Struts, diagonal Fly Rafters, staggered Purlins in just seconds. The unrestricted positioning of any constructive part as well as further editing like copying, turning or moving allows you to design any timber construction, you can think of. Roofs, Dormers, Extensions, Garden Pergolas, Kids Playhouses, Balconies, Decking's, Playgrounds and many more are now easily designed and built.

All necessary workshop drawings like elevation-, plan- and profile plans will have automatically dimensions and measurements. In case you need additional sizes, you always can edit manually.

Impress your clients with JPG or PDF printouts of your photo realistically animated 3D **Projects** 